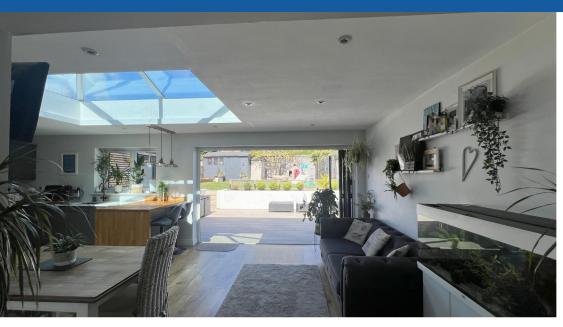

Upon entering the property through the main door you are welcomed by a well lit hallway with doors and stairs leading to the rest of the home. The door in front of you opens to an impressive open plan living space which has three zones. The lounge area includes a log burner and views out onto the garden. The stunning kitchen features an array of base and wall units with a built in dishwasher, fridge/freezer and electric hob, and flows through to the dining area and utility where there is space for a washing machine and tumble dryer. A stable style door accesses the side of the property. To complement this open plan living space are tri fold doors opening to the rear garden and a large ceiling lantern which allows for lots of natural light to fill the living space. Finishing off the downstairs are two double bedrooms and the main bathroom.