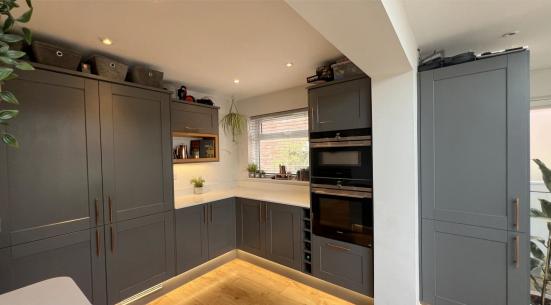

Upon entering the property through the main door you are welcomed by a well lit hallway with doors and stairs leading to the rest of the home. The door in front of you opens to an impressive open plan living space which has three zones. The lounge area includes a log burner and views out onto the garden. The stunning kitchen features an array of base and wall units with a built in dishwasher, fridge/freezer and electric hob, and flows through to the dining area and utility where there is space for a washing machine and tumble dryer. A stable style door accesses the side of the property. To complement this open plan living space are tri fold doors opening to the rear garden and a large ceiling lantern which allows for lots of natural light to fill the living space. Finishing off the downstairs are two double bedrooms and the main bathroom.