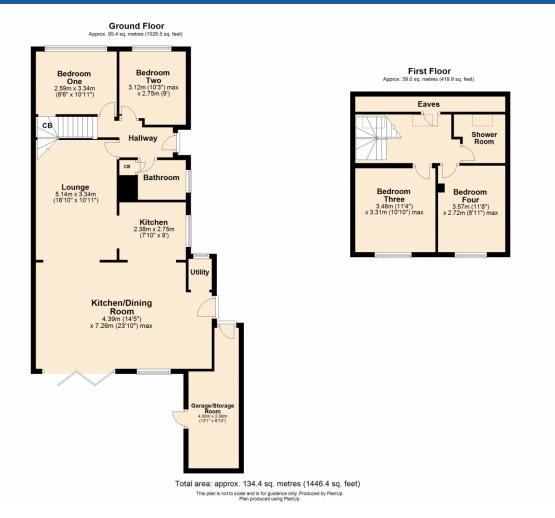

Upon entering the property through the main door you are welcomed by a well lit hallway with doors and stairs leading to the rest of the home. The door in front of you opens to an impressive open plan living space which has three zones. The lounge area includes a log burner and views out onto the garden. The stunning kitchen features an array of base and wall units with a built in dishwasher, fridge/freezer and electric hob, and flows through to the dining area and utility where there is space for a washing machine and tumble dryer. A stable style door accesses the side of the property. To complement this open plan living space are tri fold doors opening to the rear garden and a large ceiling lantern which allows for lots of natural light to fill the living space. Finishing off the downstairs are two double bedrooms and the main bathroom.

Ascending the stairs to the first floor you will find two further bedrooms and a shower room. Storage into the eaves and velux windows which flood the space with natural light complete this space.

The rear of the property boasts a spacious seating area ideal for summer time relaxation and steps leading up to a grass area which is perfect for children's toys or is the perfect space for a keen gardener.

This stunning home is enhanced by UPVC double glazing, underfloor heating in the kitchen/dining room. oil fuelled heating and off road parking for two vehicles.

**Lounge** 16' 10" x 10' 11" (5.13m x 3.33m)

**Kitchen/Dining Room** 14' 5" x 23' 10" (4.39m x 7.26m)

**Kitchen** 7' 10" x 9' 0" (2.39m x 2.74m)

**Utility** 4' 2" x 3' 2" (1.27m x 0.97m)

**Bathroom** 5' 5" x 6' 6" (1.65m x 1.98m)

**Bedroom One** 8' 6" x 10' 11" (2.59m x 3.33m)

**Bedroom Two** 10' 3" x 9' 0" (3.12m x 2.74m) maximum measurements

**Bedroom Three** 11' 4" x 10' 10" (3.45m x 3.30m) maximum measurements

**Bedroom Four** 11' 4" x 8' 11" (3.45m x 2.72m) maximum measurements

**Shower Room** 6' 7" x 7' 0" (2.01m x 2.13m) maximum measurements