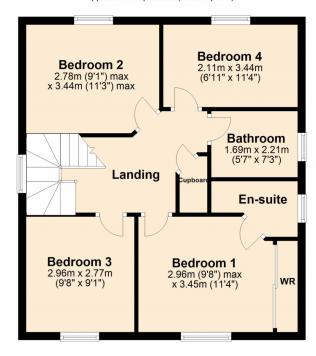

Wilkinson SLM are delighted to offer for sale a well presented detached home located in the popular village of Twyning.

From the entrance hall a doors to the left lead to study (currently used as a bedroom) and downstairs WC and a door to the right leads to the lounge room with a lovely bay window to the front. At the end of the hallway a door opens to the kitchen/breakfast room which includes built in electric oven and gas hob and integrated fridge freezer, dishwasher and washing machine. This fabulous space offers great family gathering and has double doors that open to the rear garden. On the first floor are four double bedrooms and a family bathroom with bedroom one having the added benefit of a built in sliding wardrobe across one wall and an en-suite shower room. There is also a good size storage cupboard off the landing. Langley Grove is complemented by UPVC double glazing, LPG central heating, detached garage, ample off road parking and a low maintenance rear garden. The garden has a patio seating area with the remainder laid to artificial grass and various raised shrub borders.

**Bedroom One** 9' 8" x 11' 4" (2.95m x 3.45m)

**Bedroom Two** 9' 1" x 11' 3" (2.77m x 3.43m) maximum measurements

**Bedroom Three** 9' 8" x 9' 1" (2.95m x 2.77m)

**Bedroom Four** 6' 11" x 11' 4" (2.11m x 3.45m)

**Bathroom** 5' 7" x 7' 3" (1.70m x 2.21m)

SALES · LETTINGS · MANAGEMENT

## First Floor

Approx. 54.7 sq. metres (588.6 sq. feet)

Total area: approx. 109.6 sq. metres (1180.0 sq. feet)

This plan is not to scale and is for guidance only. Produced by PlanUp.

Plan produced using PlanUp.