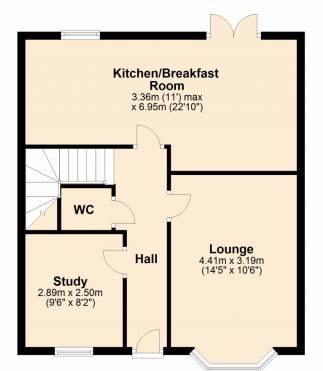

Wilkinson SLM are delighted to offer for sale a well presented detached home located in the popular village of Twyning.

From the entrance hall a doors to the left lead to study (currently used as a bedroom) and downstairs WC and a door to the right leads to the lounge room with a lovely bay window to the front. At the end of the hallway a door opens to the kitchen/breakfast room which includes built in electric oven and gas hob and integrated fridge freezer, dishwasher and washing machine. This fabulous space offers great family gathering and has double doors that open to the rear garden. On the first floor are four double bedrooms and a family bathroom with bedroom one having the added benefit of a built in sliding wardrobe across one wall and an en-suite shower room. There is also a good size storage cupboard off the landing. Langley Grove is complemented by UPVC double glazing, LPG central heating, detached garage, ample off road parking and a low maintenance rear garden. The garden has a patio seating area with the remainder laid to artificial grass and various raised shrub borders.

Freehold.

Council Tax Band E.

EPC Rating C.

Service charge approximately £300 per year.

**Lounge** 14' 5" x 10' 6" (4.39m x 3.20m)

**Study** 9' 6" x 8' 2" (2.90m x 2.49m)

**Kitchen/Breakfast Room** 11' 0" x 22' 10" (3.35m x 6.96m) maximum measurements

## **Ground Floor**

Approx. 54.9 sq. metres (591.4 sq. feet)