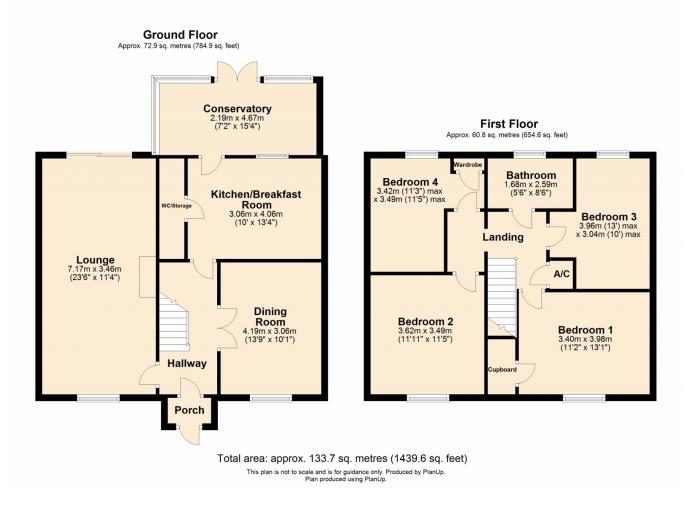

You enter the home through the porch which in turn opens up to the hallway. To the left of the hallway is the front to back lounge room with a feature log burner and sliding doors leading to the rear garden. To the right side of the hallway are double doors leading to the dining room and a door at the end of the hall that opens to the kitchen/breakfast room. Having recently been refitted the kitchen includes built in fridge freezer, dishwasher and space for a cooker. The downstairs WC can also be accessed off the kitchen as well as the conservatory. This room runs the width of the kitchen/breakfast room with French doors opening out to the Southerly facing rear garden.

Upstairs are four double bedrooms and a family bathroom with bedrooms three and four benefitting from built in wardrobes. The main bedroom has a door to a storage cupboard which also has ladder leading up to the loft space. The loft space is boarded with power, lighting and a Velux window, there is also a further opening in the loft that also has power and lighting and a Velux window, the current owners uses this as an office.

**Lounge** 23' 6" x 11' 4" (7.16m x 3.45m)

**Dining Room** 13' 9" x 10' 1" (4.19m x 3.07m)

**Kitchen/Breakfast Room** 13' 4" x 10' 0" (4.06m x 3.05m)

**Conservatory** 15' 4" x 7' 2" (4.67m x 2.18m)

**Bedroom One** 13' 1" x 11' 2" (3.99m x 3.40m)

**Bedroom Two** 11' 11" x 11' 5" (3.63m x 3.48m)

Bedroom Three 13' 0" x 10' 0" (3.96m x 3.05m) maximum measurements

**Bedroom Four** 11' 5" x 11' 3" (3.48m x 3.43m) maximum measurements

Bathroom 8' 6" x 5' 6" (2.59m x 1.68m)