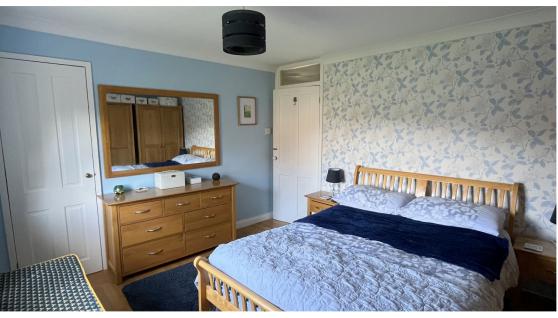

Upstairs are four double bedrooms and a family bathroom with bedrooms three and four benefitting from built in wardrobes. The main bedroom has a door to a storage cupboard which also has ladder leading up to the loft space. The loft space is boarded with power, lighting and a Velux window, there is also a further opening in the loft that also has power and lighting and a Velux window, the current owners uses this as an office.

**Lounge** 23' 6" x 11' 4" (7.16m x 3.45m)

**Dining Room** 13' 9" x 10' 1" (4.19m x 3.07m)

**Kitchen/Breakfast Room** 13' 4" x 10' 0" (4.06m x 3.05m)

**Conservatory** 15' 4" x 7' 2" (4.67m x 2.18m)

**Bedroom One** 13' 1" x 11' 2" (3.99m x 3.40m)