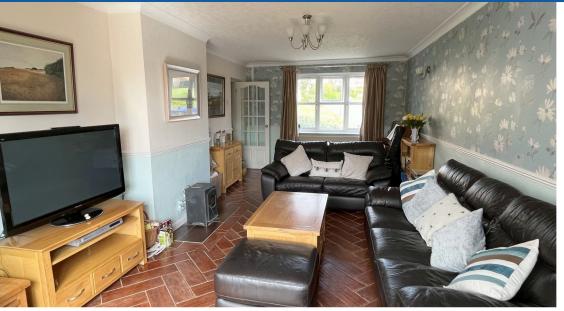

You enter the home through the porch which in turn opens up to the hallway. To the left of the hallway is the front to back lounge room with a feature log burner and sliding doors leading to the rear garden. To the right side of the hallway are double doors leading to the dining room and a door at the end of the hall that opens to the kitchen/breakfast room. Having recently been refitted the kitchen includes built in fridge freezer, dishwasher and space for a cooker. The downstairs WC can also be accessed off the kitchen as well as the conservatory. This room runs the width of the kitchen/breakfast room with French doors opening out to the Southerly facing rear garden.

**Lounge** 23' 6" x 11' 4" (7.16m x 3.45m)

**Dining Room** 13' 9" x 10' 1" (4.19m x 3.07m)

**Kitchen/Breakfast Room** 13' 4" x 10' 0" (4.06m x 3.05m)

**Conservatory** 15' 4" x 7' 2" (4.67m x 2.18m)

**Bedroom One** 13' 1" x 11' 2" (3.99m x 3.40m)