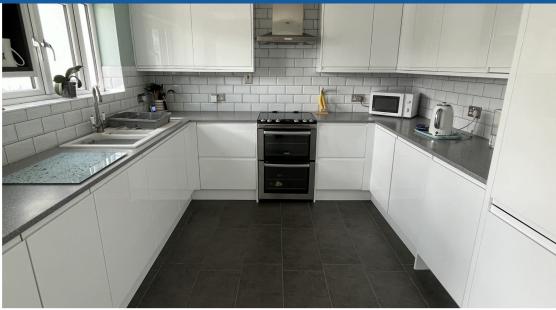

You enter the home through the porch which in turn opens up to the hallway. To the left of the hallway is the front to back lounge room with a feature log burner and sliding doors leading to the rear garden. To the right side of the hallway are double doors leading to the dining room and a door at the end of the hall that opens to the kitchen/breakfast room. Having recently been refitted the kitchen includes built in fridge freezer, dishwasher and space for a cooker. The downstairs WC can also be accessed off the kitchen as well as the conservatory. This room runs the width of the kitchen/breakfast room with French doors opening out to the Southerly facing rear garden.

**Lounge** 23' 6" x 11' 4" (7.16m x 3.45m)

**Dining Room** 13' 9" x 10' 1" (4.19m x 3.07m)

**Kitchen/Breakfast Room** 13' 4" x 10' 0" (4.06m x 3.05m)

**Conservatory** 15' 4" x 7' 2" (4.67m x 2.18m)

**Bedroom One** 13' 1" x 11' 2" (3.99m x 3.40m)