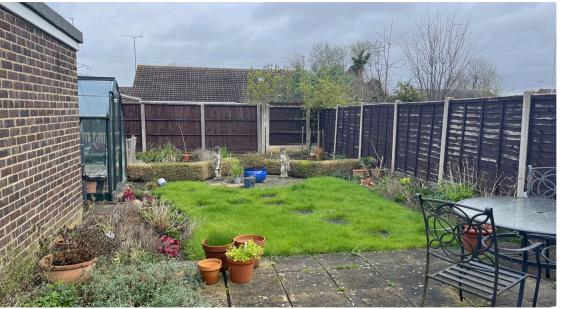

Bedrooms one and two and the bathroom are located off the inner hall with bedroom one having sliding patio doors that open up to the conservatory. French doors open out to the private rear garden.

This lovely home is further complemented by UPVC double glazing, gas central heating, off road parking, detached garage and gardens to the front and rear.