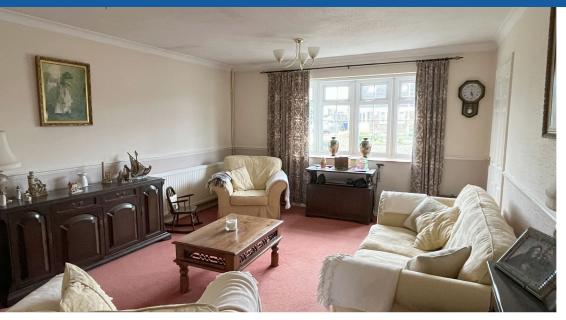

Wilkinson SLM are delighted to bring to market with NO ONWARD CHAIN a semi detached bungalow located at the end of a cul-de-sac on the Northway development.

From the entrance hall there is a storage cupboard to the left and then an opening in front of you that leads through to the kitchen which has a built in electric oven and hob, integrated slimline dishwasher and space for washing machine and fridge freezer. There is also a door that leads to the side of the home. The lounge is also access from the hallway which has a lovely bay window and a door that leads to an inner hallway.