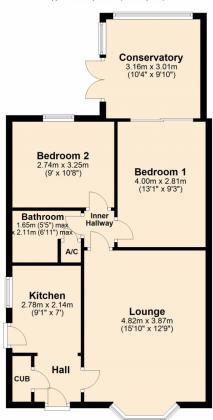

**Lounge** 15' 10" x 12' 9" (4.83m x 3.89m)

**Kitchen** 9' 1" x 7' 0" (2.77m x 2.13m)

**Conservatory** 10' 4" x 9' 10" (3.15m x 3.00m)

**Bedroom One** 13' 1" x 9' 3" (3.99m x 2.82m)

**Bedroom Two** 10' 8" x 9' 0" (3.25m x 2.74m)

**Bathroom** 6' 11" x 5' 5" (2.11m x 1.65m) maximum measurements

## Ground Floor

Approx. 65.0 sq. metres (700.0 sq. feet)

Total area: approx. 65.0 sq. metres (700.0 sq. feet)

This plan is not to scale and is for guidance only. Produced by PlanUp.

Plan produced using PlanUp.