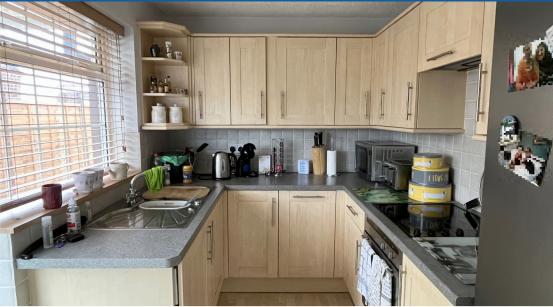

Wilkinson SLM are delighted to bring to market with NO ONWARD CHAIN a semi detached bungalow located at the end of a cul-de-sac on the Northway development.

From the entrance hall there is a storage cupboard to the left and then an opening in front of you that leads through to the kitchen which has a built in electric oven and hob, integrated slimline dishwasher and space for washing machine and fridge freezer. There is also a door that leads to the side of the home. The lounge is also access from the hallway which has a lovely bay window and a door that leads to an inner hallway.