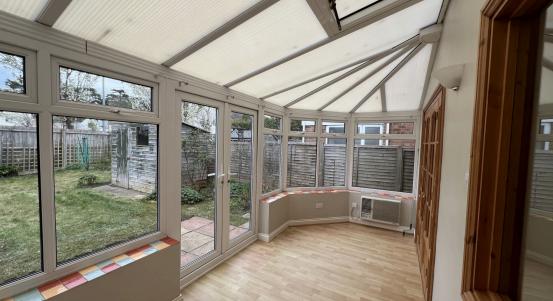

The front door opens to a hallway with stairs leading to the first floor and doors opening to the lounge and kitchen and an opening to the utility and downstairs WC. The spacious lounge has a feature fireplace with a gas fire and double doors leading out to the conservatory. The kitchen is fitted with built in oven and hob with extractor, dishwasher, a useful understairs storage cupboard and a serving hatch through to the lounge. Completing the ground floor is a guest WC and utility with worktop and storage cupboards.

**Conservatory** 6' 7" x 15' 9" (2.01m x 4.80m)

**Maximum Measurements** 

**Bedroom One** 12' 5" x 11' 6" (3.78m x 3.51m)

**Maximum Measurements** 

**Bedroom Two** 9' 11" x 11' 6" (3.02m x 3.51m)

**Maximum Measurements** 