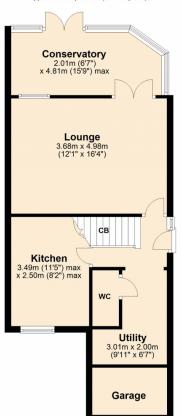

The front door opens to a hallway with stairs leading to the first floor and doors opening to the lounge and kitchen and an opening to the utility and downstairs WC. The spacious lounge has a feature fireplace with a gas fire and double doors leading out to the conservatory. The kitchen is fitted with built in oven and hob with extractor, dishwasher, a useful understairs storage cupboard and a serving hatch through to the lounge. Completing the ground floor is a guest WC and utility with worktop and storage cupboards.

The rear garden is mainly laid to lawn with a small patio area directly outside the conservatory and shrub boarders. To the front of the property is a garden and parking for up to two cars.

Complementing this home is Gas Central Heating, UPVC double glazing and a storage space which was originally half of the garage, the rest having been converted to house the utility.

**Lounge** 12' 1" x 16' 4" (3.68m x 4.98m)

**Kitchen** 11' 5" x 8' 2" (3.48m x 2.49m)

**Maximum Measurements** 

**Utility** 9' 11" x 6' 7" (3.02m x 2.01m)

**Maximum Measurements** 

**Downstairs WC** 5' 10" x 2' 10" (1.78m x 0.86m)

**Conservatory** 6' 7" x 15' 9" (2.01m x 4.80m)

**Maximum Measurements** 

**Bedroom One** 12' 5" x 11' 6" (3.78m x 3.51m)

**Maximum Measurements** 

**Bedroom Two** 9' 11" x 11' 6" (3.02m x 3.51m)

**Maximum Measurements** 

## **Ground Floor**

Approx. 52.7 sq. metres (567.3 sq. feet)

Total area: approx. 89.7 sq. metres (965.3 sq. feet)

This plan is not to scale and is for guidance only. Produced by PlanUp.