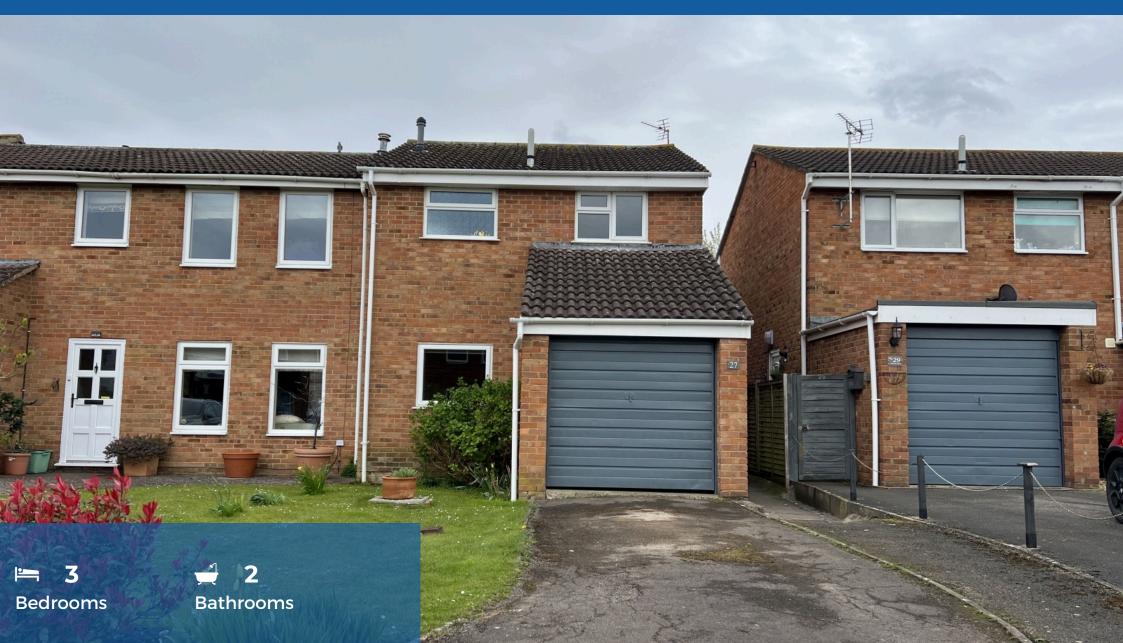

## WILKINSON

SALES · LETTINGS · MANAGEMENT

- End Terrace
- Lounge
- Kitchen
- Utility
- Downstairs WC
- Conservatory
- Three Bedrooms
- Bathroom
- Front & Rear Garden
- Parking on Driveway
- Gas Central Heating
- UPVC Double Glazing

Wilkinson SLM are delighted to bring to market with NO ONWARD CHAIN a 3 bedroom end terrace home in a cul-de-sac on the Tewkesbury Park Development with easy walking access to Tewkesbury Town and local leisure centre.

The rear garden is mainly laid to lawn with a small patio area directly outside the conservatory and shrub boarders. To the front of the property is a garden and parking for up to two cars.

Complementing this home is Gas Central Heating, UPVC double glazing and a storage space which was originally half of the garage, the rest having been converted to house the utility.