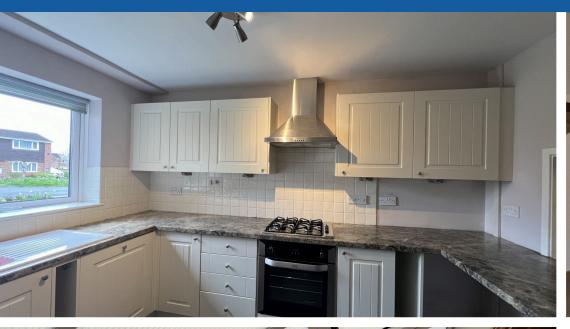

The front door opens to a hallway with stairs leading to the first floor and doors opening to the lounge and kitchen and an opening to the utility and downstairs WC. The spacious lounge has a feature fireplace with a gas fire and double doors leading out to the conservatory. The kitchen is fitted with built in oven and hob with extractor, dishwasher, a useful understairs storage cupboard and a serving hatch through to the lounge. Completing the ground floor is a guest WC and utility with worktop and storage cupboards.

**Lounge** 12' 1" x 16' 4" (3.68m x 4.98m)

**Kitchen** 11' 5" x 8' 2" (3.48m x 2.49m)

**Maximum Measurements** 

**Utility** 9' 11" x 6' 7" (3.02m x 2.01m)

**Maximum Measurements** 

**Downstairs WC** 5' 10" x 2' 10" (1.78m x 0.86m)