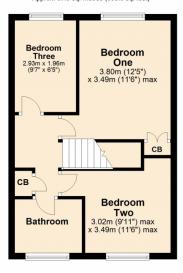

Taking the stairs to the first floor you will find three bedrooms and a main bathroom. Bedroom one has the added benefit of a built in wardrobe whilst bedroom two has a open hanging space. There is also a cupboard on the landing which is home to the boiler and useful shelving.

**Conservatory** 6' 7" x 15' 9" (2.01m x 4.80m)

**Maximum Measurements** 

**Bedroom One** 12' 5" x 11' 6" (3.78m x 3.51m)

**Maximum Measurements** 

**Bedroom Two** 9' 11" x 11' 6" (3.02m x 3.51m)

**Maximum Measurements** 

**Bedroom Three** 9' 7" x 6' 5" (2.92m x 1.96m)

**Bathroom** 5' 8" x 7' 1" (1.73m x 2.16m)

## **Ground Floor**

Approx. 52.7 sq. metres (567.3 sq. feet)

Total area: approx. 89.7 sq. metres (965.3 sq. feet)

This plan is not to scale and is for guidance only. Produced by PlanUp.