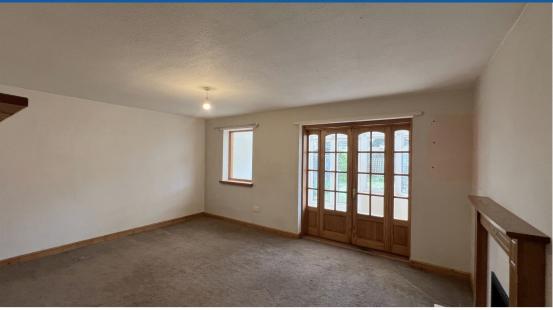

The front door opens to a hallway with stairs leading to the first floor and doors opening to the lounge and kitchen and an opening to the utility and downstairs WC. The spacious lounge has a feature fireplace with a gas fire and double doors leading out to the conservatory. The kitchen is fitted with built in oven and hob with extractor, dishwasher, a useful understairs storage cupboard and a serving hatch through to the lounge. Completing the ground floor is a guest WC and utility with worktop and storage cupboards.

**Lounge** 12' 1" x 16' 4" (3.68m x 4.98m)

**Kitchen** 11' 5" x 8' 2" (3.48m x 2.49m)

**Maximum Measurements** 

**Utility** 9' 11" x 6' 7" (3.02m x 2.01m)

**Maximum Measurements** 

**Downstairs WC** 5' 10" x 2' 10" (1.78m x 0.86m)