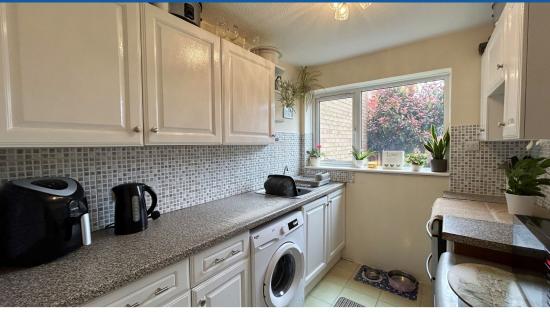

Wilkinson SLM are delighted to bring to market a wonderful three bedroom terraced house in Northway which has had a garage conversion to provide an additional reception room.

The entrance porch opens to the open plan lounge/dining room with an opening to the kitchen offering various base and wall units as well as space and plumbing for a washing machine. Double doors from the lounge lead to the garage conversion which is currently being used as a study/hobby room. This is a great addition to the house offering a versatile room for personal preference.

**Kitchen** 8' 7" x 6' 10" (2.62m x 2.08m)

**Lounge/Dining Room** 20' 4" x 15' 3" (6.20m x 4.65m) maximum measurements

Reception Room 15' 10" x 7' 10" (4.83m x 2.39m) maximum measurements

Bedroom One 11' 10" x 8' 6" (3.61m x 2.59m) maximum measurements