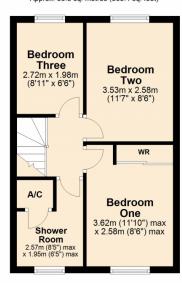

**Bedroom Two** 11' 7" x 8' 6" (3.53m x 2.59m)

**Bedroom Three** 8' 11" x 6' 6" (2.72m x 1.98m)

**Shower Room** 8' 5" x 6' 5" (2.57m x 1.96m) maximum measurements

### First Floor Approx. 33.8 sq. metres (363.4 sq. feet)

Total area: approx. 79.8 sq. metres (859.1 sq. feet)

This plan is not to scale and is for guidance only. Produced by PlanUp. Plan produced using PlanUp.