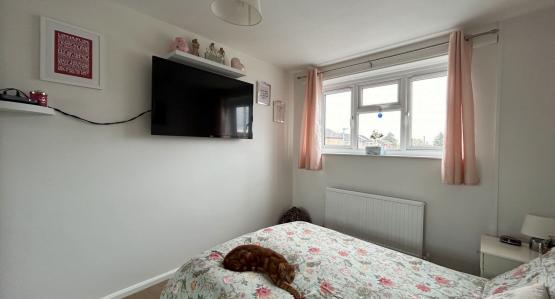

French doors from the dining area open to the low maintenance rear garden with a patio area and the remainder laid to lawn. There is also a useful storage shed.

Occupying the first floor are two double bedrooms and a single bedroom. Bedroom one has the added benefit of a built in double wardrobe. Finishing this floor is a shower room with an over-stairs airing cupboard.

**Kitchen** 8' 7" x 6' 10" (2.62m x 2.08m)

**Lounge/Dining Room** 20' 4" x 15' 3" (6.20m x 4.65m) maximum measurements

Reception Room 15' 10" x 7' 10" (4.83m x 2.39m) maximum measurements

Bedroom One 11' 10" x 8' 6" (3.61m x 2.59m) maximum measurements

**Bedroom Two** 11' 7" x 8' 6" (3.53m x 2.59m)

**Bedroom Three** 8' 11" x 6' 6" (2.72m x 1.98m)

**Shower Room** 8' 5" x 6' 5" (2.57m x 1.96m) maximum measurements