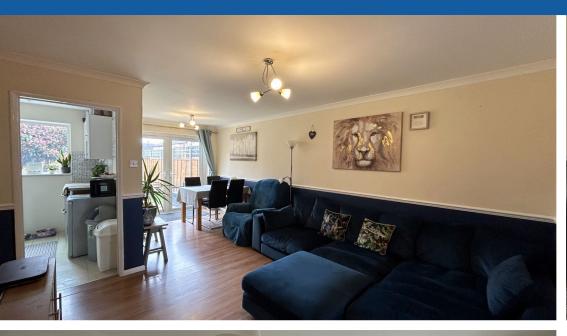

Wilkinson SLM are delighted to bring to market a wonderful three bedroom terraced house in Northway which has had a garage conversion to provide an additional reception room.

The entrance porch opens to the open plan lounge/dining room with an opening to the kitchen offering various base and wall units as well as space and plumbing for a washing machine. Double doors from the lounge lead to the garage conversion which is currently being used as a study/hobby room. This is a great addition to the house offering a versatile room for personal preference.

**Kitchen** 8' 7" x 6' 10" (2.62m x 2.08m)

**Lounge/Dining Room** 20' 4" x 15' 3" (6.20m x 4.65m) maximum measurements

Reception Room 15' 10" x 7' 10" (4.83m x 2.39m) maximum measurements

Bedroom One 11' 10" x 8' 6" (3.61m x 2.59m) maximum measurements