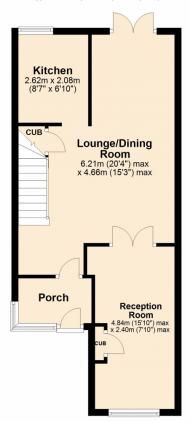

**Kitchen** 8' 7" x 6' 10" (2.62m x 2.08m)

**Lounge/Dining Room** 20' 4" x 15' 3" (6.20m x 4.65m) maximum measurements

Reception Room 15' 10" x 7' 10" (4.83m x 2.39m) maximum measurements

Bedroom One 11' 10" x 8' 6" (3.61m x 2.59m) maximum measurements

#### Ground Floor

Approx. 46.1 sq. metres (495.7 sq. feet)