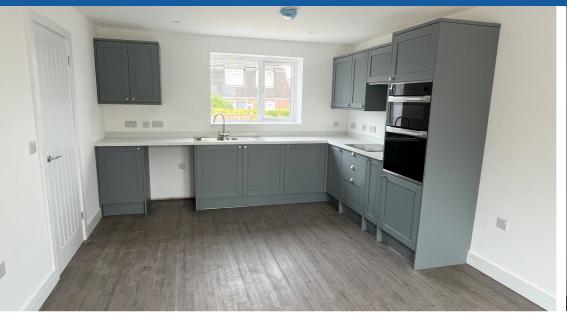

Wilkinson SLM are delighted to bring to market, a fantastic opportunity to purchase a BRAND NEW two bedroom detached house in Tewkesbury.

The front door opens to a hallway with a door to the left entering the front to back kitchen/dining room with French doors leading to the rear garden. To the right of the hallway is the lounge with French doors opening to the side of the property. There is also be a downstairs WC to finish the ground floor.

**Kitchen/Dining Room** 17' 4" x 11' 10" (5.28m x 3.61m)

**Lounge** 12' 1" x 11' 7" (3.68m x 3.53m)

Bedroom One 11' 10" x 8' 7" (3.61m x 2.62m) maximum measurements

Bedroom Two 11' 10" x 8' 4" (3.61m x 2.54m) maximum measurements