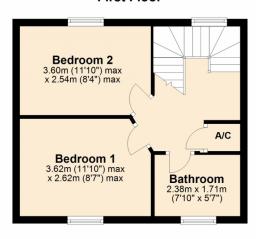

The first floor accommodates two double bedrooms and a family bathroom.

This home offers two parking spaces in front of the property, Air Source Heat Pump and UPVC double glazing.

Call us today before you miss out on purchasing this truly lovely home!

**Kitchen/Dining Room** 17' 4" x 11' 10" (5.28m x 3.61m)

**Lounge** 12' 1" x 11' 7" (3.68m x 3.53m)

Bedroom One 11' 10" x 8' 7" (3.61m x 2.62m) maximum measurements

Bedroom Two 11' 10" x 8' 4" (3.61m x 2.54m) maximum measurements

**Bathroom** 7' 10" x 5' 7" (2.39m x 1.70m)

Energy EPC
Coming soon

This plan is not to scale and is for guidance only. Produced by PlanUp.

Plan produced using PlanUp.