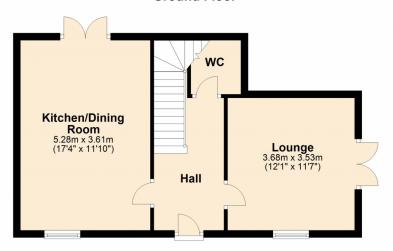

Wilkinson SLM are delighted to bring to market, a fantastic opportunity to purchase a BRAND NEW two bedroom detached house in Tewkesbury.

The front door opens to a hallway with a door to the left entering the front to back kitchen/dining room with French doors leading to the rear garden. To the right of the hallway is the lounge with French doors opening to the side of the property. There is also be a downstairs WC to finish the ground floor.

**Kitchen/Dining Room** 17' 4" x 11' 10" (5.28m x 3.61m)

**Lounge** 12' 1" x 11' 7" (3.68m x 3.53m)

Bedroom One 11' 10" x 8' 7" (3.61m x 2.62m) maximum measurements

Bedroom Two 11' 10" x 8' 4" (3.61m x 2.54m) maximum measurements