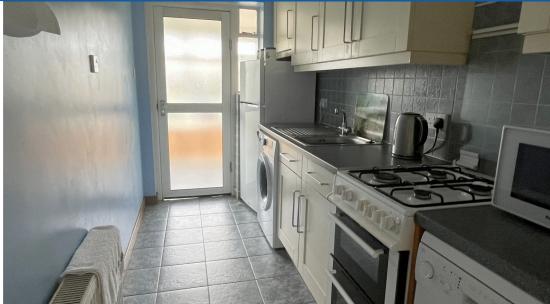

The front door opens to a good size hallway with stairs leading to the first floor and a door through to the dining room. From the dining room a door to the left opens to large lounge room with feature gas fireplace and French doors leading out to the patio area. Also from the dining room is a door opening to the kitchen with space for a cooker, fridge/freezer, washing machine and dishwasher. There is a door at the back of the kitchen that leads to the conservatory. This room has a door leading to outside a giving lovely views across the garden.

**Dining Room** 8' 6" x 15' 5" (2.59m x 4.70m) maximum measurements

**Kitchen** 10' 8" x 5' 4" (3.25m x 1.63m)

**Conservatory** 6' 5" x 9' 9" (1.96m x 2.97m)

Bedroom One 10' 8" x 9' 0" (3.25m x 2.74m) maximum measurements