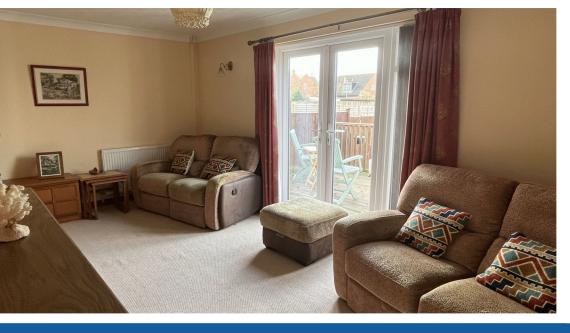

The front door opens to a good size hallway with stairs leading to the first floor and a door through to the dining room. From the dining room a door to the left opens to large lounge room with feature gas fireplace and French doors leading out to the patio area. Also from the dining room is a door opening to the kitchen with space for a cooker, fridge/freezer, washing machine and dishwasher. There is a door at the back of the kitchen that leads to the conservatory. This room has a door leading to outside a giving lovely views across the garden.

This wonderful home has been a much loved family home for decades and is complemented by UPVC double glazing and gas central heating with the boiler only being approximately a year old.

**Lounge** 11' 10" x 17' 2" (3.61m x 5.23m) maximum measurements