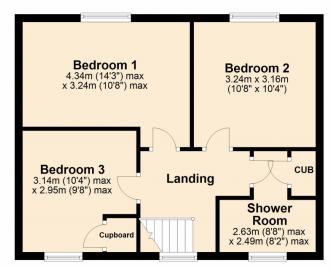

On the first floor are three good sized bedrooms and a refitted shower room with bedroom one having the added benefit of built in wardrobes. The landing is also a good size with a window letting in lots of natural light. The rear garden has a patio area with a path leading to the garage and the remainder being laid to lawn with various shrubs and a greenhouse. There is ample off road parking in front of the garage.

**Bedroom Two** 10' 8" x 10' 4" (3.25m x 3.15m)

**Bedroom Three** 10' 4" x 9' 8" (3.15m x 2.95m) maximum measurements

Shower Room 8' 8" x 8' 2" (2.64m x 2.49m) maximum measurements

## First Floor

Approx. 45.2 sq. metres (486.9 sq. feet)

Total area: approx. 92.9 sq. metres (999.7 sq. feet)

This plan is not to scale and is for guidance only. Produced by PlanUp.

Plan produced using PlanUp.