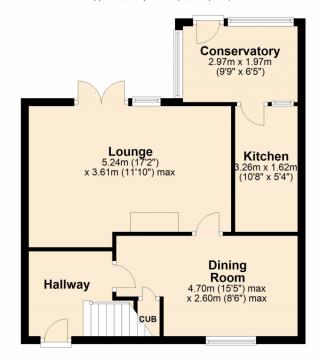

The front door opens to a good size hallway with stairs leading to the first floor and a door through to the dining room. From the dining room a door to the left opens to large lounge room with feature gas fireplace and French doors leading out to the patio area. Also from the dining room is a door opening to the kitchen with space for a cooker, fridge/freezer, washing machine and dishwasher. There is a door at the back of the kitchen that leads to the conservatory. This room has a door leading to outside a giving lovely views across the garden.

This wonderful home has been a much loved family home for decades and is complemented by UPVC double glazing and gas central heating with the boiler only being approximately a year old.

**Lounge** 11' 10" x 17' 2" (3.61m x 5.23m) maximum measurements

**Dining Room** 8' 6" x 15' 5" (2.59m x 4.70m) maximum measurements

**Kitchen** 10' 8" x 5' 4" (3.25m x 1.63m)

**Conservatory** 6' 5" x 9' 9" (1.96m x 2.97m)

Bedroom One 10' 8" x 9' 0" (3.25m x 2.74m) maximum measurements

## **Ground Floor**

Approx. 47.6 sq. metres (512.8 sq. feet)