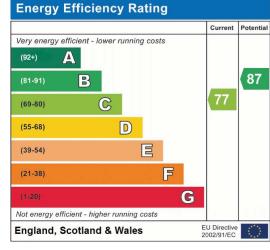

um measurements & restricted headroom

**Dressing Room/Study** 7' 2" x 9' 2" (2.18m x 2.79m) maximum measurements & restricted headroom

**Ensuite** 7' 2" x 6' 1" (2.18m x 1.85m) restricted headroom

**Bedroom Two** 9' 0" x 15' 5" (2.74m x 4.70m)

**Bedroom Three** 9' 0" x 15' 5" (2.74m x 4.70m) maximum measurements

**Bathroom** 6' 8" x 8' 7" (2.03m x 2.62m) maximum measurements

**Garage** 17' 6" x 23' 0" (5.33m x 7.01m) maximum measurements

## WILKINSON

SALES · LETTINGS · MANAGEMENT

#### **Ground Floor**

Approx. 64.5 sq. metres (693.7 sq. feet)



#### First Floor

prox. 35.8 sq. metres (385.4 sq. feet)



#### Second Floor



Total area: approx. 133.8 sq. metres (1440.6 sq. feet)

This plan is not to scale and is for guidance only. Produced by PlanUp.

Plan produced using PlanUp.



Address: Ashchurch, GL20





Lounge/Dining Room 4.70m (15'5") max x 4.22m (13'10") max

Kitchen

CUB