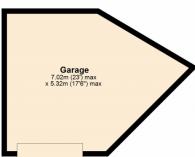

**Bedroom Two** 9' 0" x 15' 5" (2.74m x 4.70m)

**Bedroom Three** 9' 0" x 15' 5" (2.74m x 4.70m) maximum measurements

**Bathroom** 6' 8" x 8' 7" (2.03m x 2.62m) maximum measurements

**Garage** 17' 6" x 23' 0" (5.33m x 7.01m) maximum measurements