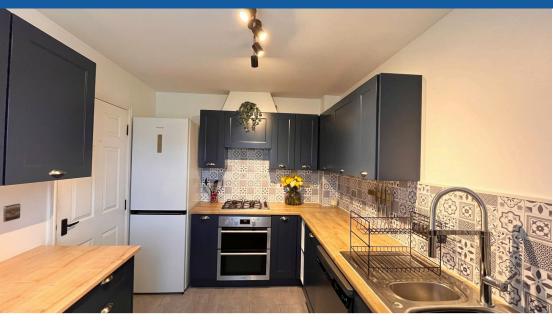

The ground floor offers a refitted kitchen with stylish tiles, a range of base and wall units, a built in electric oven and gas hob. Also on the ground floor is a downstairs WC and a lounge/dining room with a gas fireplace and French doors opening to the rear garden.

This spacious home is further complemented by UPVC double glazing, gas central heating and overlooks a green. A viewing comes highly recommended!

**Kitchen** 10' 10" x 8' 1" (3.30m x 2.46m)

Lounge/Dining Room 13' 10" x 15' 5" (4.22m x 4.70m) maximum measurements