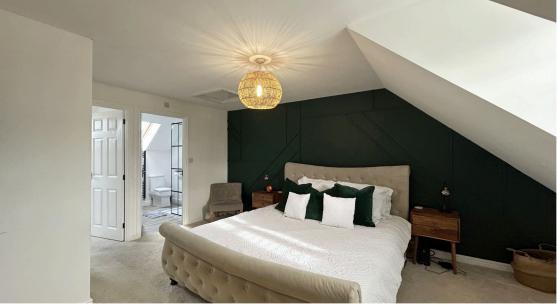

Occupying the first floor are two double bedrooms and a newly decorated family bathroom. Finishing this floor is an airing cupboard.

Accommodating the second floor is the main and spacious bedroom with an over stairs cupboard, a separate dressing room/study with fitted wardrobes and cupboards, as well as a separate refitted and stunning ensuite.

**Bedroom One** 15' 11" x 15' 5" (4.85m x 4.70m) maximum measurements & restricted headroom

**Dressing Room/Study** 7' 2" x 9' 2" (2.18m x 2.79m) maximum measurements & restricted headroom

**Ensuite** 7' 2" x 6' 1" (2.18m x 1.85m) restricted headroom