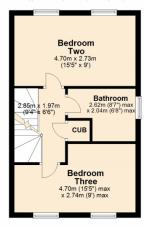

**Bedroom Two** 9' 0" x 15' 5" (2.74m x 4.70m)

**Bedroom Three** 9' 0" x 15' 5" (2.74m x 4.70m) maximum measurements

**Bathroom** 6' 8" x 8' 7" (2.03m x 2.62m) maximum measurements

**Garage** 17' 6" x 23' 0" (5.33m x 7.01m) maximum measurements