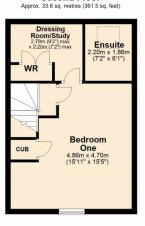

**Bedroom One** 15' 11" x 15' 5" (4.85m x 4.70m) maximum measurements & restricted headroom

**Dressing Room/Study** 7' 2" x 9' 2" (2.18m x 2.79m) maximum measurements & restricted headroom

**Ensuite** 7' 2" x 6' 1" (2.18m x 1.85m) restricted headroom