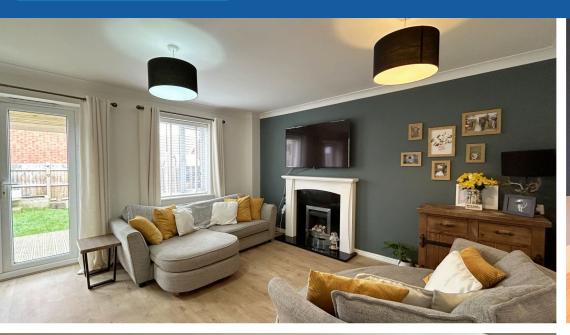

The ground floor offers a refitted kitchen with stylish tiles, a range of base and wall units, a built in electric oven and gas hob. Also on the ground floor is a downstairs WC and a lounge/dining room with a gas fireplace and French doors opening to the rear garden.

This spacious home is further complemented by UPVC double glazing, gas central heating and overlooks a green. A viewing comes highly recommended!

**Kitchen** 10' 10" x 8' 1" (3.30m x 2.46m)

Lounge/Dining Room 13' 10" x 15' 5" (4.22m x 4.70m) maximum measurements