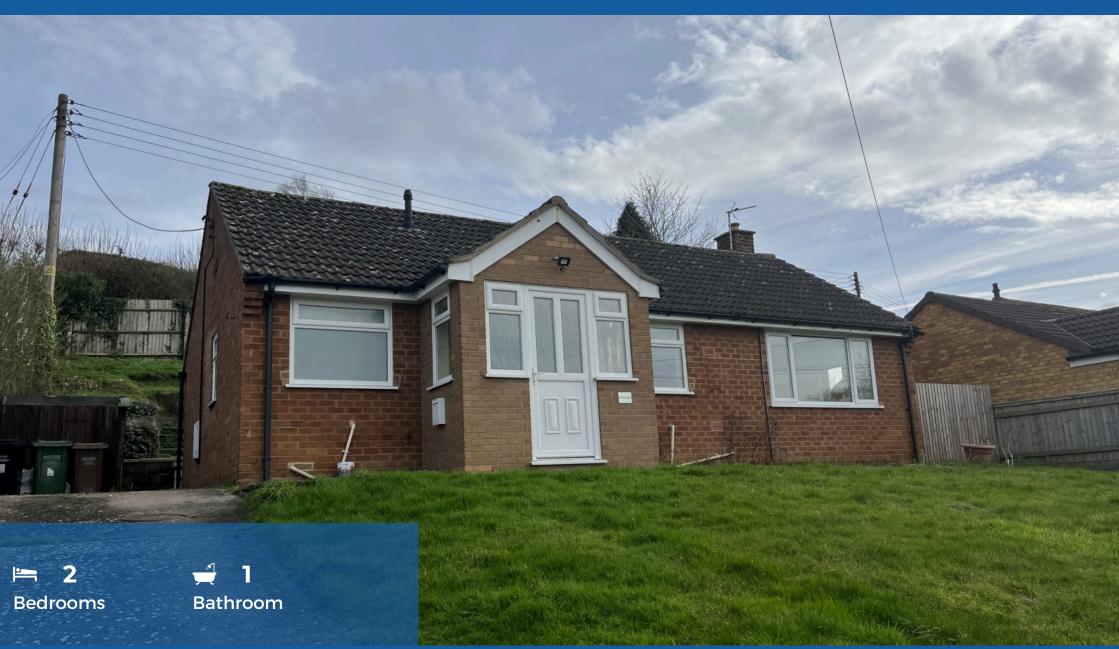

## WILKINSON

- Detached Bungalow
- Lounge
- Kitchen
- Two Bedrooms
- En-Suite Shower Room
- Bathroom
- UPVC Double Glazing
- Gas Central Heating
- Off Road Parking
- Front & Rear Garden
- NO ONWARD CHAIN

Wilkinson SLM are excited to bring to market with NO ONWARD CHAIN a two bedroom detached bungalow with views across the Marina and countryside in the sought after village of Bredon.

The front door opens to a welcoming porch with double doors leading to a hallway with doors opening to all aspects of the home. Starting on the left you will find the family bathroom and a cupboard which houses the boiler. Bedrooms one and two both have garden views, bedroom one has the added benefit of an ensuite shower room and two single wardrobes.

Address: Dock Lane, GL20