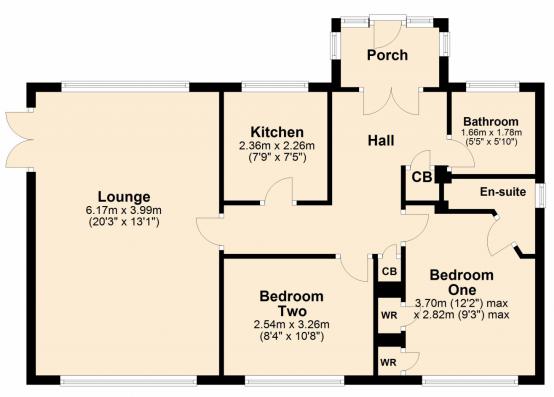

The property also benefits from gas central heating, UPVC double glazing and a sloping drive way with parking for several cars.

**Lounge** 20' 3" x 13' 1" (6.17m x 3.99m)

**Kitchen** 7' 9" x 7' 5" (2.36m x 2.26m)

**Bedroom One** 12' 2" x 9' 3" (3.71m x 2.82m) maximum measurements

**Bedroom Two** 8' 4" x 10' 8" (2.54m x 3.25m)

**Bathroom** 5' 5" x 5' 10" (1.65m x 1.78m)

## **Ground Floor**

Approx. 70.0 sq. metres (753.3 sq. feet)

Total area: approx. 70.0 sq. metres (753.3 sq. feet)

This plan is not to scale and is for guidance only. Produced by PlanUp.

Plan produced using PlanUp.