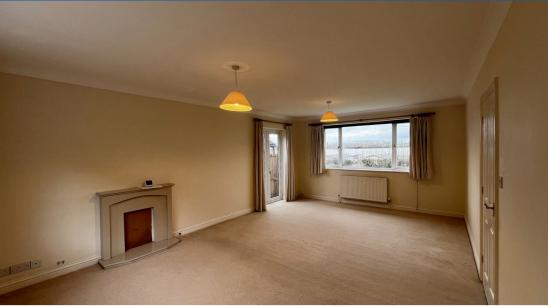

On the right hand side with views across the marina is the kitchen which has various base and wall units, built in oven and hob, washing machine and space for fridge freezer.

The lounge is front to back with a feature fireplace and French doors opening to the side of the property where there is a path leading you around to the rear garden. Here you will find a paved patio, ideal for seating and steps up to the remainder of the sloping garden which is laid to lawn.

The property also benefits from gas central heating, UPVC double glazing and a sloping drive way with parking for several cars.

**Lounge** 20' 3" x 13' 1" (6.17m x 3.99m)

**Kitchen** 7' 9" x 7' 5" (2.36m x 2.26m)