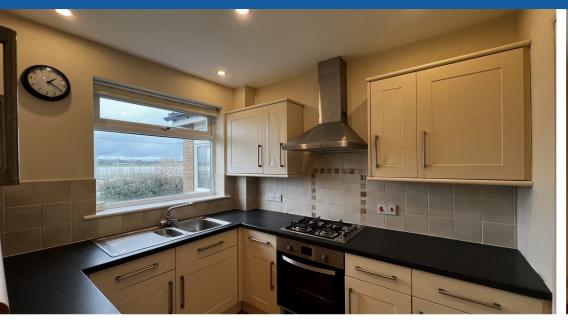

On the right hand side with views across the marina is the kitchen which has various base and wall units, built in oven and hob, washing machine and space for fridge freezer.

The lounge is front to back with a feature fireplace and French doors opening to the side of the property where there is a path leading you around to the rear garden. Here you will find a paved patio, ideal for seating and steps up to the remainder of the sloping garden which is laid to lawn.

The property also benefits from gas central heating, UPVC double glazing and a sloping drive way with parking for several cars.

**Lounge** 20' 3" x 13' 1" (6.17m x 3.99m)

**Kitchen** 7' 9" x 7' 5" (2.36m x 2.26m)