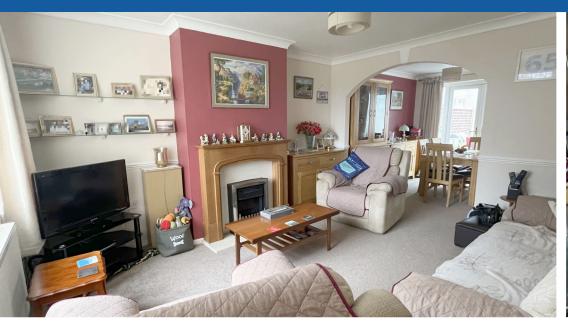

The entrance porch opens up to the hallway with stairs leading to the first floor and doors to the lounge and kitchen. The lounge has an electric fireplace and an archway through to the dining room which in turn has double doors that open to the conservatory. A further door from the dining room takes you to the kitchen with space for a cooker, washing machine and fridge freezer. There is also access to the side of the property from the kitchen and an understairs storage cupboard.

This lovely home is complemented by UPVC double glazing and gas central heating.

**Lounge** 13' 7" x 11' 9" (4.14m x 3.58m)

**Kitchen** 9' 11" x 9' 5" (3.02m x 2.87m)

**Dining Room** 9' 11" x 8' 5" (3.02m x 2.57m)