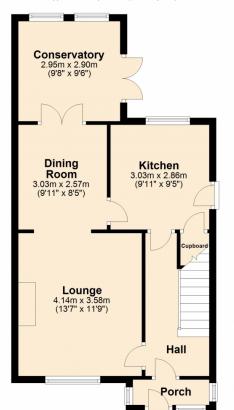

The entrance porch opens up to the hallway with stairs leading to the first floor and doors to the lounge and kitchen. The lounge has an electric fireplace and an archway through to the dining room which in turn has double doors that open to the conservatory. A further door from the dining room takes you to the kitchen with space for a cooker, washing machine and fridge freezer. There is also access to the side of the property from the kitchen and an understairs storage cupboard.

This lovely home is complemented by UPVC double glazing and gas central heating.

**Lounge** 13' 7" x 11' 9" (4.14m x 3.58m)

**Kitchen** 9' 11" x 9' 5" (3.02m x 2.87m)

**Dining Room** 9' 11" x 8' 5" (3.02m x 2.57m)

**Conservatory** 9' 6" x 9' 8" (2.90m x 2.95m)

Bedroom One 19' 9" x 9' 5" (6.02m x 2.87m) maximum measurements

**Bedroom Two** 10' 0" x 12' 3" (3.05m x 3.73m) maximum measurements

**Bedroom Three** 8' 0" x 8' 6" (2.44m x 2.59m)

### Ground Floor

Approx. 50.9 sq. metres (547.6 sq. feet)