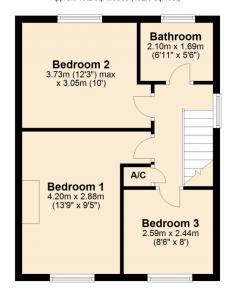

On the first floor are three bedrooms and a family bathroom. Bedroom one has the added benefit of built in wardrobes. There is also an airing cupboard off the landing.

The rear garden has a covered seating area perfect for those rainy summer days!! The remainder of the garden is laid to lawn with a pathway leading to the garage and gated rear access. The garage has parking in front for one car.

**Conservatory** 9' 6" x 9' 8" (2.90m x 2.95m)

Bedroom One 19' 9" x 9' 5" (6.02m x 2.87m) maximum measurements

**Bedroom Two** 10' 0" x 12' 3" (3.05m x 3.73m) maximum measurements

**Bedroom Three** 8' 0" x 8' 6" (2.44m x 2.59m)

**Bathroom** 5' 6" x 5' 11" (1.68m x 1.80m)

#### First Floor

Approx. 40.2 sq. metres (432.6 sq. feet)

Total area: approx. 91.1 sq. metres (980.2 sq. feet)

This plan is not to scale and is for guidance only. Produced by PlanUp. Plan produced using PlanUp.