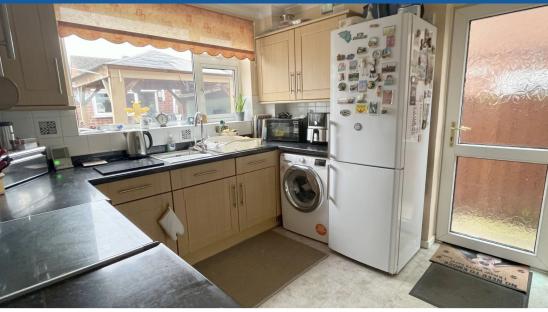

The entrance porch opens up to the hallway with stairs leading to the first floor and doors to the lounge and kitchen. The lounge has an electric fireplace and an archway through to the dining room which in turn has double doors that open to the conservatory. A further door from the dining room takes you to the kitchen with space for a cooker, washing machine and fridge freezer. There is also access to the side of the property from the kitchen and an understairs storage cupboard.

This lovely home is complemented by UPVC double glazing and gas central heating.

**Lounge** 13' 7" x 11' 9" (4.14m x 3.58m)

**Kitchen** 9' 11" x 9' 5" (3.02m x 2.87m)

**Dining Room** 9' 11" x 8' 5" (3.02m x 2.57m)