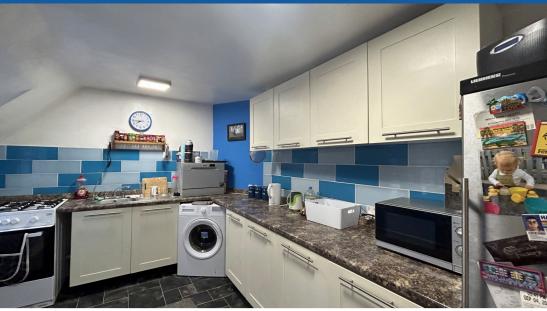

Wilkinson SLM are pleased to bring to market a deceptively spacious, two bedroom detached duplex apartment, situated in the heart of Tewkesbury Town.

Stairs from the front door lead to the first floor with a corridor providing access to the family bathroom, a good sized dining room with an opening to the kitchen. The kitchen has an array of base and wall units as well as space and plumbing for a washing machine. Further down the corridor, a door leads to the spacious lounge with a beautiful feature fireplace and bar area!

**Kitchen** 12' 8" x 8' 3" (3.86m x 2.51m) maximum measurements

**Dining Room** 11' 6" x 17' 11" (3.51m x 5.46m) maximum measurements

**Bedroom One** 19' 11" x 11' 7" (6.07m x 3.53m) maximum measurements restricted headroom