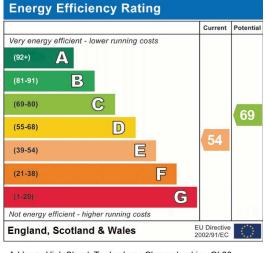

measurements

**Kitchen** 12' 8" x 8' 3" (3.86m x 2.51m) maximum measurements

**Dining Room** 11' 6" x 17' 11" (3.51m x 5.46m) maximum measurements

**Bedroom One** 19' 11" x 11' 7" (6.07m x 3.53m) maximum measurements restricted headroom

**Bedroom Two** 19' 5" x 10' 0" (5.92m x 3.05m) maximum measurements restricted headroom

**Bathroom** 7' 8" x 9' 7" (2.34m x 2.92m) maximum measurements restricted headroom

## High Street, Tewkesbury, Gloucestershire, GL20

#### **Ground Floor**

Approx. 3.5 sq. metres (37.7 sq. feet)



#### First Floor Approx. 85.1 sq. metres (916



### Approx. 35.7 sq. metres (384.1 sq. feet)



Second Floor

Total area: approx. 124.3 sq. metres (1338.1 sq. feet)

This plan is not to scale and is for guidance only. Produced by PlanUp.
Plan produced using PlanUp.



Address: High Street, Tewkesbury, Gloucestershire, GL20