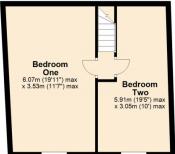

Occupying the second floor are two double bedrooms.

This characteristic home is further complemented by gas central heating and exposed feature beams providing a characteristic home. A viewing comes highly recommended.

**Kitchen** 12' 8" x 8' 3" (3.86m x 2.51m) maximum measurements

**Dining Room** 11' 6" x 17' 11" (3.51m x 5.46m) maximum measurements

**Bedroom One** 19' 11" x 11' 7" (6.07m x 3.53m) maximum measurements restricted headroom

**Bedroom Two** 19' 5" x 10' 0" (5.92m x 3.05m) maximum measurements restricted headroom

**Bathroom** 7' 8" x 9' 7" (2.34m x 2.92m) maximum measurements restricted headroom

### Approx. 35.7 sq. metres (384.1 sq. feet)

Second Floor

Total area: approx. 124.3 sq. metres (1338.1 sq. feet)

This plan is not to scale and is for guidance only. Produced by PlanUp.
Plan produced using PlanUp.