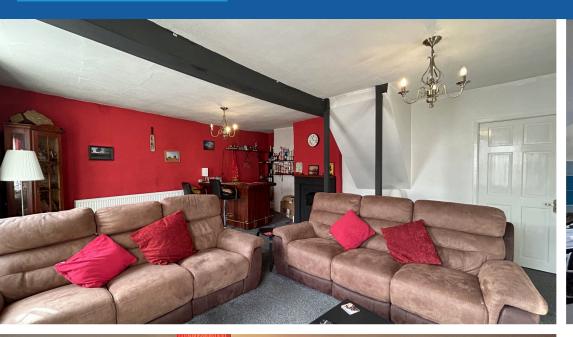

Wilkinson SLM are pleased to bring to market a deceptively spacious, two bedroom detached duplex apartment, situated in the heart of Tewkesbury Town.

Stairs from the front door lead to the first floor with a corridor providing access to the family bathroom, a good sized dining room with an opening to the kitchen. The kitchen has an array of base and wall units as well as space and plumbing for a washing machine. Further down the corridor, a door leads to the spacious lounge with a beautiful feature fireplace and bar area!

Years Left on Lease - 990 years

Peppercorn Rent

Service Charge - No annual service charge. When building works are required, the leaseholder pays 60% towards the amount

**Lounge** 19' 7" x 20' 3" (5.97m x 6.17m) maximum measurements