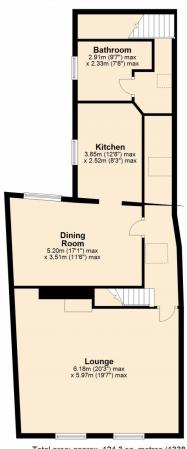

Years Left on Lease - 990 years

Peppercorn Rent

Service Charge - No annual service charge. When building works are required, the leaseholder pays 60% towards the amount

**Lounge** 19' 7" x 20' 3" (5.97m x 6.17m) maximum measurements

**Kitchen** 12' 8" x 8' 3" (3.86m x 2.51m) maximum measurements

**Dining Room** 11' 6" x 17' 11" (3.51m x 5.46m) maximum measurements

**Bedroom One** 19' 11" x 11' 7" (6.07m x 3.53m) maximum measurements restricted headroom

**Bedroom Two** 19' 5" x 10' 0" (5.92m x 3.05m) maximum measurements restricted headroom

**Bathroom** 7' 8" x 9' 7" (2.34m x 2.92m) maximum measurements restricted headroom

#### First Floor Approx. 85.1 sq. metres (916