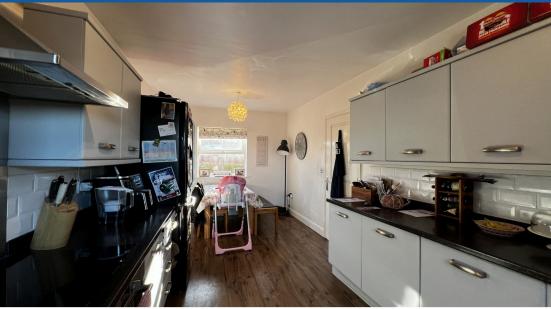

Wilkinson SLM are delighted to bring to market a beautiful four bedroom detached home on a corner plot on the desirable Meadows development near Mitton with easy walking distance to the town centre.

Upon arrival, the front door opens to a spacious hallway with stairs leading to the first floor in front of you and doors on either side leading to the study, lounge, utility, WC and kitchen/dining room. The study is the first door on the left which has a front aspect window and the current owners use it as a playroom. The spacious lounge has french doors opening to the enclosed rear garden. The front to back kitchen/dining room has various base and wall units, built in oven and hob, dishwasher, space for a fridge freezer and space for a table and chairs. The utility room has space and plumbing for washing machine and tumble dryer and a patio door opening on to the rear garden.

Further complementing this detached home is a garage with power and lighting, UPVC double glazing, gas central heating and off road parking.

**Kitchen/ Dining Room** 19' 7" x 9' 1" (5.97m x 2.77m)

**Lounge** 17' 1" x 10' 7" (5.21m x 3.23m)