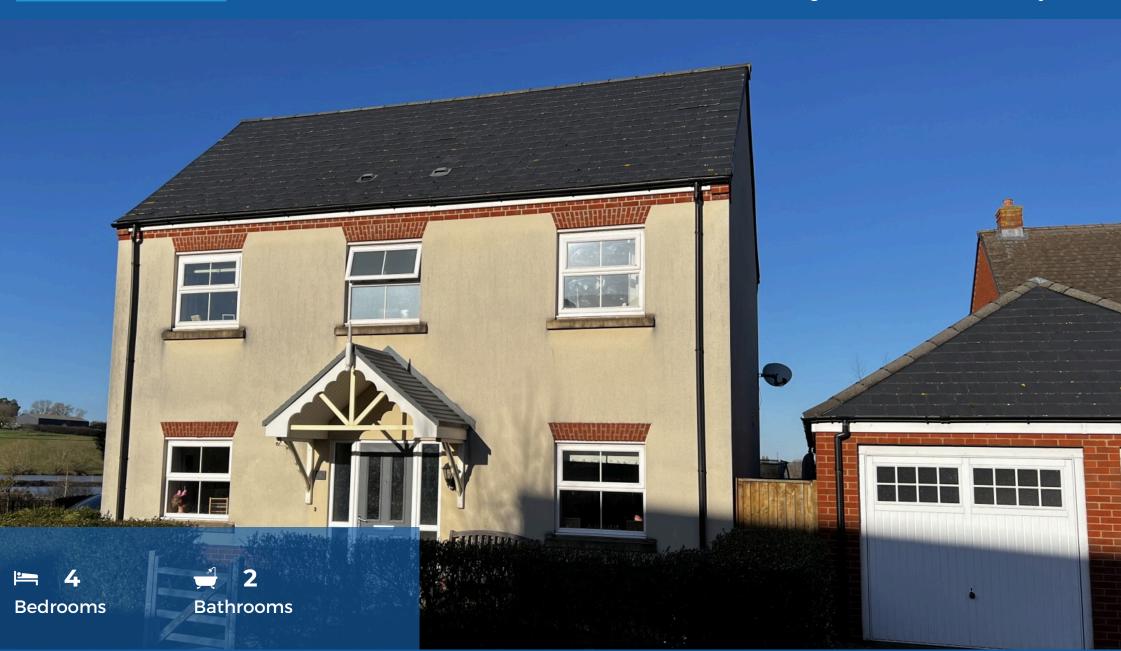

Wilkinson SLM are delighted to bring to market a beautiful four bedroom detached home on a corner plot on the desirable Meadows development near Mitton with easy walking distance to the town centre.

Upon arrival, the front door opens to a spacious hallway with stairs leading to the first floor in front of you and doors on either side leading to the study, lounge, utility, WC and kitchen/dining room. The study is the first door on the left which has a front aspect window and the current owners use it as a playroom. The spacious lounge has french doors opening to the enclosed rear garden. The front to back kitchen/dining room has various base and wall units, built in oven and hob, dishwasher, space for a fridge freezer and space for a table and chairs. The utility room has space and plumbing for washing machine and tumble dryer and a patio door opening on to the rear garden.

Further complementing this detached home is a garage with power and lighting, UPVC double glazing, gas central heating and off road parking.

**Kitchen/ Dining Room** 19' 7" x 9' 1" (5.97m x 2.77m)

**Lounge** 17' 1" x 10' 7" (5.21m x 3.23m)