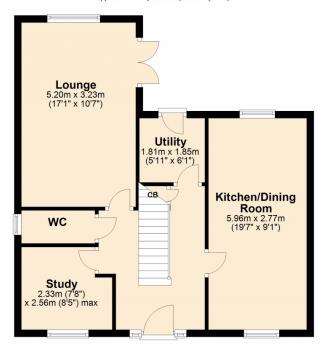

Further complementing this detached home is a garage with power and lighting, UPVC double glazing, gas central heating and off road parking.

**Kitchen/ Dining Room** 19' 7" x 9' 1" (5.97m x 2.77m)

**Lounge** 17' 1" x 10' 7" (5.21m x 3.23m)

**Study** 7' 8" x 8' 5" (2.34m x 2.57m) maximum measurements

**Downstairs WC** 3' 1" x 6' 10" (0.94m x 2.08m) maximum measurements

**Utility** 5' 11" x 6' 1" (1.80m x 1.85m)

**Bedroom One** 11' 3" x 10' 7" (3.43m x 3.23m)

**Ensuite** 6' 2" x 5' 7" (1.88m x 1.70m)

**Bedroom Two** 9' 3" x 10' 7" (2.82m x 3.23m)

**Bedroom Three** 11' 3" x 9' 7" (3.43m x 2.92m) maximum measurements

**Bedroom Four** 8' 0" x 9' 3" (2.44m x 2.82m) maximum measurements

**Bathroom** 5' 7" x 7' 0" (1.70m x 2.13m)

**Garage** 17' 6" x 8' 7" (5.33m x 2.62m)

## Ground Floor

Approx. 56.7 sq. metres (610.3 sq. feet)