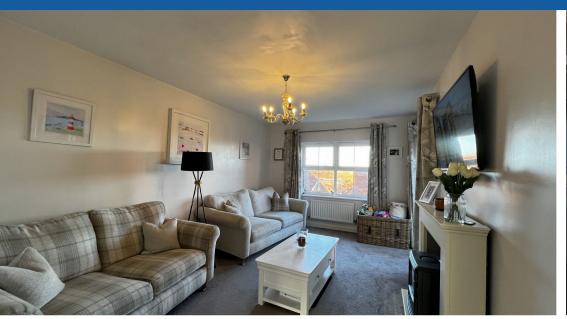

Wilkinson SLM are delighted to bring to market a beautiful four bedroom detached home on a corner plot on the desirable Meadows development near Mitton with easy walking distance to the town centre.

Upon arrival, the front door opens to a spacious hallway with stairs leading to the first floor in front of you and doors on either side leading to the study, lounge, utility, WC and kitchen/dining room. The study is the first door on the left which has a front aspect window and the current owners use it as a playroom. The spacious lounge has french doors opening to the enclosed rear garden. The front to back kitchen/dining room has various base and wall units, built in oven and hob, dishwasher, space for a fridge freezer and space for a table and chairs. The utility room has space and plumbing for washing machine and tumble dryer and a patio door opening on to the rear garden.

Further complementing this detached home is a garage with power and lighting, UPVC double glazing, gas central heating and off road parking.

**Kitchen/ Dining Room** 19' 7" x 9' 1" (5.97m x 2.77m)

**Lounge** 17' 1" x 10' 7" (5.21m x 3.23m)