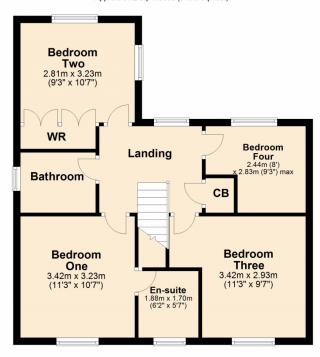

The first floor accommodates three double bedrooms and a single bedroom. The main bedroom boasts a newly refurbished ensuite while bedroom two has double built in wardrobes. A family bathroom completes the first floor accommodation.

**Ensuite** 6' 2" x 5' 7" (1.88m x 1.70m)

**Bedroom Two** 9' 3" x 10' 7" (2.82m x 3.23m)

**Bedroom Three** 11' 3" x 9' 7" (3.43m x 2.92m) maximum measurements

**Bedroom Four** 8' 0" x 9' 3" (2.44m x 2.82m) maximum measurements

**Bathroom** 5' 7" x 7' 0" (1.70m x 2.13m)

**Garage** 17' 6" x 8' 7" (5.33m x 2.62m)

## First Floor

Approx. 57.2 sq. metres (616.0 sq. feet)

This plan is not to scale and is for guidance only. Produced by PlanUp. Plan produced using PlanUp.