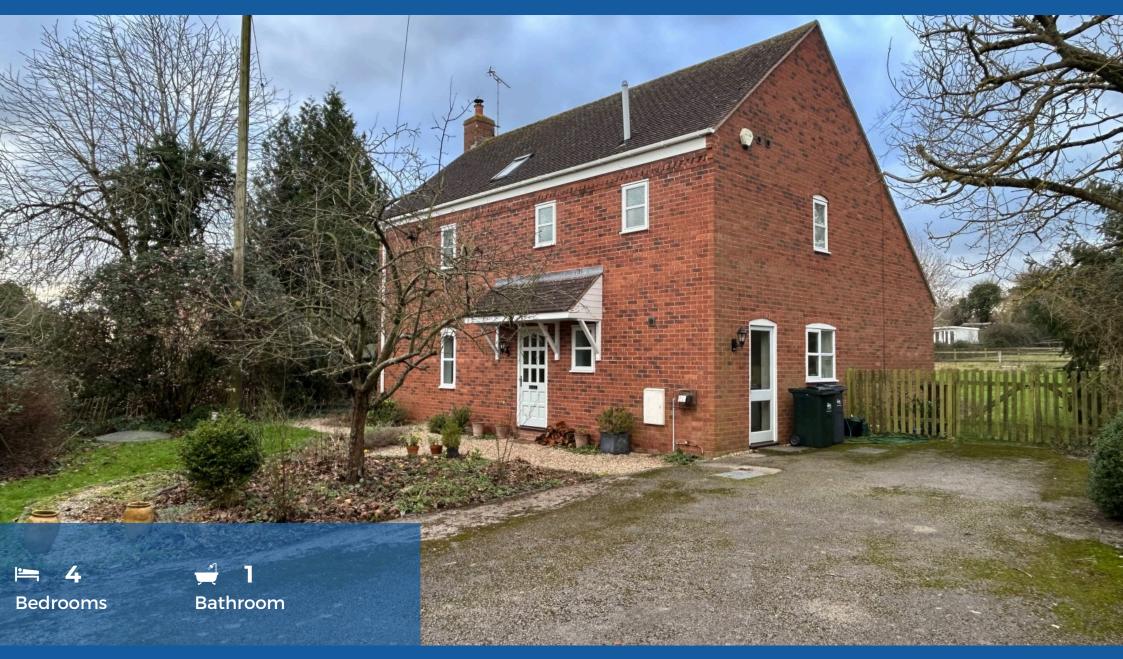

## £650,000 Corse Lawn, Gloucester, GL19

101 High Street, Tewkesbury, Gloucestershire, GL20 5JZ | Info@wilkinsonslm.co.uk

01684 367736

## £650,000 Corse Lawn, Gloucester, GL19

- Detached House
- Front to Back Lounge
- Dining Room
- Kitchen/Breakfast Room
- Utility
- Downstairs WC
- Four Bedrooms
- Room for Ensuite
- Four Piece Bathroom Suite
- Front & Rear Gardens
- Ample Parking
- Semi Rural Location

101 High Street, Tewkesbury, Gloucestershire, GL20 5JZ | Info@wilkinsonslm.co.uk Wilkinson SLM are delighted to bring to market a wonderful four bedroom detached home with delightful front and rear gardens, set back in the desirable area of Corse Lawn.

The rear garden is predominately laid to lawn with surrounding trees and hedges. Field views truly provide the countryside aspect of this house and sometimes you are able to watch the horses and sheep. A quiet and tranquil location for all year round. There are two gates either side of the house leading to the front of the home with a lawn and further trees and shrubs. Ample parking finishes this home off perfectly allowing room for larger families or gatherings to park.