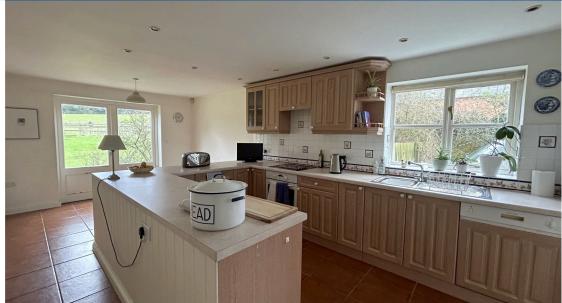

The ground floor accommodation offers a front to back lounge with the benefit of a wood burner and beautiful field views, dining room with French doors opening to the rear garden and a spacious kitchen/breakfast room which also has French doors opening to the rear garden. The kitchen has the advantage of various base and wall units, integrated dishwasher, fridge and built in electric oven and hob. Off the kitchen is a useful utility with space and plumbing for a washing machine as well as a patio door leading to the side of the house. Finishing the ground floor is a downstairs WC and understairs cupboard.

A viewing comes highly recommended!

Lounge 19' 7" x 11' 8" (5.97m x 3.56m)

**Dining Room** 12' 0" x 9' 2" (3.66m x 2.79m)

**Kitchen/Breakfast Room** 20' 6" x 11' 0" (6.25m x 3.35m)

**Utility** 7' 3" x 7' 0" (2.21m x 2.13m)