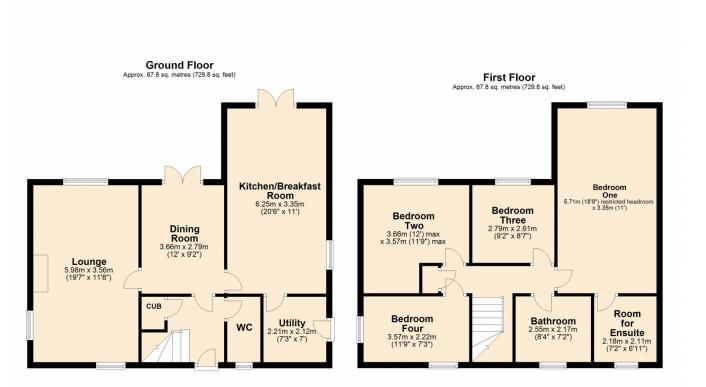

A viewing comes highly recommended!

Lounge 19' 7" x 11' 8" (5.97m x 3.56m)

**Dining Room** 12' 0" x 9' 2" (3.66m x 2.79m)

**Kitchen/Breakfast Room** 20' 6" x 11' 0" (6.25m x 3.35m)

**Utility** 7' 3" x 7' 0" (2.21m x 2.13m)

Bedroom One 18' 9" x 11' 0" (5.72m x 3.35m) restricted headroom

**Room for Ensuite** 7' 2" x 6' 11" (2.18m x 2.11m)

**Bedroom Two** 12' 0" x 11' 9" (3.66m x 3.58m) maximum measurements

**Bedroom Three** 8' 7" x 9' 2" (2.62m x 2.79m)

Bedroom Four 7' 3" x 11' 9" (2.21m x 3.58m)

Bathroom 7' 2" x 8' 4" (2.18m x 2.54m)

SALES • LETTINGS • MANAGEMENT

**WILKINSON** 