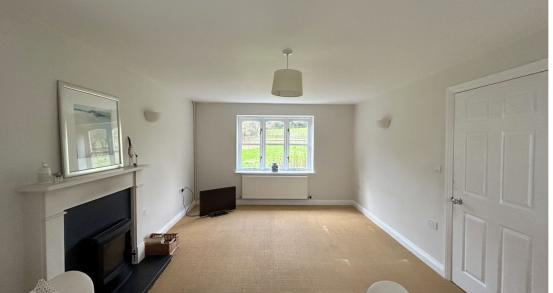

The ground floor accommodation offers a front to back lounge with the benefit of a wood burner and beautiful field views, dining room with French doors opening to the rear garden and a spacious kitchen/breakfast room which also has French doors opening to the rear garden. The kitchen has the advantage of various base and wall units, integrated dishwasher, fridge and built in electric oven and hob. Off the kitchen is a useful utility with space and plumbing for a washing machine as well as a patio door leading to the side of the house. Finishing the ground floor is a downstairs WC and understairs cupboard.

A viewing comes highly recommended!

Lounge 19' 7" x 11' 8" (5.97m x 3.56m)

**Dining Room** 12' 0" x 9' 2" (3.66m x 2.79m)

**Kitchen/Breakfast Room** 20' 6" x 11' 0" (6.25m x 3.35m)

**Utility** 7' 3" x 7' 0" (2.21m x 2.13m)