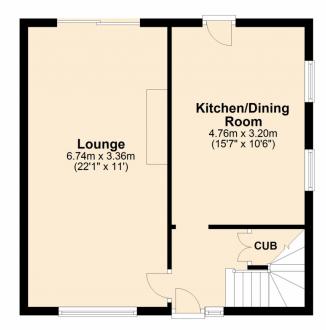

**Lounge** 22' 1" x 11' 0" (6.73m x 3.35m)

**Kitchen/Dining Room** 15' 7" x 10' 6" (4.75m x 3.20m)

**Bedroom One** 12' 10" x 12' 10" (3.91m x 3.91m) maximum measurements

**Bedroom Two** 8' 11" x 12' 10" (2.72m x 3.91m)

## **Ground Floor**

Approx. 44.9 sq. metres (482.9 sq. feet)