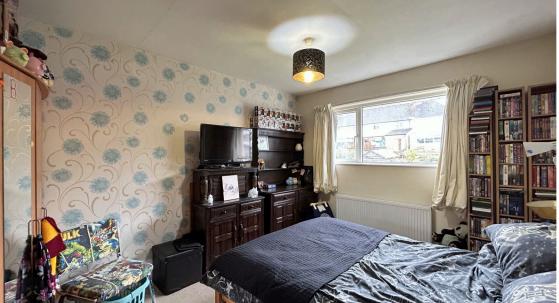

Occupying the first floor are two double bedrooms and a good sized single bedroom as well as a bathroom and separate WC. There is also an airing cupboard on the landing finishing the first floor accommodation.

**Lounge** 22' 1" x 11' 0" (6.73m x 3.35m)

**Kitchen/Dining Room** 15' 7" x 10' 6" (4.75m x 3.20m)

**Bedroom One** 12' 10" x 12' 10" (3.91m x 3.91m) maximum measurements

**Bedroom Two** 8' 11" x 12' 10" (2.72m x 3.91m)

**Bedroom Three** 7' 9" x 12' 3" (2.36m x 3.73m) maximum measurements

**Bathroom** 4' 7" x 5' 5" (1.40m x 1.65m)