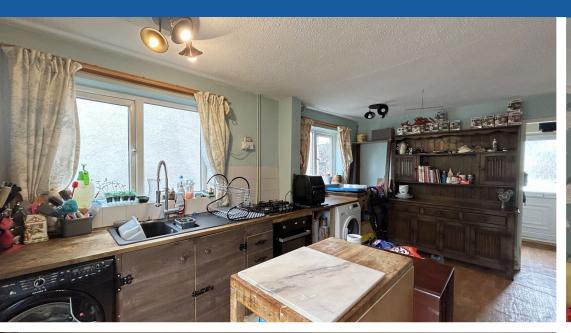

Wilkinson SLM are happy to offer for sale a family loved three bedroom semi detached home situated in Priors Park, Tewkesbury with just a short walk to Tewkesbury Town Centre.

The ground floor comprises front to back lounge with a gas fireplace and sliding doors opening to the rear garden as well as a good sized kitchen/dining room with gas hob and electric oven. A patio door from the kitchen also opens to the rear garden.

**Lounge** 22' 1" x 11' 0" (6.73m x 3.35m)

**Kitchen/Dining Room** 15' 7" x 10' 6" (4.75m x 3.20m)

**Bedroom One** 12' 10" x 12' 10" (3.91m x 3.91m) maximum measurements

**Bedroom Two** 8' 11" x 12' 10" (2.72m x 3.91m)