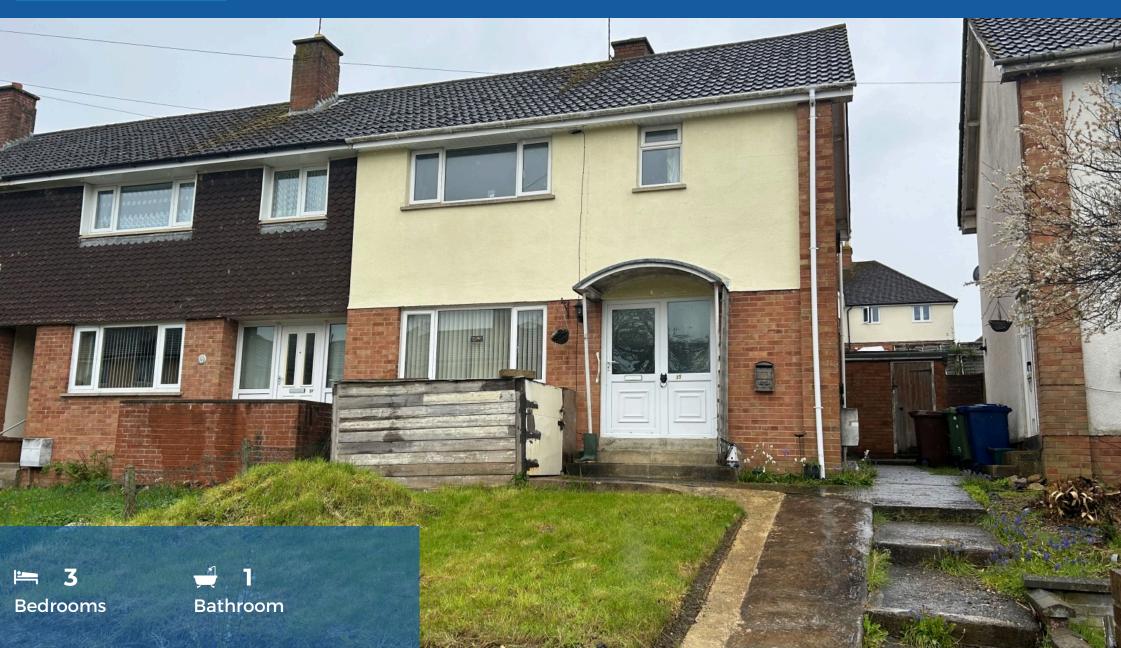

## 35 Despenser Road, Priors Park, Tewkesbury, GL20

- Semi Detached Home
- Front to Back Lounge
- Kitchen/Dining Room
- Three Bedrooms
- Family Bathroom & Separate WC
- Front & Rear Gardens
- UPVC Double Glazing
- Gas Central Heating

Wilkinson SLM are happy to offer for sale a family loved three bedroom semi detached home situated in Priors Park, Tewkesbury with just a short walk to Tewkesbury Town Centre.

The ground floor comprises front to back lounge with a gas fireplace and sliding doors opening to the rear garden as well as a good sized kitchen/dining room with gas hob and electric oven. A patio door from the kitchen also opens to the rear garden.

The low maintenance rear garden has a patio area with steps up to the lawn. There is a useful outdoor storage shed and side gate access to the front of the property.

This lovely home is further complemented by UPVC double glazing, gas central heating and a front garden.