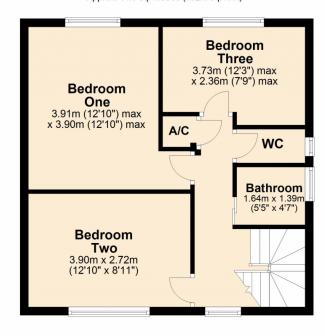

**Lounge** 22' 1" x 11' 0" (6.73m x 3.35m)

**Kitchen/Dining Room** 15' 7" x 10' 6" (4.75m x 3.20m)

**Bedroom One** 12' 10" x 12' 10" (3.91m x 3.91m) maximum measurements

**Bedroom Two** 8' 11" x 12' 10" (2.72m x 3.91m)

**Bedroom Three** 7' 9" x 12' 3" (2.36m x 3.73m) maximum measurements

**Bathroom** 4' 7" x 5' 5" (1.40m x 1.65m)

## First Floor

Approx. 44.9 sq. metres (482.9 sq. feet)

Total area: approx. 89.7 sq. metres (965.8 sq. feet)

This plan is not to scale and is for guidance only. Produced by PlanUp.

Plan produced using PlanUp.