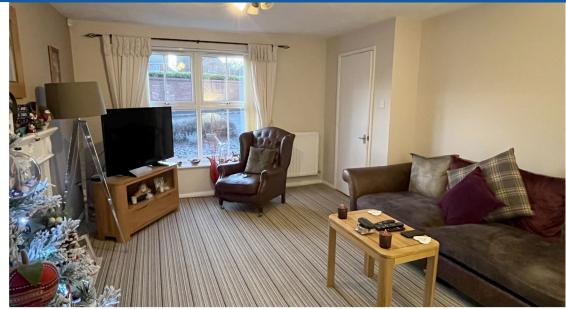

From the entrance hall stairs lead to the first floor and a door to the right opens into the lounge room. In the lounge there is a feature gas fireplace and an archway leading through to the dining room. Patio doors open to the rear garden and a further door leads through to the refitted kitchen which benefits from a built in electric oven and gas hob and an integrated fridge. Off the kitchen is the utility room with doors to the rear garden and downstairs WC plus space and plumbing for a washing machine and space for a fridge freezer.

Lounge 14' 3" x 12' 0" (4.34m x 3.66m) Maximum Measurements

**Dining Room** 10' 10" x 7' 8" (3.30m x 2.34m)

**Kitchen** 10' 10" x 10' 6" (3.30m x 3.20m)

**Utility Room** 6' 8" x 4' 8" (2.03m x 1.42m)

Bedroom One 11' 8" x 8' 7" (3.56m x 2.62m) Maximum Measurements