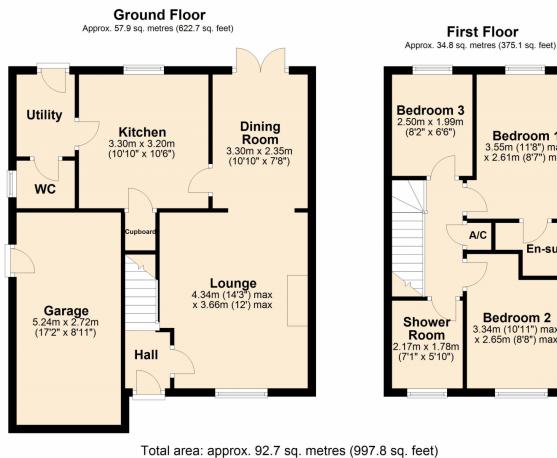

From the entrance hall stairs lead to the first floor and a door to the right opens into the lounge room. In the lounge there is a feature gas fireplace and an archway leading through to the dining room. Patio doors open to the rear garden and a further door leads through to the refitted kitchen which benefits from a built in electric oven and gas hob and an integrated fridge. Off the kitchen is the utility room with doors to the rear garden and downstairs WC plus space and plumbing for a washing machine and space for a fridge freezer.

On the first floor are three bedrooms and a refitted shower room with bedroom one having the added benefit of an en-suite shower room.

This delightful home is further complimented by UPVC double glazing, gas central heating (boiler less than 2 years old), garage, off road parking and low maintenance rear garden.

Lounge 14' 3" x 12' 0" (4.34m x 3.66m) Maximum Measurements

**Dining Room** 10' 10" x 7' 8" (3.30m x 2.34m)

**Kitchen** 10' 10" x 10' 6" (3.30m x 3.20m)

**Utility Room** 6' 8" x 4' 8" (2.03m x 1.42m)

Bedroom One 11' 8" x 8' 7" (3.56m x 2.62m) Maximum Measurements

**En-Suite** 6' 5" x 4' 3" (1.96m x 1.30m) Maximum Measurements

**Bedroom Two** 10' 11" x 8' 8" (3.33m x 2.64m) Maximum Measurements

**Bedroom Three** 8' 2" x 6' 6" (2.49m x 1.98m)

**Shower Room** 7' 1" x 5' 10" (2.16m x 1.78m)

**Bedroom 3** 2.50m x 1.99m (8'2" x 6'6") Bedroom 1 3.55m (11'8") max x 2.61m (8'7") max A/C En-suite Bedroom 2 Shower 3.34m (10'11") max Room x 2.65m (8'8") max 17m x 1.78m (7'1" x 5'10")

**First Floor** 

This plan is not to scale and is for guidance only. Produced by PlanUp. Plan produced using PlanUp.

Current Potential

82

EU Directive 2002/91/EC England, Scotland & Wales Address: Dukes Way, Stonehills, Tewkesbury, GL20