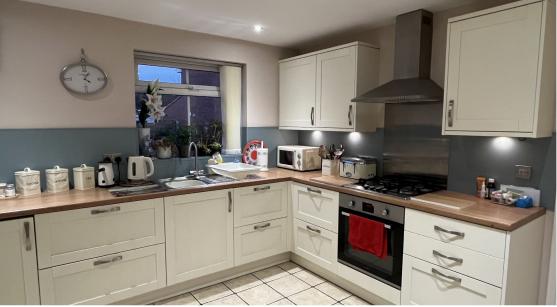

From the entrance hall stairs lead to the first floor and a door to the right opens into the lounge room. In the lounge there is a feature gas fireplace and an archway leading through to the dining room. Patio doors open to the rear garden and a further door leads through to the refitted kitchen which benefits from a built in electric oven and gas hob and an integrated fridge. Off the kitchen is the utility room with doors to the rear garden and downstairs WC plus space and plumbing for a washing machine and space for a fridge freezer.