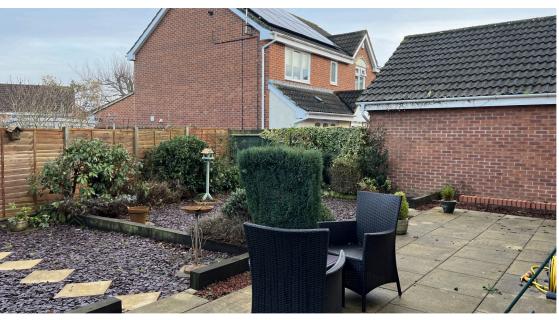

On the first floor are three bedrooms and a refitted shower room with bedroom one having the added benefit of an en-suite shower room.

This delightful home is further complimented by UPVC double glazing, gas central heating (boiler less than 2 years old), garage, off road parking and low maintenance rear garden.