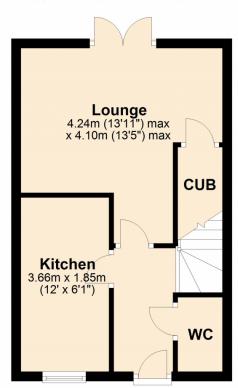

Further complementing this home is UPVC double glazing, gas central heating and off road parking.

A viewing comes highly recommended!

There is an annual estate charge of £185 per annum.

**Kitchen** 12' 0" x 6' 1" (3.66m x 1.85m)

**Lounge** 13' 5" x 13' 11" (4.09m x 4.24m) maximum measurements

**Bedroom One** 11' 6" x 14' 0" (3.51m x 4.27m) maximum measurements

**Bedroom Two** 10' 5" x 7' 2" (3.17m x 2.18m) maximum measurements

**Bathroom** 6' 6" x 6' 9" (1.98m x 2.06m) maximum measurements

## **Ground Floor**

Approx. 28.8 sq. metres (309.8 sq. feet)