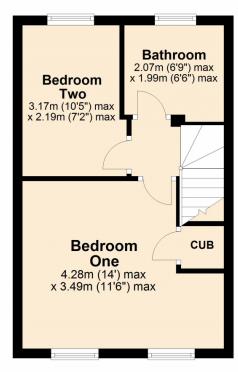

**Lounge** 13' 5" x 13' 11" (4.09m x 4.24m) maximum measurements

**Bedroom One** 11' 6" x 14' 0" (3.51m x 4.27m) maximum measurements

**Bedroom Two** 10' 5" x 7' 2" (3.17m x 2.18m) maximum measurements

**Bathroom** 6' 6" x 6' 9" (1.98m x 2.06m) maximum measurements

## First Floor

Approx. 28.8 sq. metres (309.8 sq. feet)

Total area: approx. 57.6 sq. metres (619.6 sq. feet)

This plan is not to scale and is for guidance only. Produced by PlanUp.

Plan produced using PlanUp.