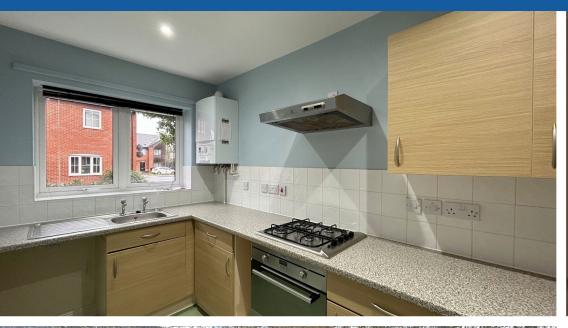

Wilkinson SLM are pleased to bring to market, with NO ONWARD CHAIN, a lovely two bedroom end terrace home situated in a cul de sac in Northway.

The ground floor has a kitchen with the added benefit of base and wall units, built in electric oven and gas hob, downstairs WC and a light and airy lounge with double doors opening to the rear garden. The lounge has a useful understairs cupboard.

Further complementing this home is UPVC double glazing, gas central heating and off road parking.

A viewing comes highly recommended!

There is an annual estate charge of £185 per annum.

**Kitchen** 12' 0" x 6' 1" (3.66m x 1.85m)