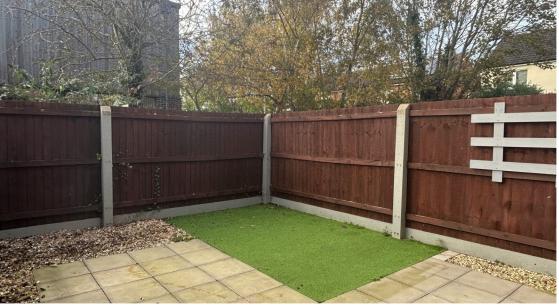

The low maintenance rear garden has a patio and pebbled area with artificial grass as well as the benefit of side gate access to the front of the property.

Occupying the first floor are two bedrooms and family bathroom with bedroom one benefitting from a storage cupboard.