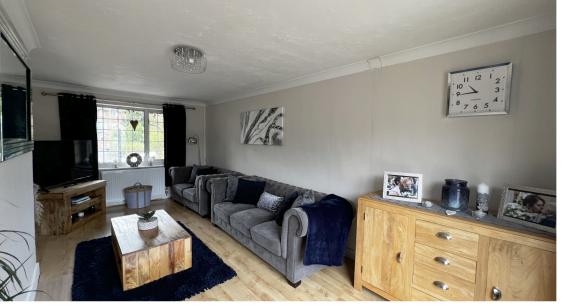

Entrance to the home is via a large entrance porch which in turn opens to the hallway. From here there is a door into the utility room, stairs to the first floor and a further door to the kitchen/ breakfast room. This consists of base and wall units, a Range cooker, space for fridge freezer, a breakfast bar and a patio door leading to the rear garden. An archway from the kitchen opens into the front to back lounge with sliding patio doors to the rear garden.