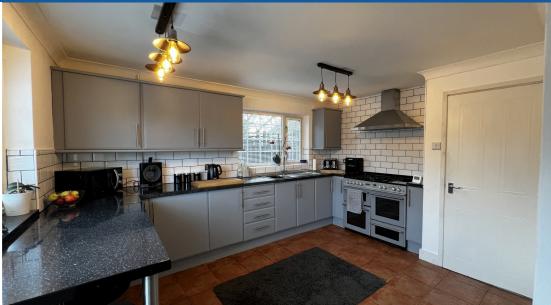

Entrance to the home is via a large entrance porch which in turn opens to the hallway. From here there is a door into the utility room, stairs to the first floor and a further door to the kitchen/ breakfast room. This consists of base and wall units, a Range cooker, space for fridge freezer, a breakfast bar and a patio door leading to the rear garden. An archway from the kitchen opens into the front to back lounge with sliding patio doors to the rear garden.