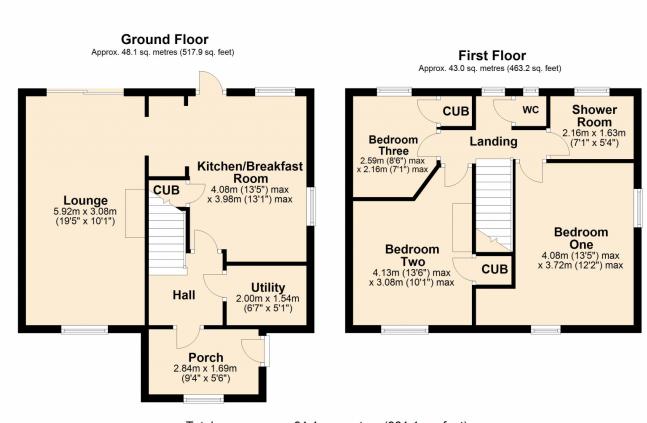

Entrance to the home is via a large entrance porch which in turn opens to the hallway. From here there is a door into the utility room, stairs to the first floor and a further door to the kitchen/ breakfast room. This consists of base and wall units, a Range cooker, space for fridge freezer, a breakfast bar and a patio door leading to the rear garden. An archway from the kitchen opens into the front to back lounge with sliding patio doors to the rear garden.

On the first floor you will find two double bedrooms and a single bedroom. Bedrooms two and three have the added benefit of built in storage cupboards. There is also a shower room and a seperate WC on the landing.

This lovely home really is a must see.

Lounge 19' 5" x 10' 1" (5.92m x 3.07m)

Kltchen/ Breakfast Roon 13' 5" x 13' 1" (4.09m x 3.99m) Maximum Measurements

**Utility** 6' 7" x 5' 1" (2.01m x 1.55m)

**Porch** 9' 4" x 5' 6" (2.84m x 1.68m)

Bedroom One 13' 5" x 12' 2" (4.09m x 3.71m) Maximum Measurements

Bedroom Two 13' 6" x 10' 1" (4.11m x 3.07m) Maximum Measurements

**Bedroom Three** 8' 6" x 7' 1" (2.59m x 2.16m) Maximum Measurements

**Shower Room** 7' 1" x 5' 4" (2.16m x 1.63m)

## **£275,000** Oldfield, Tewkesbury, GL20

Total area: approx. 91.1 sq. metres (981.1 sq. feet) This plan is not to scale and is for guidance only. Produced by PlanUp. Plan produced using PlanUp.

Address: Oldfield, GL20