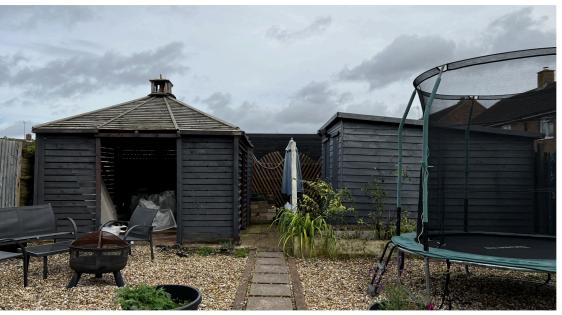

The low maintenance rear garden has a seating area patio and raised peppled section, two storage sheds and gated side access which leads to the front of the home where there is off road parking.

This home is further complemented by UPVC double glazing.