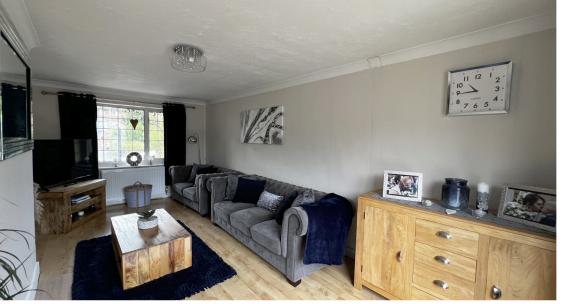

Entrance to the home is via a large entrance porch which in turn opens to the hallway. From here there is a door into the utility room, stairs to the first floor and a further door to the kitchen/ breakfast room. This consists of base and wall units, a Range cooker, space for fridge freezer, a breakfast bar and a patio door leading to the rear garden. An archway from the kitchen opens into the front to back lounge with sliding patio doors to the rear garden.

This lovely home really is a must see.

Lounge 19' 5" x 10' 1" (5.92m x 3.07m)

**Kitchen/ Breakfast Room** 13' 5" x 13' 1" (4.09m x 3.99m) Maximum Measurements

**Utility** 6' 7" x 5' 1" (2.01m x 1.55m)

**Porch** 9' 4" x 5' 6" (2.84m x 1.68m)