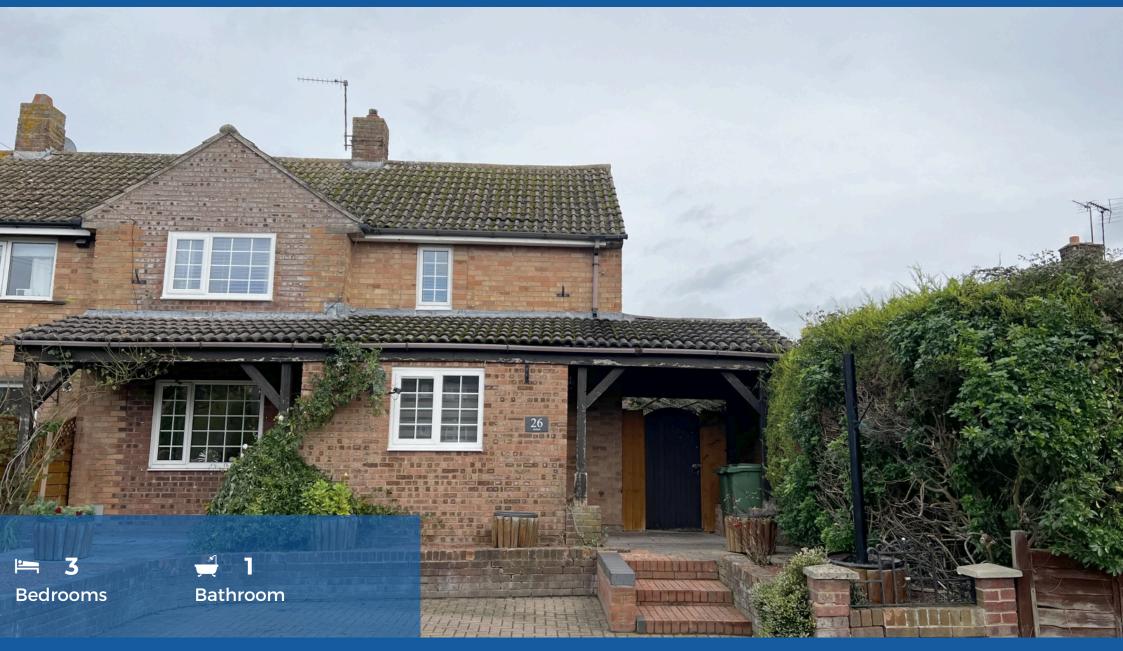

## £287,000 Oldfield, Tewkesbury, GL20

- Semi Detached Home
- Kitchen/ Breakfast Room
- Lounge
- Utility
- Three Bedrooms
- Separate WC
- Shower Room
- Rear Garden
- Off Road Parking

101 High Street, Tewkesbury, Gloucestershire, GL20 5JZ | Info@wilkinsonslm.co.uk Wilkinson SLM are thrilled to introduce this exciting new property to market, a lovely semi detached home located in Tewkesbury Town centre.

Entrance to the home is via a large entrance porch which in turn opens to the hallway. From here there is a door into the utility room, stairs to the first floor and a further door to the kitchen/ breakfast room. This consists of base and wall units, a Range cooker, space for fridge freezer, a breakfast bar and a patio door leading to the rear garden. An archway from the kitchen opens into the front to back lounge with sliding patio doors to the rear garden.

On the first floor you will find two double bedrooms and a single bedroom. Bedrooms two and three have the added benefit of built in storage cupboards. There is also a shower room and a separate WC on the landing.

The low maintenance rear garden has a seating area patio and raised pebbled section, two storage sheds and gated side access which leads to the front of the home where there is off road parking.

This home is further complemented by UPVC double glazing.