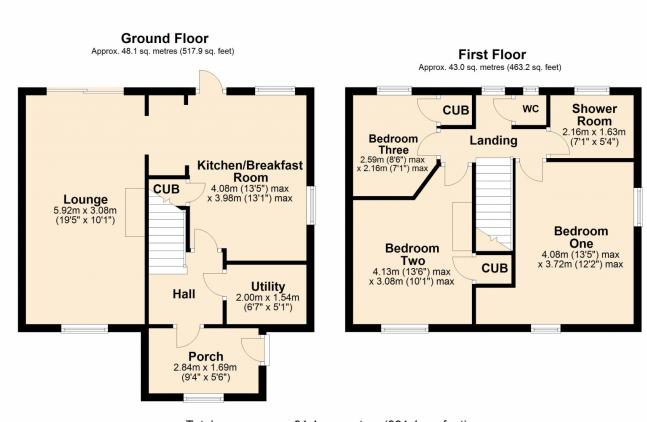

Entrance to the home is via a large entrance porch which in turn opens to the hallway. From here there is a door into the utility room, stairs to the first floor and a further door to the kitchen/ breakfast room. This consists of base and wall units, a Range cooker, space for fridge freezer, a breakfast bar and a patio door leading to the rear garden. An archway from the kitchen opens into the front to back lounge with sliding patio doors to the rear garden.

On the first floor you will find two double bedrooms and a single bedroom. Bedrooms two and three have the added benefit of built in storage cupboards. There is also a shower room and a separate WC on the landing.

This lovely home really is a must see.

Lounge 19' 5" x 10' 1" (5.92m x 3.07m)

**Kitchen/ Breakfast Room** 13' 5" x 13' 1" (4.09m x 3.99m) Maximum Measurements

**Utility** 6' 7" x 5' 1" (2.01m x 1.55m)

**Porch** 9' 4" x 5' 6" (2.84m x 1.68m)

Bedroom One 13' 5" x 12' 2" (4.09m x 3.71m) Maximum Measurements

**Bedroom Two** 13' 6" x 10' 1" (4.11m x 3.07m) Maximum Measurements

Bedroom Three 8' 6" x 7' 1" (2.59m x 2.16m) Maximum Measurements

**Shower Room** 7' 1" x 5' 4" (2.16m x 1.63m)

(92+)

(69-80)

(55-68)

(39-54)

(21-38)

Total area: approx. 91.1 sq. metres (981.1 sq. feet) This plan is not to scale and is for guidance only. Produced by PlanUp. Plan produced using PlanUp.