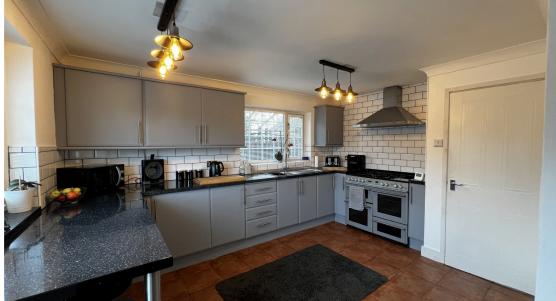

Entrance to the home is via a large entrance porch which in turn opens to the hallway. From here there is a door into the utility room, stairs to the first floor and a further door to the kitchen/ breakfast room. This consists of base and wall units, a Range cooker, space for fridge freezer, a breakfast bar and a patio door leading to the rear garden. An archway from the kitchen opens into the front to back lounge with sliding patio doors to the rear garden.

This lovely home really is a must see.

Lounge 19' 5" x 10' 1" (5.92m x 3.07m)

**Kitchen/ Breakfast Room** 13' 5" x 13' 1" (4.09m x 3.99m) Maximum Measurements

**Utility** 6' 7" x 5' 1" (2.01m x 1.55m)

**Porch** 9' 4" x 5' 6" (2.84m x 1.68m)