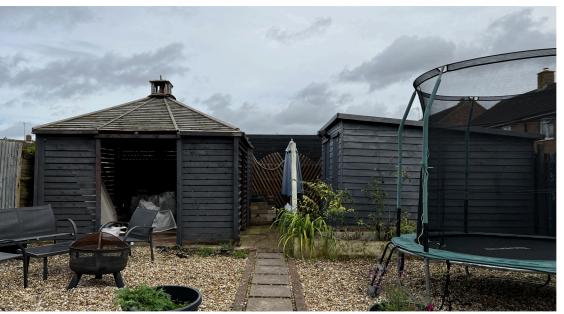

The low maintenance rear garden has a seating area patio and raised pebbled section, two storage sheds and gated side access which leads to the front of the home where there is off road parking.

This home is further complemented by UPVC double glazing.