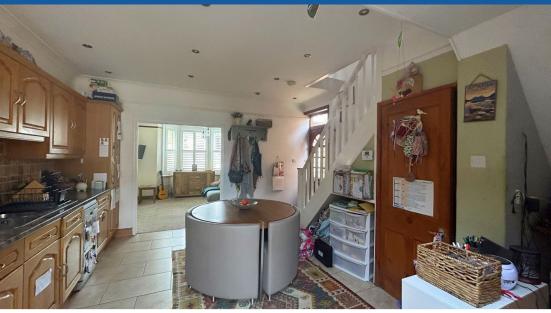

The entrance door opens to a spacious kitchen/dining room with the added benefit of various base and wall units, Range Cooker, dishwasher and integrated fridge as well as a useful storage cupboard. An archway from the kitchen leads to the lounge with a gas fireplace and a bay window with fitted shutter blinds. The kitchen and lounge have had newly fitted UPVC double glazed windows and patio door allowing plenty of natural light in to brighten the ground floor.

Returning to the kitchen, there is a patio door opening to the outside slabbed pathway leading to the outbuilding that is used as a utility and downstairs WC. There is space and plumbing for a washing machine, tumble dryer and fridge freezer. From the outbuilding a door takes you to the good sized rear garden which has an 'Alice in Wonderland' feel to it with a patio area and surrounding greenery. Towards the bottom of the garden is a summer house sat on a decking area too. There is a right of way across the back of the garden for the neighbouring property.