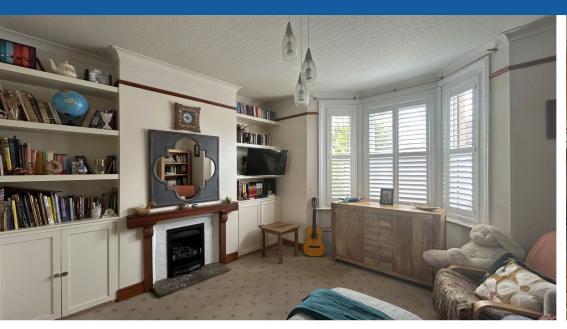

The entrance door opens to a spacious kitchen/dining room with the added benefit of various base and wall units, Range Cooker, dishwasher and integrated fridge as well as a useful storage cupboard. An archway from the kitchen leads to the lounge with a gas fireplace and a bay window with fitted shutter blinds. The kitchen and lounge have had newly fitted UPVC double glazed windows and patio door allowing plenty of natural light in to brighten the ground floor.