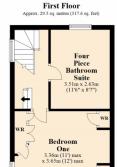

On the first floor is a double bedroom with the benefit of newly fitted Sharps wardrobes and shutter blinds on the newly installed UPVC double glazed windows. There is also a beautiful four piece bathroom suite with a walk in shower and separate free standing bath. This really screams the WOW factor!

**Lounge** 10' 11" x 13' 11" (3.33m x 4.24m)

Kitchen/Dining Room 17' 10" x 13' 11" (5.44m x 4.24m) maximum measurements

**Utility** 11' 0" x 7' 11" (3.35m x 2.41m) maximum measurements

**Bedroom One** 11' 0" x 12' 0" (3.35m x 3.66m) maximum measurements