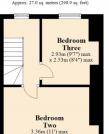

Occupying the second floor is a double bedroom and good sized single bedroom.

This lovely home is further complemented by gas central heating and off road parking on the drive fitting two cars comfortably.

**Bedroom Two** 11' 0" x 13' 11" (3.35m x 4.24m) maximum measurements

**Bedroom Three** 9' 7" x 8' 4" (2.92m x 2.54m) maximum measurements

**Four Piece Bathroom Suite** 11' 6" x 8' 7" (3.51m x 2.62m)