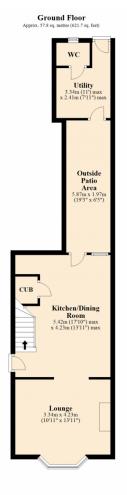

The entrance door opens to a spacious kitchen/dining room with the added benefit of various base and wall units, Range Cooker, dishwasher and integrated fridge as well as a useful storage cupboard. An archway from the kitchen leads to the lounge with a gas fireplace and a bay window with fitted shutter blinds. The kitchen and lounge have had newly fitted UPVC double glazed windows and patio door allowing plenty of natural light in to brighten the ground floor.

Returning to the kitchen, there is a patio door opening to the outside slabbed pathway leading to the outbuilding that is used as a utility and downstairs WC. There is space and plumbing for a washing machine, tumble dryer and fridge freezer. From the outbuilding a door takes you to the good sized rear garden which has an 'Alice in Wonderland' feel to it with a patio area and surrounding greenery. Towards the bottom of the garden is a summer house sat on a decking area too. There is a right of way across the back of the garden for the neighbouring property.

**Lounge** 10' 11" x 13' 11" (3.33m x 4.24m)

Kitchen/Dining Room 17' 10" x 13' 11" (5.44m x 4.24m) maximum measurements

**Utility** 11' 0" x 7' 11" (3.35m x 2.41m) maximum measurements

**Bedroom One** 11' 0" x 12' 0" (3.35m x 3.66m) maximum measurements