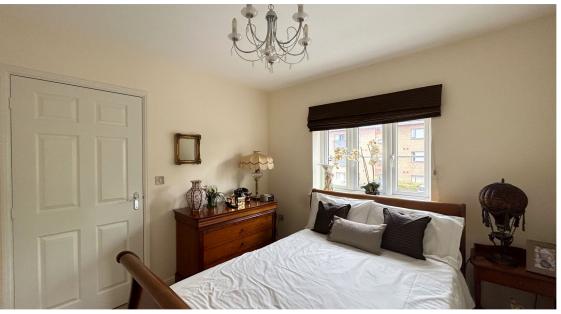

Occupying the first floor are two double bedrooms and a single bedroom. Bedroom one has the advantage of two single built in wardrobes adjacent to each other and an ensuite. Bedroom three has the added benefit of a built in triple sliding wardrobe. Also on the first floor is a family bathroom and a useful store room.

Bedroom One 11' 10" x 9' 8" (3.61m x 2.95m) maximum measurements

**Ensuite** 3' 4" x 7' 7" (1.02m x 2.31m)

**Bedroom Two** 8' 4" x 12' 0" (2.54m x 3.66m) maximum measurements

Bedroom Three 8' 6" x 6' 10" (2.59m x 2.08m) maximum measurements