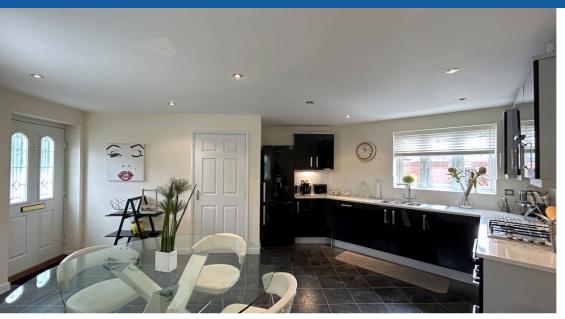

Upon arrival the front door welcomes an open plan kitchen/dining room with an array of base and wall units, integrated dishwasher, washing machine, electric oven, gas hob and a macerator in the kitchen sink. From the kitchen a door leads to the downstairs WC and double doors to the spacious front to back lounge with the added benefit of an electric fireplace.

This lovely home benefits from UPVC double glazing and gas central heating; a perfect home and location for a family!

**Lounge** 15' 5" x 9' 5" (4.70m x 2.87m)

**Kitchen/Dining Room** 15' 4" x 14' 6" (4.67m x 4.42m) maximum measurements