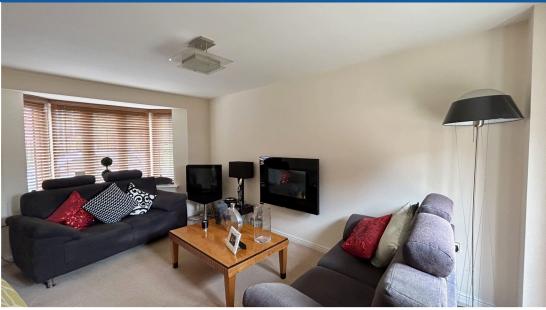

Upon arrival the front door welcomes an open plan kitchen/dining room with an array of base and wall units, integrated dishwasher, washing machine, electric oven, gas hob and a macerator in the kitchen sink. From the kitchen a door leads to the downstairs WC and double doors to the spacious front to back lounge with the added benefit of an electric fireplace.

This lovely home benefits from UPVC double glazing and gas central heating; a perfect home and location for a family!

**Lounge** 15' 5" x 9' 5" (4.70m x 2.87m)

**Kitchen/Dining Room** 15' 4" x 14' 6" (4.67m x 4.42m) maximum measurements