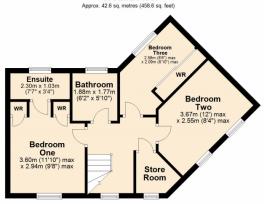

Occupying the first floor are two double bedrooms and a single bedroom. Bedroom one has the advantage of two single built in wardrobes adjacent to each other and an ensuite. Bedroom three has the added benefit of a built in triple sliding wardrobe. Also on the first floor is a family bathroom and a useful store room.

Bedroom One 11' 10" x 9' 8" (3.61m x 2.95m) maximum measurements

**Ensuite** 3' 4" x 7' 7" (1.02m x 2.31m)

**Bedroom Two** 8' 4" x 12' 0" (2.54m x 3.66m) maximum measurements

Bedroom Three 8' 6" x 6' 10" (2.59m x 2.08m) maximum measurements

**Bathroom** 6' 2" x 5' 10" (1.88m x 1.78m)

**Garage** 17' 5" x 8' 11" (5.31m x 2.72m)