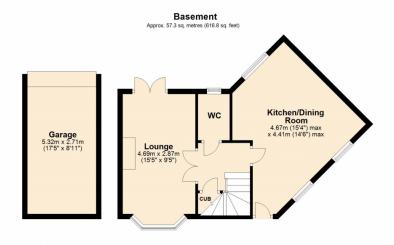

Upon arrival the front door welcomes an open plan kitchen/dining room with an array of base and wall units, integrated dishwasher, washing machine, electric oven, gas hob and a macerator in the kitchen sink. From the kitchen a door leads to the downstairs WC and double doors to the spacious front to back lounge with the added benefit of an electric fireplace.

The low maintenance rear garden can be accessed via the French doors in the lounge with a patio area and the remainder laid with gravel. A pathway leads to the side gate which in turn leads to the garage with off road parking. There is power and lighting in the garage too.

This lovely home benefits from UPVC double glazing and gas central heating; a perfect home and location for a family!

**Lounge** 15' 5" x 9' 5" (4.70m x 2.87m)

**Kitchen/Dining Room** 15' 4" x 14' 6" (4.67m x 4.42m) maximum measurements

**Bathroom** 6' 2" x 5' 10" (1.88m x 1.78m)

**Garage** 17' 5" x 8' 11" (5.31m x 2.72m)