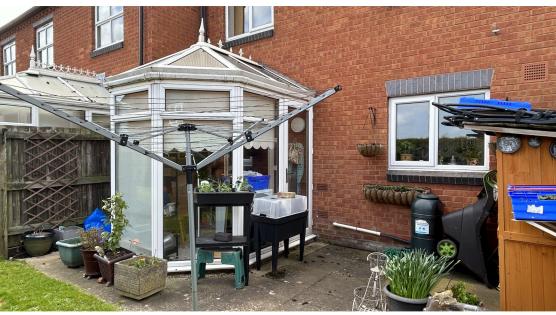

Upon arrival is an entrance porch with a built in shed adjacent to it and a secondary door opening to a hallway with doors leading to the lounge, newly fitted shower room and understairs cupboard. The lounge has an electric fireplace, door leading to the kitchen with wall and base units, built in oven, hob and microwave and a large opening through to the dining room. Complementing the downstairs is a Pentagon shaped conservatory with views over the garden.

Occupying the first floor are two double bedrooms both with built in wardrobes, a good size bathroom and airing cupboard.

There is a patio door opening from the conservatory to the communal gardens, and a patio area perfect for pots or outdoor furniture. In addition there is an outdoor tap, electrical point and rotary washing line.