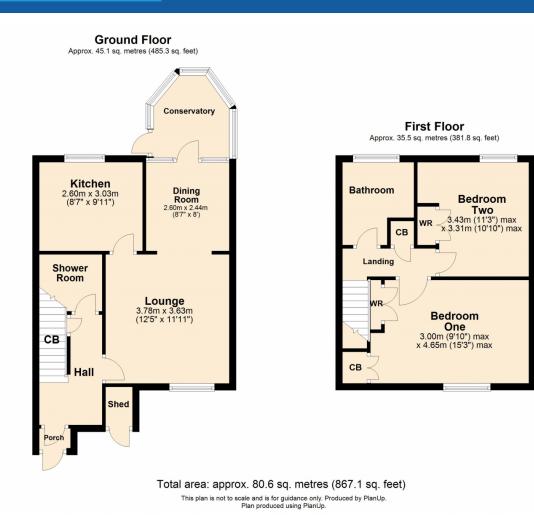

Upon arrival is an entrance porch with a built in shed adjacent to it and a secondary door opening to a hallway with doors leading to the lounge, newly fitted shower room and understairs cupboard. The lounge has an electric fireplace, door leading to the kitchen with wall and base units, built in oven, hob and microwave and a large opening through to the dining room. Complementing the downstairs is a Pentagon shaped conservatory with views over the garden.

Occupying the first floor are two double bedrooms both with built in wardrobes, a good size bathroom and airing cupboard.

There is a patio door opening from the conservatory to the communal gardens, and a patio area perfect for pots or outdoor furniture. In addition there is an outdoor tap, electrical point and rotary washing line.

Lounge 12' 5" x 11' 11" (3.78m x 3.63m)

**Dining Room** 8' 7" x 8' 0" (2.62m x 2.44m)

**Kitchen** 8' 7" x 9' 11" (2.62m x 3.02m)

**Shower Room** 6' 1" x 5' 6" (1.85m x 1.68m)

**Bedroom One** *15' 3" x 9' 10" (4.65m x 3.00m)* Maximum Measurements

Bedroom Two 11' 0" x 10' 9" (3.35m x 3.28m) Maximum Measurements

Bathroom 8' 0" x 6' 11" (2.44m x 2.11m) Maximum measurements **WILKINSON** SALES • LETTINGS • MANAGEMENT