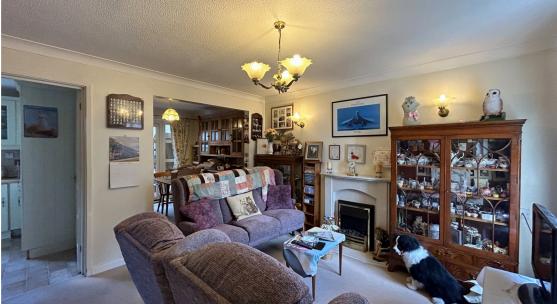

Upon arrival is an entrance porch with a built in shed adjacent to it and a secondary door opening to a hallway with doors leading to the lounge, newly fitted shower room and understairs cupboard. The lounge has an electric fireplace, door leading to the kitchen with wall and base units, built in oven, hob and microwave and a large opening through to the dining room. Complementing the downstairs is a Pentagon shaped conservatory with views over the garden.

Lounge 12' 5" x 11' 11" (3.78m x 3.63m)

**Dining Room** 8' 7" x 8' 0" (2.62m x 2.44m)

**Kitchen** 8' 7" x 9' 11" (2.62m x 3.02m)

**Shower Room** 6' 1" x 5' 6" (1.85m x 1.68m)

**Bedroom One** *15' 3" x 9' 10" (4.65m x 3.00m)* Maximum Measurements