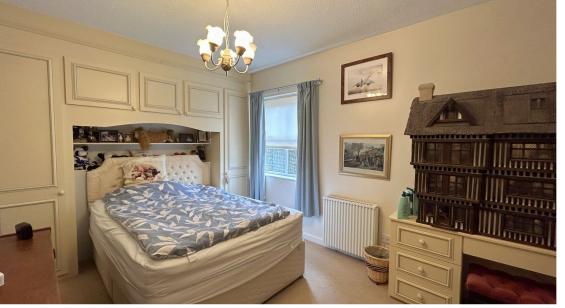

Occupying the first floor are two double bedrooms both with built in wardrobes, a good size bathroom and airing cupboard.

There is a patio door opening from the conservatory to the communal gardens, and a patio area perfect for pots or outdoor furniture. In addition there is an outdoor tap, electrical point and rotary washing line.

Lounge 12' 5" x 11' 11" (3.78m x 3.63m)

**Dining Room** 8' 7" x 8' 0" (2.62m x 2.44m)

**Kitchen** 8' 7" x 9' 11" (2.62m x 3.02m)

**Shower Room** 6' 1" x 5' 6" (1.85m x 1.68m)

**Bedroom One** *15' 3" x 9' 10" (4.65m x 3.00m)* Maximum Measurements

Bedroom Two 11' 0" x 10' 9" (3.35m x 3.28m) Maximum Measurements

Bathroom 8' 0" x 6' 11" (2.44m x 2.11m) Maximum measurements **WILKINSON** SALES • LETTINGS • MANAGEMENT