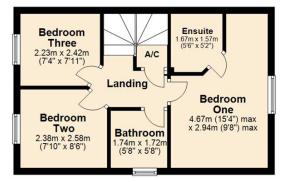

101 High Street, Tewkesbury, Gloucestershire, GL20 5JZ | Info@wilkinsonslm.co.uk Wilkinson SLM are happy to bring to market a wonderful three bedroom end terrace home situated in the ever popular Walton Cardiff development. The ground floor comprises spacious front to back lounge, front to back kitchen/dining room with the added benefit of an integrated washing machine, electric oven, gas hob and space for a fridge freezer. There is also a downstairs WC and useful under-stairs storage cupboard. French doors from the kitchen/dining room open to a low maintenance rear garden with a patio area and remainder laid to lawn. There is a gate at the back of the garden that leads to the garage and off road parking which also has a wooden gate for additional privacy from the footpath. Stairs from the hallway lead to the first floor accommodating three bedrooms, family bathroom and airing cupboard. Bedroom one benefits from an ensuite shower room. This family loved home is further complemented by UPVC double glazing and gas central heating. A viewing comes highly recommended!

Ensuite 1.68m x 1.57m Size: 1.68m x 1.57m (5'6 x 5'2)

Bedroom Two 2.39m x 2.59m Size: 2.39m x 2.59m (7'10 x 8'6)

Bedroom Three 2.41m x 2.24m Size: 2.41m x 2.24m (7'11 x 7'4)

Bathroom *1.73m x 1.73m* Size: 1.73m x 1.73m (5'8 x 5'8)

## £275,000 Nightingale Way, Walton Cardiff, Tewk<u>esbury, GL20</u>

First Floor Approx. 35.0 sq. metres (376.8 sq. feet)

Total area: approx. 70.0 sq. metres (753.5 sq. feet) This plan is not to scale and is for guidance only. Produced by PlanUp. Plan produced using PlanUp.