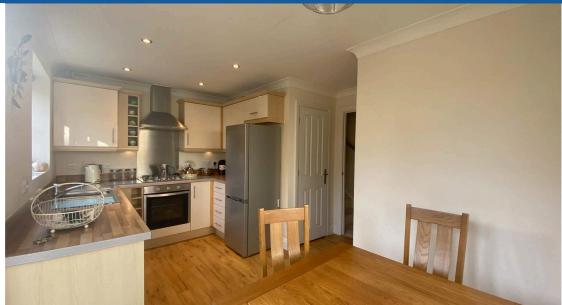

101 High Street, Tewkesbury, Gloucestershire, GL20 5JZ | Info@wilkinsonslm.co.uk Wilkinson SLM are happy to bring to market a wonderful three bedroom end terrace home situated in the ever popular Walton Cardiff development. The ground floor comprises spacious front to back lounge, front to back kitchen/dining room with the added benefit of an integrated washing machine, electric oven, gas hob and space for a fridge freezer. There is also a downstairs WC and useful under-stairs storage cupboard. French doors from the kitchen/dining room open to a low maintenance rear garden with a patio area and remainder laid to lawn. There is a gate at the back of the garden that leads to the garage and off road parking which also has a wooden gate for additional privacy from the footpath. Stairs from the hallway lead to the first floor accommodating three bedrooms, family bathroom and airing cupboard. Bedroom one benefits from an ensuite shower room. This family loved home is further complemented by UPVC double glazing and gas central heating. A viewing comes highly recommended!

Kitchen/Dining Room 4.67m max x 3.45m max Size: 4.67m max x 3.45m max (15'4 max x 11'4 max)

Lounge 4.67m x 2.92m Size: 4.67m x 2.92m (15'4 x 9'7)

Bedroom One 4.67m max x 2.95m max Size: 4.67m max x 2.95m max (15'4 max x 9'8 max)