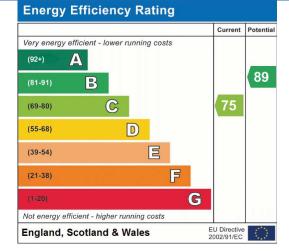

m 4.67m max x 3.45m max Size: 4.67m max x 3.45m max (15'4 max x 11'4 max)

Lounge 4.67m x 2.92m Size: 4.67m x 2.92m (15'4 x 9'7)

Bedroom One 4.67m max x 2.95m max Size: 4.67m max x 2.95m max (15'4 max x 9'8 max)

Ensuite 1.68m x 1.57m Size: 1.68m x 1.57m (5'6 x 5'2)

Bedroom Two 2.39m x 2.59m Size: 2.39m x 2.59m (7'10 x 8'6)

Bedroom Three 2.41m x 2.24m Size: 2.41m x 2.24m (7'11 x 7'4)

Bathroom *1.73m x 1.73m* Size: 1.73m x 1.73m (5'8 x 5'8)

**Garage** 5.18m x 2.57m Size: 5.18m x 2.57m (17'0 x 8'5)



## £275,000 Nightingale Way, Walton Cardiff, Tewk<u>esbury, GL20</u>



First Floor Approx. 35.0 sq. metres (376.8 sq. feet)



Total area: approx. 70.0 sq. metres (753.5 sq. feet) This plan is not to scale and is for guidance only. Produced by PlanUp. Plan produced using PlanUp.











Address: Nightingale Way, Walton Cardiff, Tewkesbury, GL20