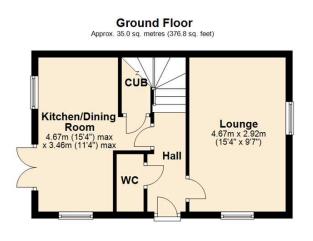

101 High Street, Tewkesbury, Gloucestershire, GL20 5JZ | Info@wilkinsonslm.co.uk Wilkinson SLM are happy to bring to market a wonderful three bedroom end terrace home situated in the ever popular Walton Cardiff development. The ground floor comprises spacious front to back lounge, front to back kitchen/dining room with the added benefit of an integrated washing machine, electric oven, gas hob and space for a fridge freezer. There is also a downstairs WC and useful under-stairs storage cupboard. French doors from the kitchen/dining room open to a low maintenance rear garden with a patio area and remainder laid to lawn. There is a gate at the back of the garden that leads to the garage and off road parking which also has a wooden gate for additional privacy from the footpath. Stairs from the hallway lead to the first floor accommodating three bedrooms, family bathroom and airing cupboard. Bedroom one benefits from an ensuite shower room. This family loved home is further complemented by UPVC double glazing and gas central heating. A viewing comes highly recommended!

Kitchen/Dining Room 4.67m max x 3.45m max Size: 4.67m max x 3.45m max (15'4 max x 11'4 max)

Lounge 4.67m x 2.92m Size: 4.67m x 2.92m (15'4 x 9'7)

Bedroom One 4.67m max x 2.95m max Size: 4.67m max x 2.95m max (15'4 max x 9'8 max)

**Garage** 5.18m x 2.57m Size: 5.18m x 2.57m (17'0 x 8'5)

## £275,000 Nightingale Way, Walton Cardiff, Tewk<u>esbury, GL20</u>

First Floor Approx. 35.0 sq. metres (376.8 sq. feet)

Total area: approx. 70.0 sq. metres (753.5 sq. feet) This plan is not to scale and is for guidance only. Produced by PlanUp. Plan produced using PlanUp.