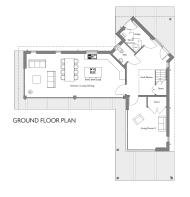

## FIVE BEDROOM CORNER HOUSE

MATERIALS:

① Grey Render
② Horizontal Cedar Cladding
③ Glass Balustrade
④ White Render
⑤ Aluminium Powdercoated Windows (Grey)
⑥ RWP

FIRST FLOOR PLAN

ELEVATION B

£555k

BUILD CONTRACT FROM CONSERVATION BUILDERS

5 BEDROOMS 3 BATHROOMS

220m<sup>2</sup>

APPROXIMATE INTERNAL AREA

82m<sup>2</sup>

APPROXIMATE EXTERNAL AREA

CONSERVATION BUILDERS LTD ARE AN INDEPENDENT THIRD PARTY CONSTRUCTION COMPANY. PRICES QUOTED ARE CORRECT AT TIME OF ISSUE.
PLANS AND IMAGES PROVIDED ARE FOR INDICATIVE PURPOSES ONLY AND SUBJECT TO CONTRACT. ANY JETTIES OR BOAT STORES SHOWN ARE OPTIONAL EXTRAS AND NOT INCLUDED IN THE BUILD PRICE.