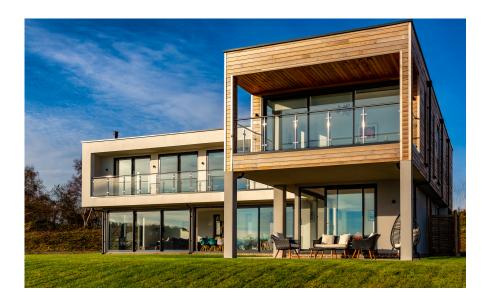

## FIVE BEDROOM CORNER HOUSE

MATERIALS:

① Grey Render
② Horizontal Cedar Cladding
③ Glass Balustrade
④ White Render
⑤ Aluminium Powdercoated Windows (Grey)
⑥ RWP

FIRST FLOOR PLAN

ELEVATION B

£555k

BUILD CONTRACT FROM CONSERVATION BUILDERS

5 BEDROOMS 3 BATHROOMS

220m<sup>2</sup>

APPROXIMATE INTERNAL AREA

82m<sup>2</sup>

APPROXIMATE EXTERNAL AREA

CONSERVATION BUILDERS LTD ARE AN INDEPENDENT THIRD PARTY CONSTRUCTION COMPANY. PRICES QUOTED ARE CORRECT AT TIME OF ISSUE.
PLANS AND IMAGES PROVIDED ARE FOR INDICATIVE PURPOSES ONLY AND SUBJECT TO CONTRACT. ANY JETTIES OR BOAT STORES SHOWN ARE OPTIONAL EXTRAS AND NOT INCLUDED IN THE BUILD PRICE.