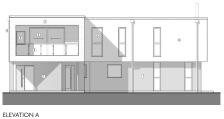

## FIVE BEDROOM CORNER HOUSE

MATERIALS:

① Grey Render
② Horizontal Cedar Cladding
③ Glass Balustrade
④ White Render
⑤ Aluminium Powdercoated Windows (Grey)
⑥ RWP

FIRST FLOOR PLAN

ELEVATION B

£555k

BUILD CONTRACT FROM CONSERVATION BUILDERS