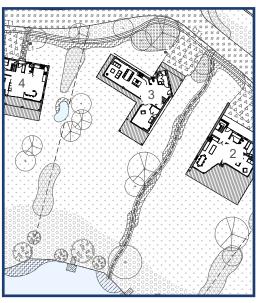

## **BAXTER'S RISE PLOT 3**

£520k

**PLOT PRICE** 

1327m<sup>2</sup> **PLOT AREA** 

## **FEATURES:**

- Expansive plot
- South facing
- Direct water access
- Elevated position
- Planning permission for The Corner House

NB: Please note property designs shown on neighbouring plots may change, subject to planning approval