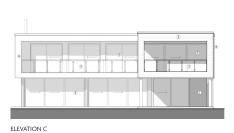

## FIVE BEDROOM CORNER HOUSE

MATERIALS:

① Grey Render
② Horizontal Cedar Cladding
③ Glass Balustrade
④ White Render
⑤ Aluminium Powdercoated Windows (Grey)
⑥ RWP

FIRST FLOOR PLAN

ELEVATION B

£555k

BUILD CONTRACT FROM CONSERVATION BUILDERS