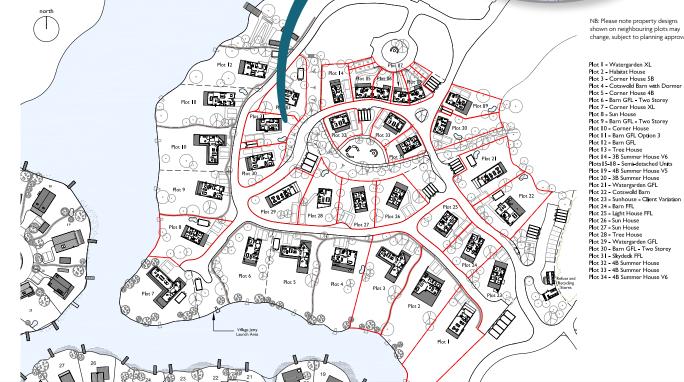

## **FEATURES:**

- Expansive plot
- South facing
- Direct water access
- Elevated position
- Planning permission for The Corner House

NB: Please note property designs shown on neighbouring plots may change, subject to planning approval