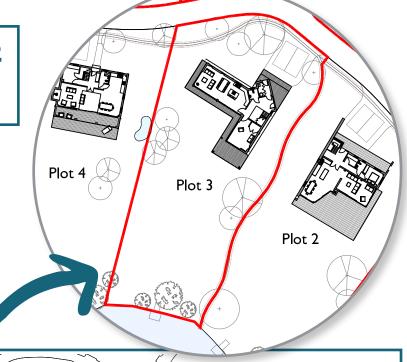

## **BAXTER'S RISE PLOT 3**

£520k

**PLOT PRICE** 

1327m<sup>2</sup> **PLOT AREA** 

## **FEATURES:**

- Expansive plot
- South facing
- Direct water access
- Elevated position
- Planning permission for The Corner House

NB: Please note property designs shown on neighbouring plots may change, subject to planning approval