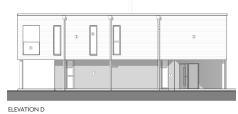

## FIVE BEDROOM CORNER HOUSE

MATERIALS:

① Grey Render
② Horizontal Cedar Cladding
③ Glass Balustrade
④ White Render
⑤ Aluminium Powdercoated Windows (Grey)
⑥ RWP

FIRST FLOOR PLAN

ELEVATION B

£555k

BUILD CONTRACT FROM CONSERVATION BUILDERS