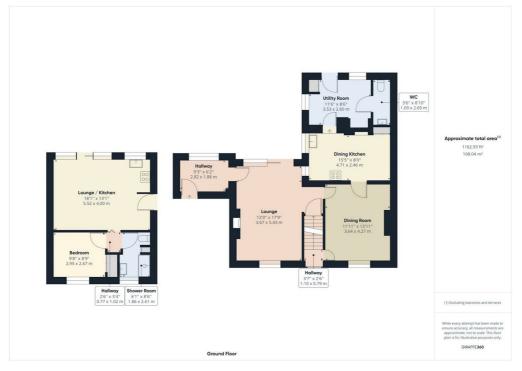

## PROPERTY SUMMARY

A superb three / four bedroom period detached house including a self-contained and lettable one bedroom annex flat. Offering a generous layout, retaining many original features and with immense potential for extension and improvement, off-road parking, a double garage and a fantastic large garden.