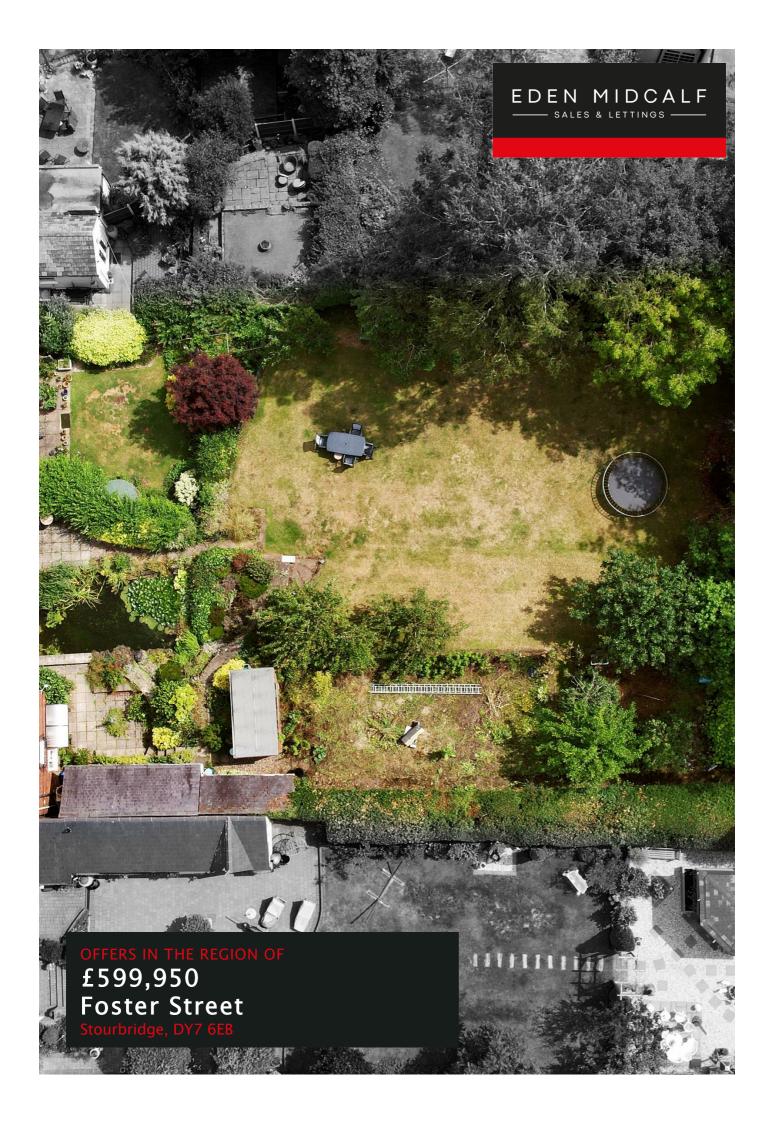

## PROPERTY SUMMARY

A superb three / four bedroom period detached house including a self-contained and lettable one bedroom annex flat. Offering a generous layout, retaining many original features and with immense potential for extension and improvement, off-road parking, a double garage and a fantastic large garden.