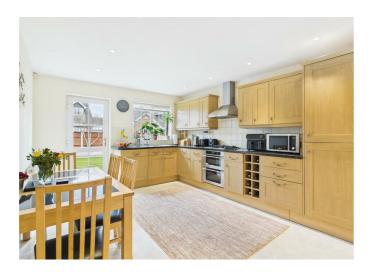

## PROPERTY SUMMARY

A beautifully appointed, four bedroom, detached, dormer bungalow pleasantly situated in the sought after village of Cookley, close to beautiful open countryside. Offering a spacious and very versatile layout that is "ready to move into", the property includes two ground floor bedrooms, one of which enjoys an en-suite, together with two first floor bedrooms and a second bathroom. The property also includes off-road parking for four cars, a garage and an attractively laid out rear garden, with a summerhouse and a shed. Available with no upward chain.