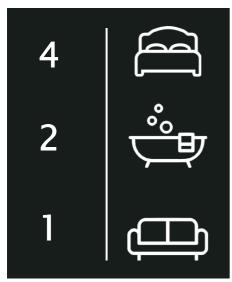

## PROPERTY SUMMARY

A beautifully appointed, four bedroom, detached, dormer bungalow pleasantly situated in the sought after village of Cookley, close to beautiful open countryside. Offering a spacious and very versatile layout that is "ready to move into", the property includes two ground floor bedrooms, one of which enjoys an en-suite, together with two first floor bedrooms and a second bathroom. The property also includes off-road parking for four cars, a garage and an attractively laid out rear garden, with a summerhouse and a shed. Available with no upward chain.