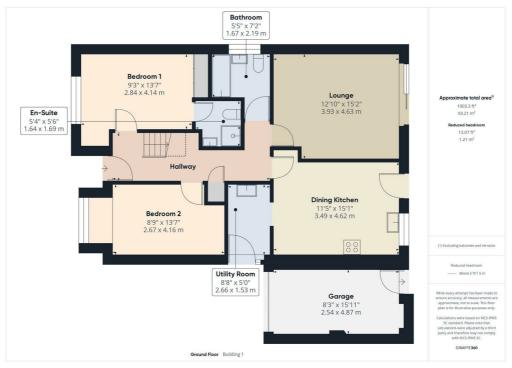

## PROPERTY SUMMARY

A beautifully appointed, four bedroom, detached, dormer bungalow pleasantly situated in the sought after village of Cookley, close to beautiful open countryside. Offering a spacious and very versatile layout that is "ready to move into", the property includes two ground floor bedrooms, one of which enjoys an en-suite, together with two first floor bedrooms and a second bathroom. The property also includes off-road parking for four cars, a garage and an attractively laid out rear garden, with a summerhouse and a shed. Available with no upward chain.