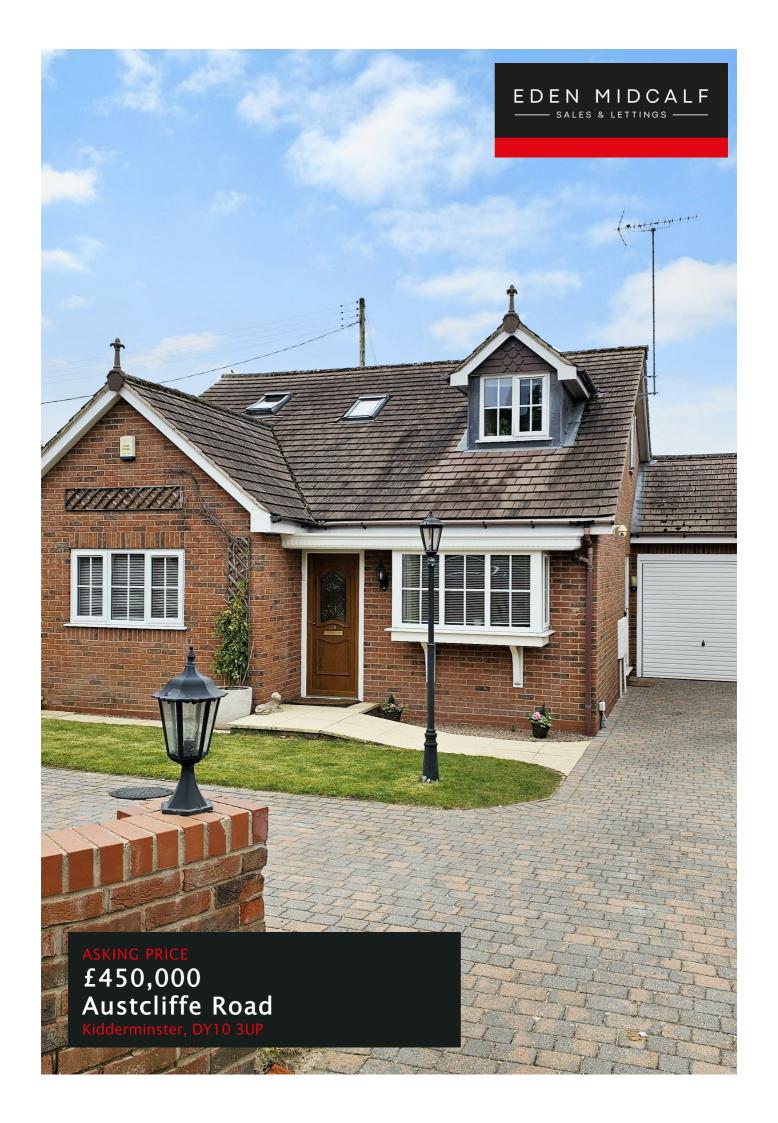

## PROPERTY SUMMARY

A beautifully appointed, four bedroom, detached, dormer bungalow pleasantly situated in the sought after village of Cookley, close to beautiful open countryside. Offering a spacious and very versatile layout that is "ready to move into", the property includes two ground floor bedrooms, one of which enjoys an en-suite, together with two first floor bedrooms and a second bathroom. The property also includes off-road parking for four cars, a garage and an attractively laid out rear garden, with a summerhouse and a shed. Available with no upward chain.