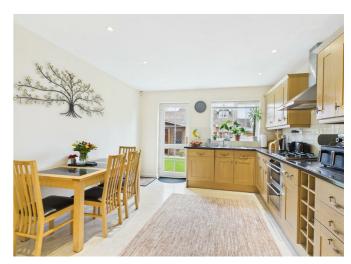

## PROPERTY SUMMARY

A beautifully appointed, four bedroom, detached, dormer bungalow pleasantly situated in the sought after village of Cookley, close to beautiful open countryside. Offering a spacious and very versatile layout that is "ready to move into", the property includes two ground floor bedrooms, one of which enjoys an en-suite, together with two first floor bedrooms and a second bathroom. The property also includes off-road parking for four cars, a garage and an attractively laid out rear garden, with a summerhouse and a shed. Available with no upward chain.