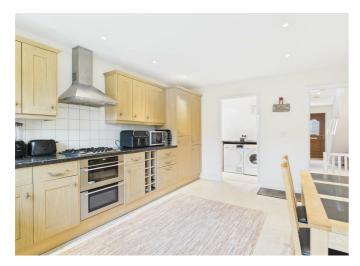

## PROPERTY SUMMARY

A beautifully appointed, four bedroom, detached, dormer bungalow pleasantly situated in the sought after village of Cookley, close to beautiful open countryside. Offering a spacious and very versatile layout that is "ready to move into", the property includes two ground floor bedrooms, one of which enjoys an en-suite, together with two first floor bedrooms and a second bathroom. The property also includes off-road parking for four cars, a garage and an attractively laid out rear garden, with a summerhouse and a shed. Available with no upward chain.