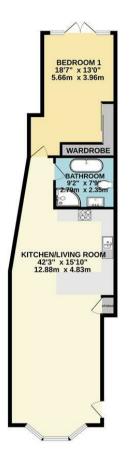

GROUND FLOOR 810 sq.ft. (75.3 sq.m.) approx.

Agents Note: Whilst every care has been taken to prepare these particulars, they are for guidance purposes only. All measurements are approximate and are for general guidance purposes only and whilst every care has been taken to ensure their accuracy, they should not be relied upon and potential buyers/tenants are advised to recheck

TOTAL FLOOR AREA - 810 s.g. ftt. (7.5 s.g.m.) approx. While every attempt have made to resure the accuracy of the topolar contained here, measurements, of doors, windows, comes and any other items are approximate and no responsibility is basen for any error, and the second of the s