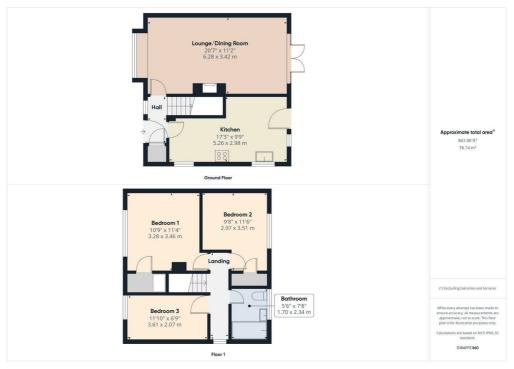

## PROPERTY SUMMARY

A beautifully improved three bedroom semi-detached family house occupying a pleasant location within sought after Kinver village. Enjoying stunning views towards Kinver Edge, the property offers a generously proportioned layout which is attractively appointed throughout and "ready to move into". The property enjoys a landscaped low maintenance rear garden, including a bar/potential home office (with power and lighting).