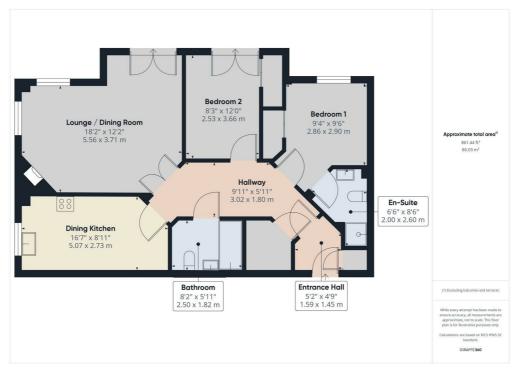

A large two bedroom first floor apartment enjoying delightful panoramic views over historic Kinver village and the surrounding countryside. Located within the highly sought after Kinver Mount development, which is within easy reach of village amenities, the property offers a generous layout including two double bedrooms, the master of which enjoys an en-suite shower room. The building includes a lift to the upper floors and is set within beautifully maintained gardens/grounds, including allocated off-road parking for one car within a gated resident's car park.