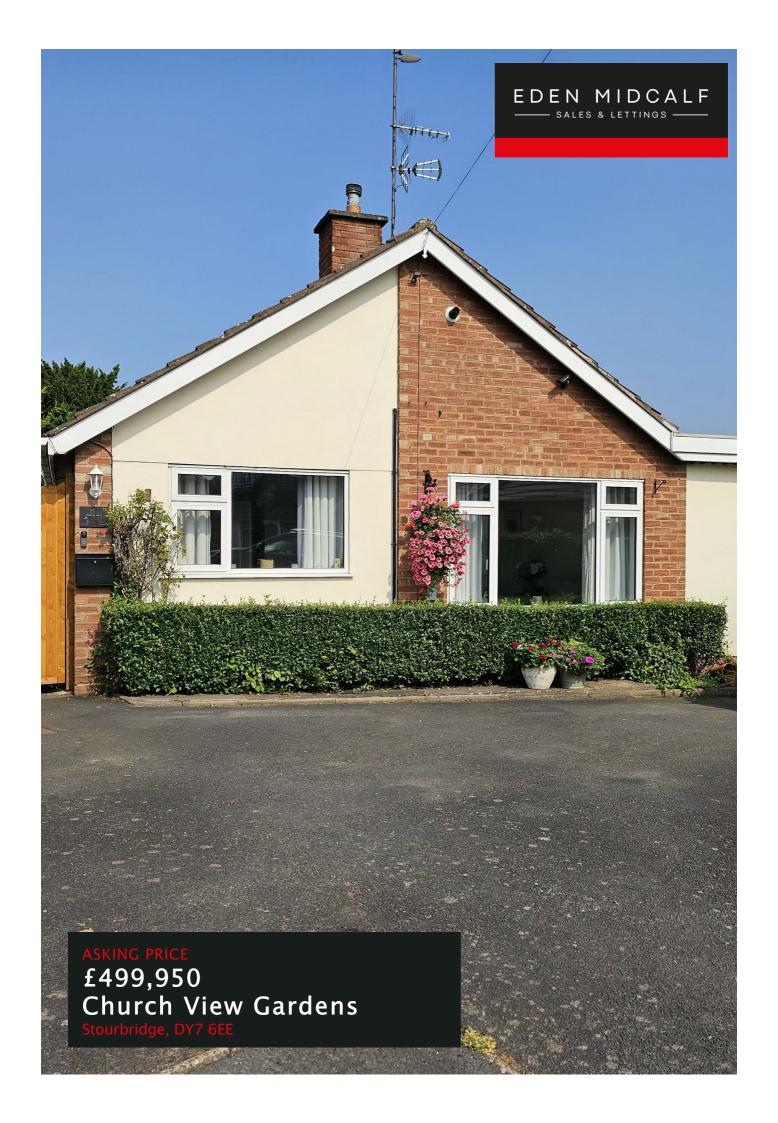

## PROPERTY SUMMARY

A substantially extended and enlarged three bedroom detached family bungalow delightfully located within a very popular cul-de-sac in historic Kinver village. Located within easy reach of village amenities and offering a well appointed and very versatile layout, including a fantastic open-plan dining kitchen / family room, a large master bedroom with an en-suite shower room, and a superb attic space (accessed via stairs from an inner hallway). Also including off-road parking for two cars, additional enclosed side parking, a double garage and an excellent sized and attractively laid out rear garden, including a decked rear terrace.