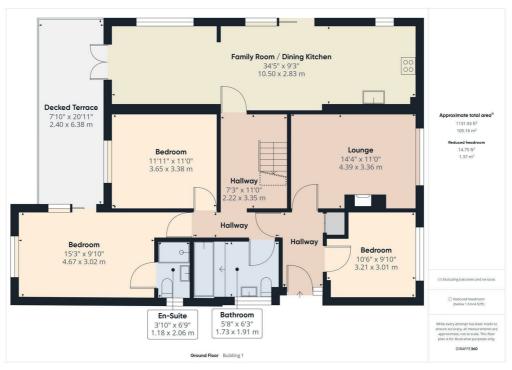

## PROPERTY SUMMARY

A substantially extended and enlarged three bedroom detached family bungalow delightfully located within a very popular cul-de-sac in historic Kinver village. Located within easy reach of village amenities and offering a well appointed and very versatile layout, including a fantastic open-plan dining kitchen / family room, a large master bedroom with an en-suite shower room, and a superb attic space (accessed via stairs from an inner hallway). Also including off-road parking for two cars, additional enclosed side parking, a double garage and an excellent sized and attractively laid out rear garden, including a decked rear terrace.