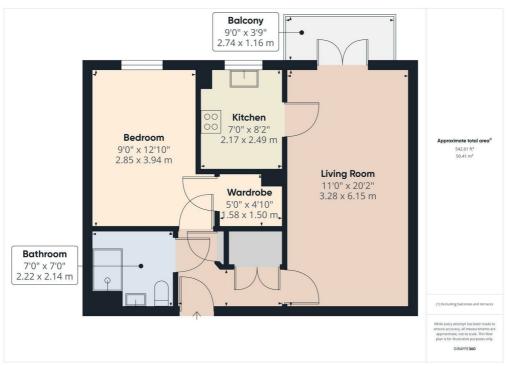

## PROPERTY SUMMARY

A beautifully presented one bedroom retirement apartment occupying a first floor position within this prestigious McCarthy & Stone development and being just a short walk from the plentiful amenities that the village of Kinver has to offer.