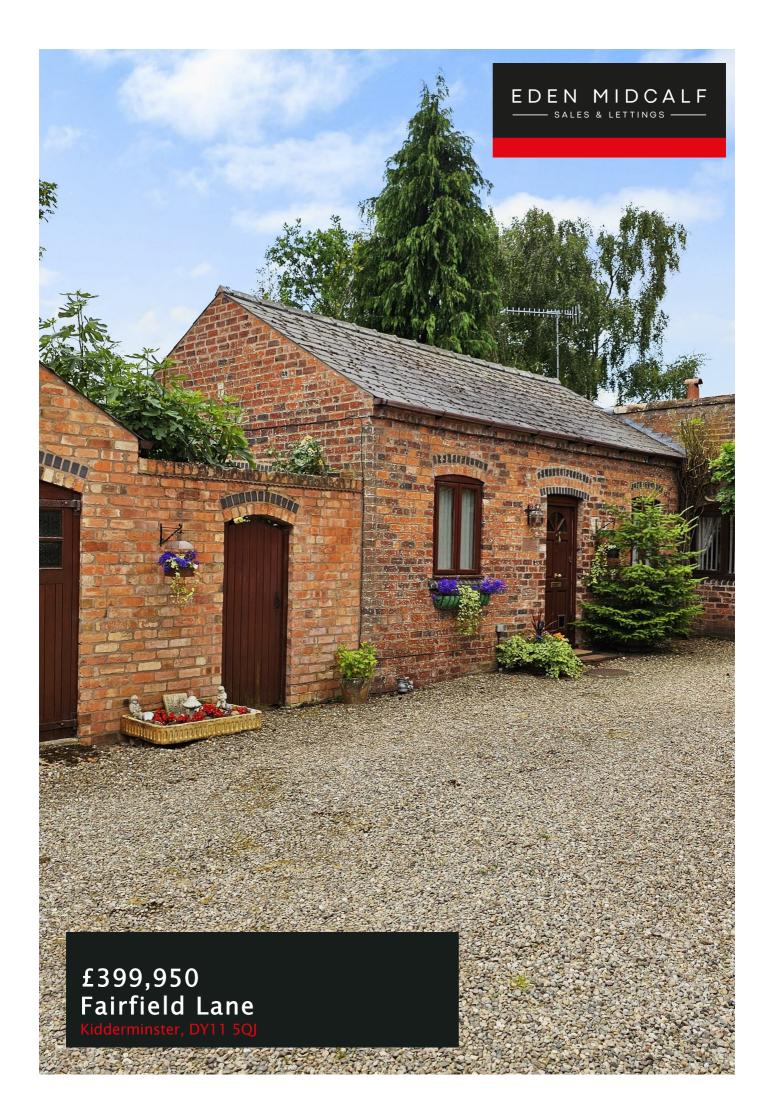

## PROPERTY SUMMARY

A charming two bedroom semi-detached barn conversion enjoying a secluded location and backing directly onto a farmer's field. Offering well proportioned and beautifully presented bungalow style accommodation, including two double bedrooms, the master of which includes an en-suite bathroom. With off-road parking for two cars within a shared courtyard frontage, a garage, enclosed side courtyard garden and an attractively landscaped rear garden, including a summerhouse.