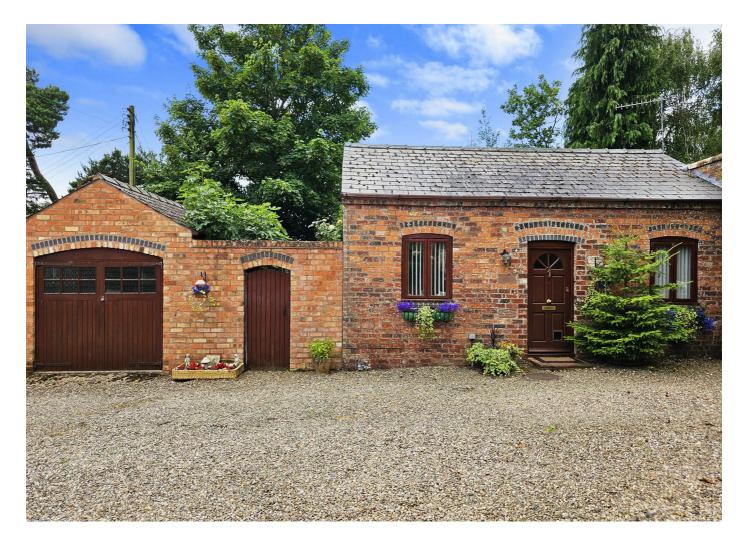

## PROPERTY SUMMARY

A charming two bedroom semi-detached barn conversion enjoying a secluded location and backing directly onto a farmer's field. Offering well proportioned and beautifully presented bungalow style accommodation, including two double bedrooms, the master of which includes an en-suite bathroom. With off-road parking for two cars within a shared courtyard frontage, a garage, enclosed side courtyard garden and an attractively landscaped rear garden, including a summerhouse.