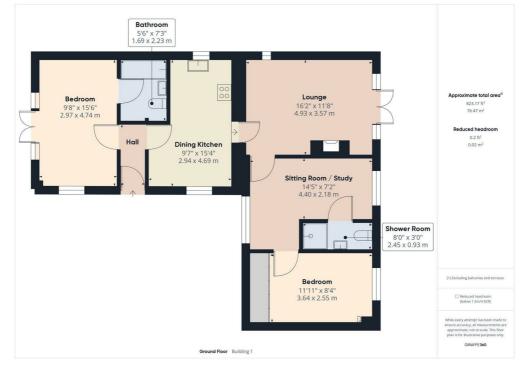

## PROPERTY SUMMARY

A charming two bedroom semi-detached barn conversion enjoying a secluded location and backing directly onto a farmer's field. Offering well proportioned and beautifully presented bungalow style accommodation, including two double bedrooms, the master of which includes an en-suite bathroom. With off-road parking for two cars within a shared courtyard frontage, a garage, enclosed side courtyard garden and an attractively landscaped rear garden, including a summerhouse.