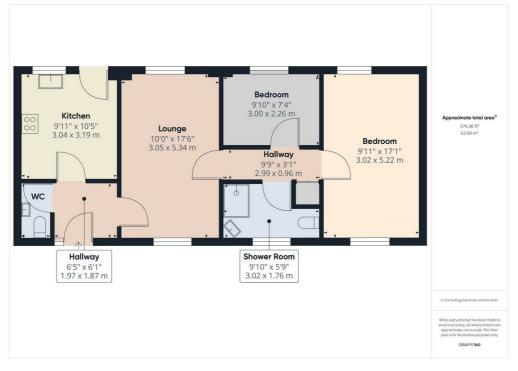

## PROPERTY SUMMARY

A wonderful two bedroom semi-detached barn conversion offering bungalow style accommodation and enjoying a fantastic rear aspect, backing onto fields / countryside. Although enjoying a rural setting, the property is within easy reach of historic Kinver village, which provides an excellent selection of amenities. Offering an attractively appointed and characterful layout, which is "ready to move into". Including shared resident off-road parking, a garage and beautifully landscaped front, side and rear gardens.

1

Agents Note: Whilst every care has been taken to prepare these particulars, they are for guidance purposes only. All measurements are approximate and are for general guidance purposes only and whilst every care has been taken to ensure their accuracy, they should not be relied upon and potential buyers/tenants are advised to recheck the measurements