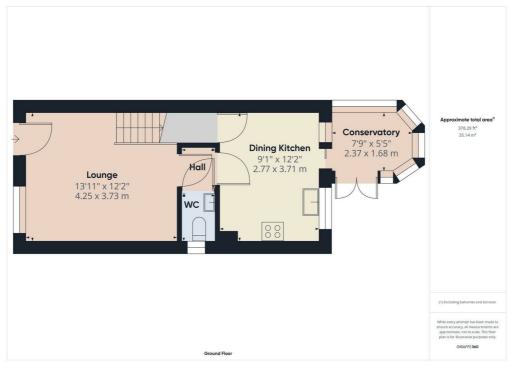

## PROPERTY SUMMARY

An attractively improved modern two bedroom end mews house enjoying a delightful cul-de-sac setting within highly sought after Kinver village. Located within walking distance of Kinver's thriving high street and its excellent amenities, and offering a well proportioned layout including two double bedrooms and a beautifully re-appointed dining kitchen. Including off-road parking for two cars and an attractively landscaped rear garden. Available with No Upward Chain.