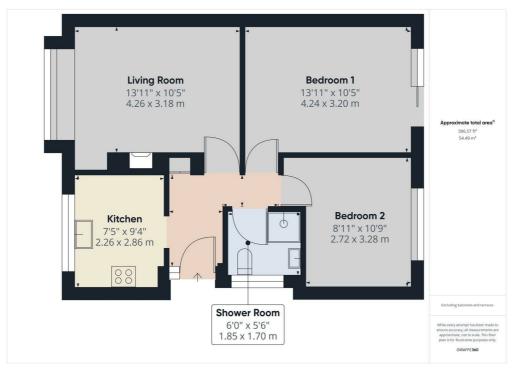

## PROPERTY SUMMARY

This two bedroom detached bungalow is being offered for sale with 'no upward chain' and is situated on a popular estate on the edge of the village.

2

Agents Note: Whilst every care has been taken to prepare these particulars, they are for guidance purposes only. All measurements are approximate and are for general guidance purposes only and whilst every care has been taken to ensure their accuracy, they should not be relied upon and potential buyers/tenants are advised to recheck the measurements