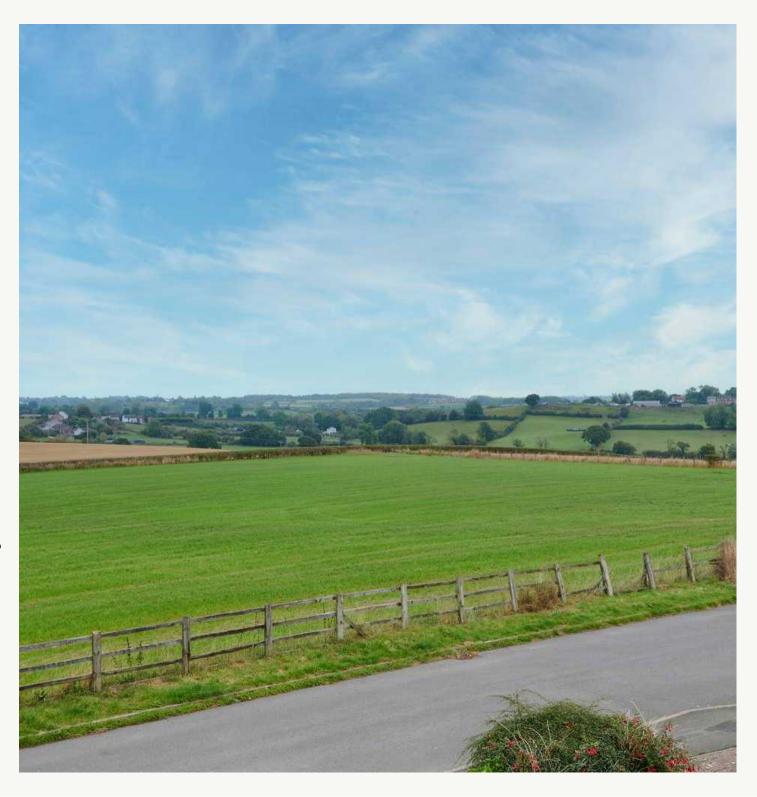

Step outside and be captivated by the stunning views over the countryside in Belper, a sight that greets you each time you come home. The front of the property is adorned with a driveway for one car, framed by elegant iron railings and a gate leading to a beautifully landscaped front garden, offering a serene place to relax and unwind amidst nature's beauty. The rear of the property presents a charming stone-laid patio area, perfect for enjoying the community spirit of this hidden gem. A courtyard on the right side of the property adds to the character of this farm setting, with the added convenience of a single garage and an allocated parking space, this property not only offers a beautiful living space but also a sense of belonging to a welcoming community. Marvel at the harmony of modern comfort and rural charm, waiting to be