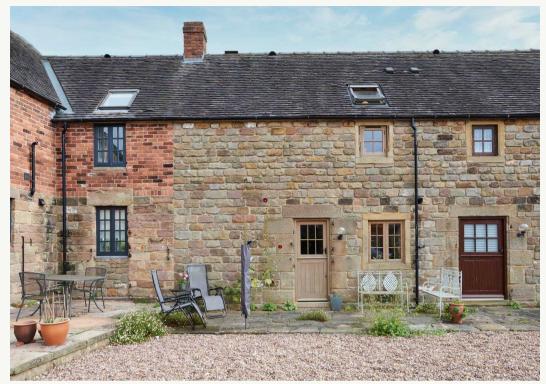

## Belper

Hortons are delighted to bring to the market this incredible home nestled in the picturesque countryside of Belper, this 'hidden gem' offers a unique opportunity to live in a stunning twobedroom terraced house. Boasting breath-taking views and surrounded by a complex of cleverly designed converted barns, this home perfectly combines the charm of a country farmhouse with modern amenities. Immaculately presented throughout, this property features a garden to the front and a courtyard to the rear, providing a perfect blend of indoor and outdoor living spaces. With two car parking spaces and a garage, convenience is combined with tranquillity in this idyllic location. Local shops are within easy reach, and great road links make this property ideal for commuters looking for a peaceful retreat.

Step outside and be captivated by the stunning views over the countryside in Belper, a sight that greets you each time you come home. The front of the property is adorned with a driveway for one car, framed by elegant iron railings and a gate leading to a beautifully landscaped front garden, offering a serene place to relax and unwind amidst nature's beauty. The rear of the property presents a charming stone-laid patio area, perfect for enjoying the community spirit of this hidden gem. A courtyard on the right side of the property adds to the character of this farm setting, with the added convenience of a single garage and an allocated parking space, this property not only offers a beautiful living space but also a sense of belonging to a welcoming community. Marvel at the harmony of modern comfort and rural charm, waiting to be