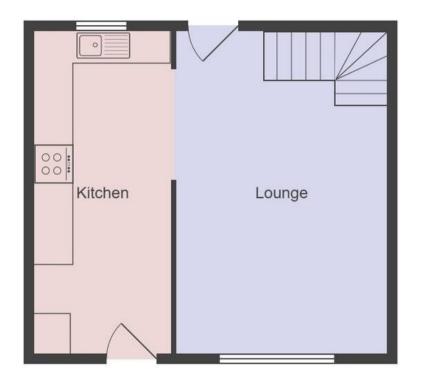

## Belper

Hortons are delighted to bring to the market this incredible home nestled in the picturesque countryside of Belper, this 'hidden gem' offers a unique opportunity to live in a stunning twobedroom terraced house. Boasting breath-taking views and surrounded by a complex of cleverly designed converted barns, this home perfectly combines the charm of a country farmhouse with modern amenities. Immaculately presented throughout, this property features a garden to the front and a courtyard to the rear, providing a perfect blend of indoor and outdoor living spaces. With two car parking spaces and a garage, convenience is combined with tranquillity in this idyllic location. Local shops are within easy reach, and great road links make this property ideal for commuters looking for a peaceful retreat.