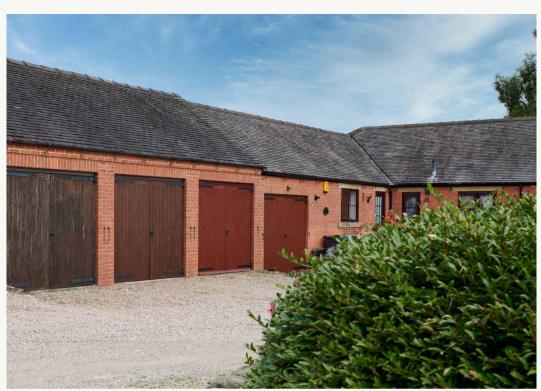

Step outside and be captivated by the stunning views over the countryside in Belper, a sight that greets you each time you come home. The front of the property is adorned with a driveway for one car, framed by elegant iron railings and a gate leading to a beautifully landscaped front garden, offering a serene place to relax and unwind amidst nature's beauty. The rear of the property presents a charming stone-laid patio area, perfect for enjoying the community spirit of this hidden gem. A courtyard on the right side of the property adds to the character of this farm setting, with the added convenience of a single garage and an allocated parking space, this property not only offers a beautiful living space but also a sense of belonging to a welcoming community. Marvel at the harmony of modern comfort and rural charm, waiting to be