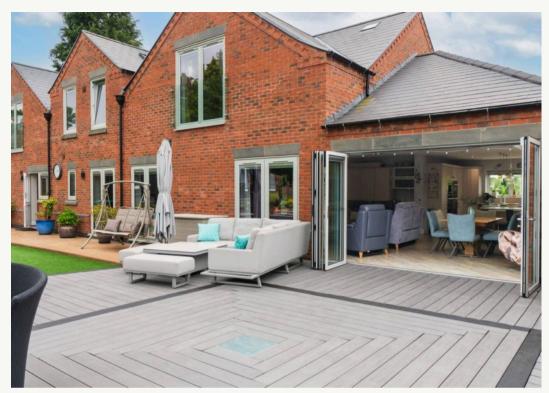

Upon entering through the electric gates, a exceptionally large driveway leads to the triple garage and the generously sized front and rear gardens with a Bar house and indoor Hydro pool. setting the tone for the grandeur that awaits within. The interior of this home is equally as spectacular, the centre piece upon entering this home with open galleried staircase and landing is certainly a statement and sets the scene, every room throughout this home is simply spectacular. Featuring a grand principal suite with a 32ft 'his & her' walk-in wardrobe and a full balcony to fully appreciate the stunning views, impeccable design, and underfloor heating throughout, every detail of this property has been meticulously crafted to create a truly exceptional living space.