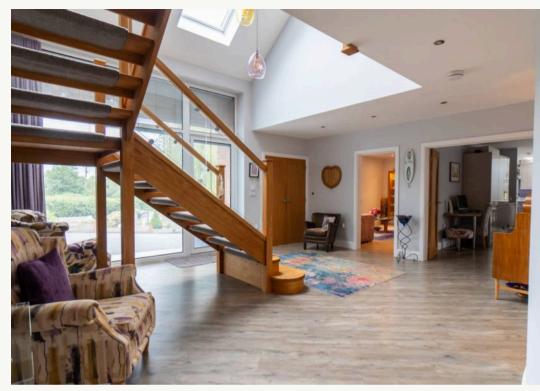

Upon entering through the electric gates, a exceptionally large driveway leads to the triple garage and the generously sized front and rear gardens with a Bar house and indoor Hydro pool. setting the tone for the grandeur that awaits within. The interior of this home is equally as spectacular, the centre piece upon entering this home with open galleried staircase and landing is certainly a statement and sets the scene, every room throughout this home is simply spectacular. Featuring a grand principal suite with a 32ft 'his & her' walk-in wardrobe and a full balcony to fully appreciate the stunning views, impeccable design, and underfloor heating throughout, every detail of this property has been meticulously crafted to create a truly exceptional living space.