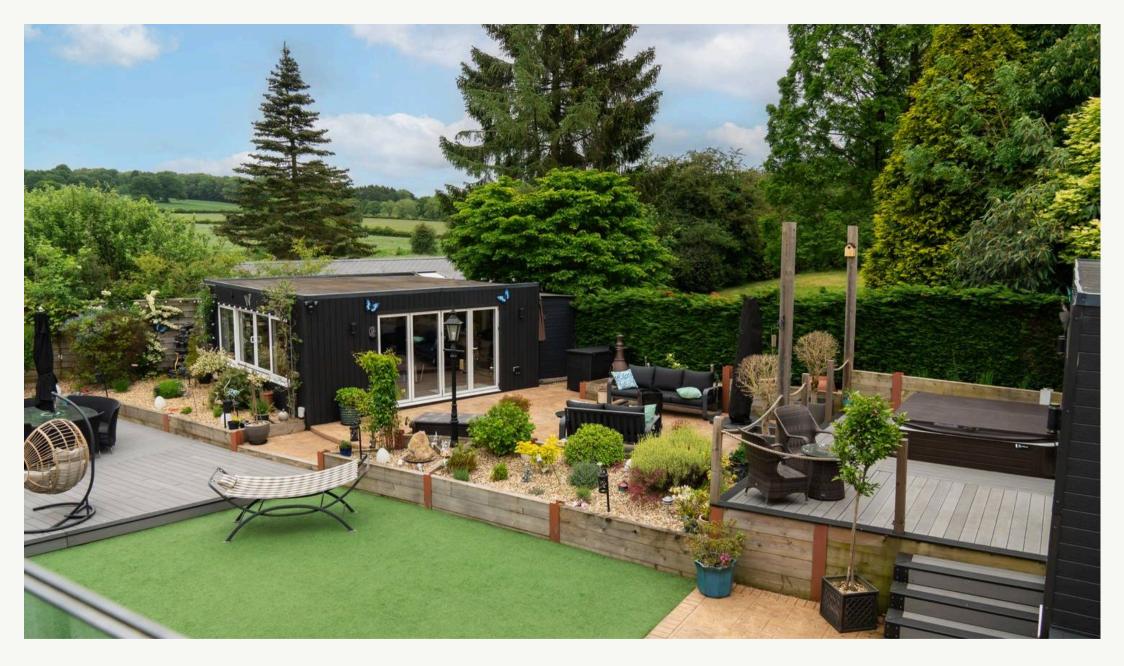

Upon entering through the electric gates, a exceptionally large driveway leads to the triple garage and the generously sized front and rear gardens with a Bar house and indoor Hydro pool. setting the tone for the grandeur that awaits within. The interior of this home is equally as spectacular, the centre piece upon entering this home with open galleried staircase and landing is certainly a statement and sets the scene, every room throughout this home is simply spectacular. Featuring a grand principal suite with a 32ft 'his & her' walk-in wardrobe and a full balcony to fully appreciate the stunning views, impeccable design, and underfloor heating throughout, every detail of this property has been meticulously crafted to create a truly exceptional living space.

Amber Croft presents a unique opportunity to own a truly exceptional property that seamlessly blends luxury living with the beauty of nature.

The property is situated in the sought after village of Morley located just under 7 miles away from Derby