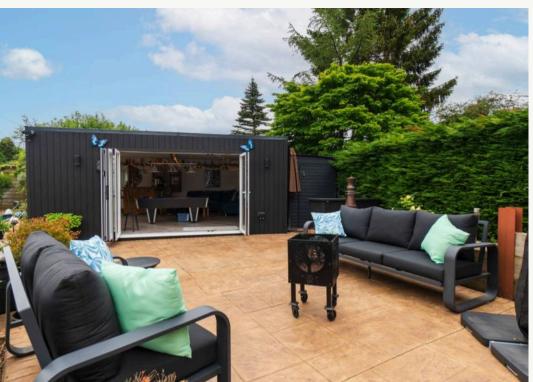

Upon entering through the electric gates, a exceptionally large driveway leads to the triple garage and the generously sized front and rear gardens with a Bar house and indoor Hydro pool. setting the tone for the grandeur that awaits within. The interior of this home is equally as spectacular, the centre piece upon entering this home with open galleried staircase and landing is certainly a statement and sets the scene, every room throughout this home is simply spectacular. Featuring a grand principal suite with a 32ft 'his & her' walk-in wardrobe and a full balcony to fully appreciate the stunning views, impeccable design, and underfloor heating throughout, every detail of this property has been meticulously crafted to create a truly exceptional living space.