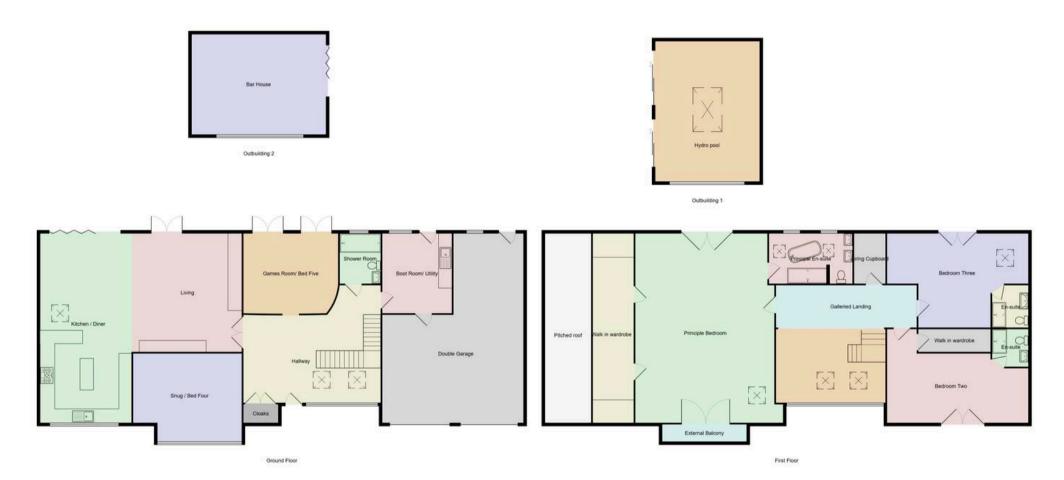

Boasting an impressive 3600 sq ft of living space on a substantial plot, this property offers a luxurious and spacious environment for modern living.

Situated in the highly desirable village location of Morley, this home enjoys an imposing elevated position that provides breath taking panoramic views of the surrounding countryside.

Upon entering through the electric gates, a exceptionally large driveway leads to the triple garage and the generously sized front and rear gardens with a Bar house and indoor Hydro pool. setting the tone for the grandeur that awaits within. The interior of this home is equally as spectacular, the centre piece upon entering this home with open galleried staircase and landing is certainly a statement and sets the scene, every room throughout this home is simply spectacular. Featuring a grand principal suite with a 32ft 'his & her' walk-in wardrobe and a full balcony to fully appreciate the stunning views, impeccable design, and underfloor heating throughout, every detail of this property has been meticulously crafted to create a truly exceptional living space.