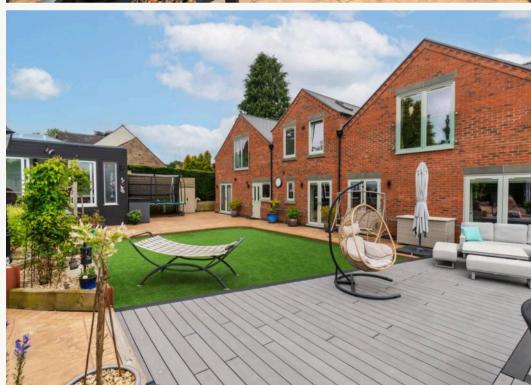

Boasting an impressive 3600 sq ft of living space on a substantial plot, this property offers a luxurious and spacious environment for modern living.

Situated in the highly desirable village location of Morley, this home enjoys an imposing elevated position that provides breath taking panoramic views of the surrounding countryside.

Upon entering through the electric gates, a exceptionally large driveway leads to the triple garage and the generously sized front and rear gardens with a Bar house and indoor Hydro pool. setting the tone for the grandeur that awaits within. The interior of this home is equally as spectacular, the centre piece upon entering this home with open galleried staircase and landing is certainly a statement and sets the scene, every room throughout this home is simply spectacular. Featuring a grand principal suite with a 32ft 'his & her' walk-in wardrobe and a full balcony to fully appreciate the stunning views, impeccable design, and underfloor heating throughout, every detail of this property has been meticulously crafted to create a truly exceptional living space.