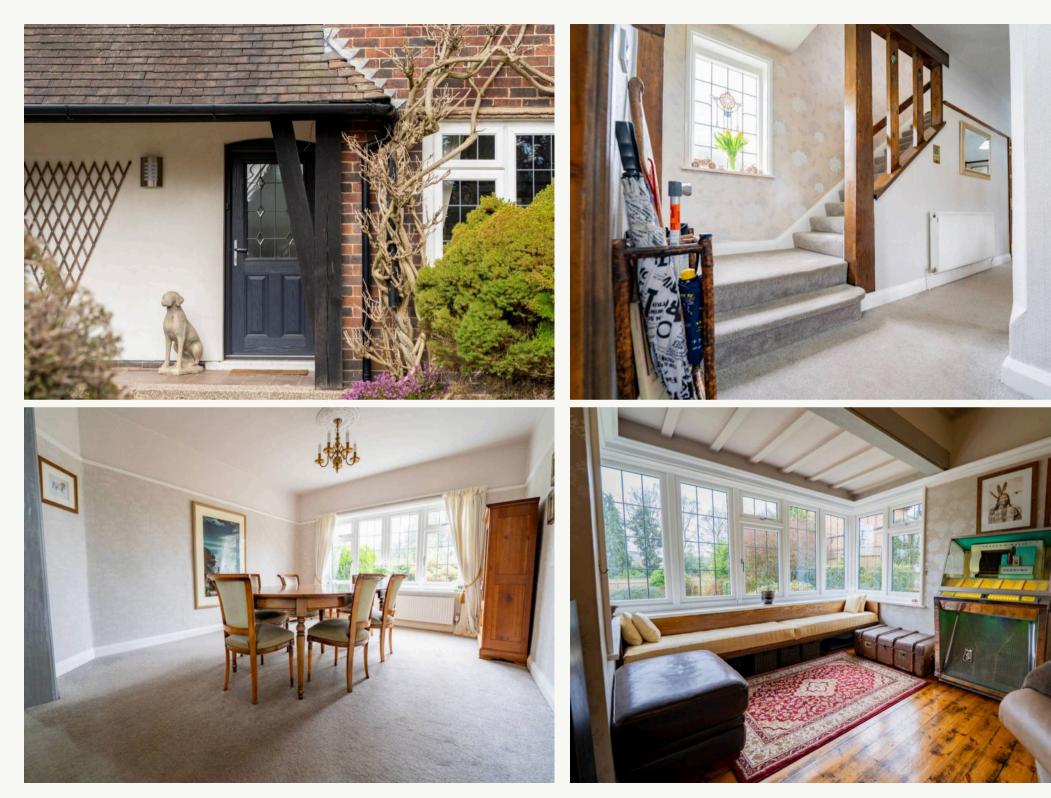

## **Field House**

184 Derby Road, Ilkeston

Hortons are delighted to bring to the market this superb family home. Nestled in the prestigious and highly sought-after location just off of Manor Fields Road, this stunning four bedroom detached home presents a rare opportunity to own a period property steeped in history. Keeping true to its origins dating back to circa 1929, this executive home boasts an array of original features that add to its timeless charm. Spread over a generous plot, the property offers spacious accommodation with three reception rooms, dining kitchen, utility, cloaks, family bathroom and ensuite plus four double bedrooms ideal for both family living and entertaining. The well-established and mature gardens enveloping the house provide a serene outdoor retreat, complete with a large private driveway, garage. A separate fully functional home office/annexe caters to the needs of modern living, making this property a true gem in a prime location, within walking distance to 'good' rated schools and excellent transport links to Nottingham and Derby.