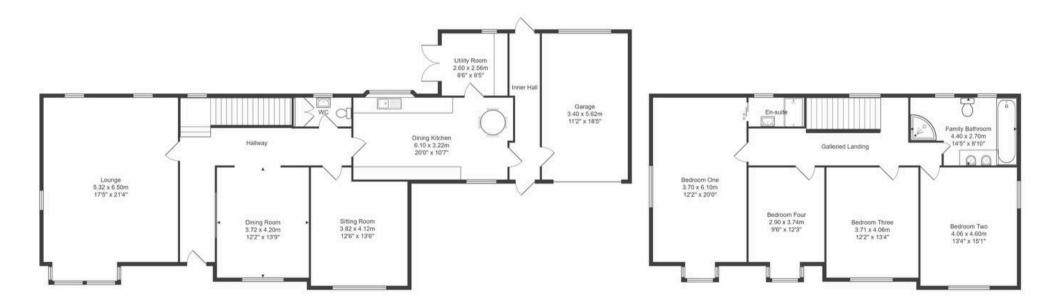

## **Field House**

184 Derby Road, Ilkeston

Hortons are delighted to bring to the market this superb family home. Nestled in the prestigious and highly sought-after location just off of Manor Fields Road, this stunning four bedroom detached home presents a rare opportunity to own a period property steeped in history. Keeping true to its origins dating back to circa 1929, this executive home boasts an array of original features that add to its timeless charm. Spread over a generous plot, the property offers spacious accommodation with three reception rooms, dining kitchen, utility, cloaks, family bathroom and ensuite plus four double bedrooms ideal for both family living and entertaining. The well-established and mature gardens enveloping the house provide a serene outdoor retreat, complete with a large private driveway, garage. A separate fully functional home office/annexe caters to the needs of modern living, making this property a true gem in a prime location, within walking distance to 'good' rated schools and excellent transport links to Nottingham and Derby.

## All measurements are approximate and for display purposes only.