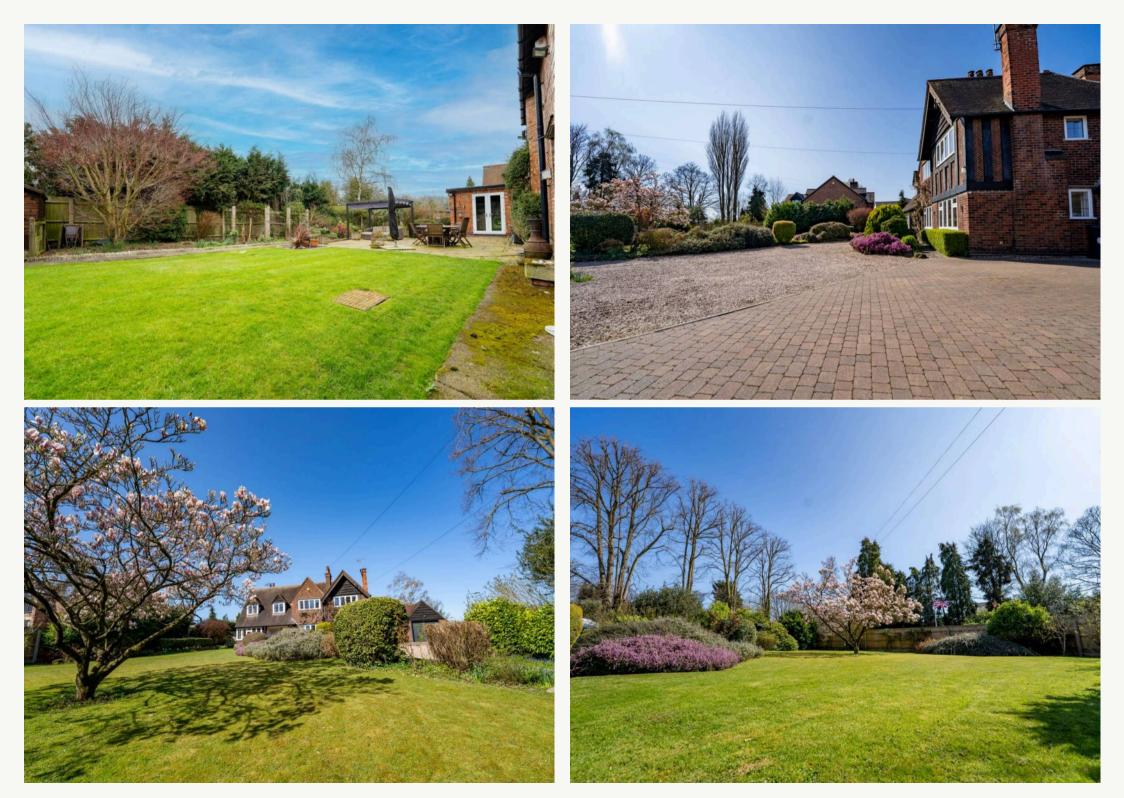

Outside, the enchanting gardens of this property are a sight to behold, offering a haven of tranquillity and privacy. The rear garden features a well-landscaped lawn and a patio area, perfect for alfresco dining and relaxation amongst the mature trees and plant borders. A hardstanding area is designated for a wooden shed, adding practicality to the picturesque setting. Its manicured lawn and an array of plants, shrubs, and trees, all enclosed within secure fencing for complete seclusion. A gated entry leads to a spacious driveway with ample parking space for multiple cars and even a motorhome, with a blockpaved pathway directing you to the garage. An