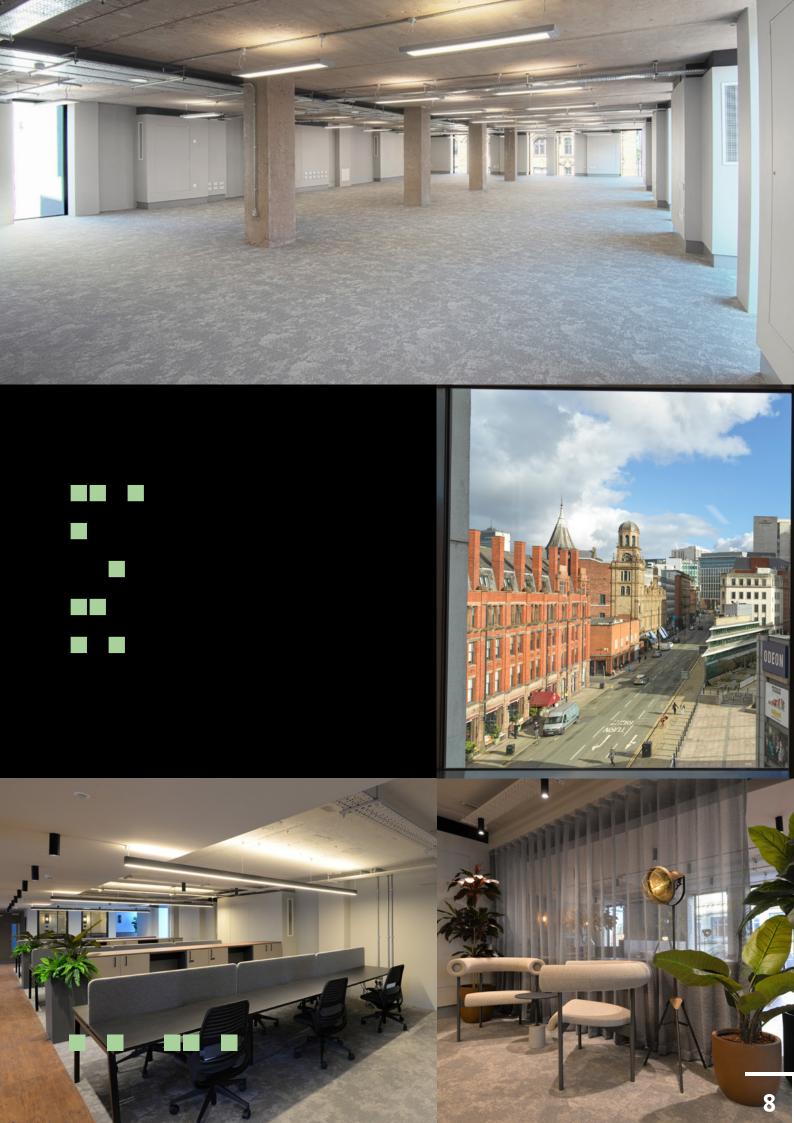

A striking external façade combines the raw materials of the original building with floor to ceiling glazing to give a contemporary edge.

Internally, the building has been re-modelled, stripped back and comprises a bold, impressive look. Large, open and flexible floorplates allow the occupier to fully customise their environment to suit their needs.

  (floors can be enhanced to 1:7 sq m)
- Backbone enabled building removing the need for wayleaves

OPEN PLAN AND FULLY FITTED & FURNISHED SUITES OF C.3,315 SQ FT

- BREEAM 'Very Good'
- Exposed services
- 2 x 10 person passenger lifts
- Air conditioning
- WC's on each floor
- Shower & changing facilities
- LED Lighting
- Cycle storage

| FLOOR                                 | SQ FT | SQ M |
|---------------------------------------|-------|------|
| 4th Floor<br>Open plan                | 3,315 | 308  |
| 5th Floor<br>Fully fitted & furnished | 3,315 | 308  |
| TOTAL                                 | 6,630 | 616  |