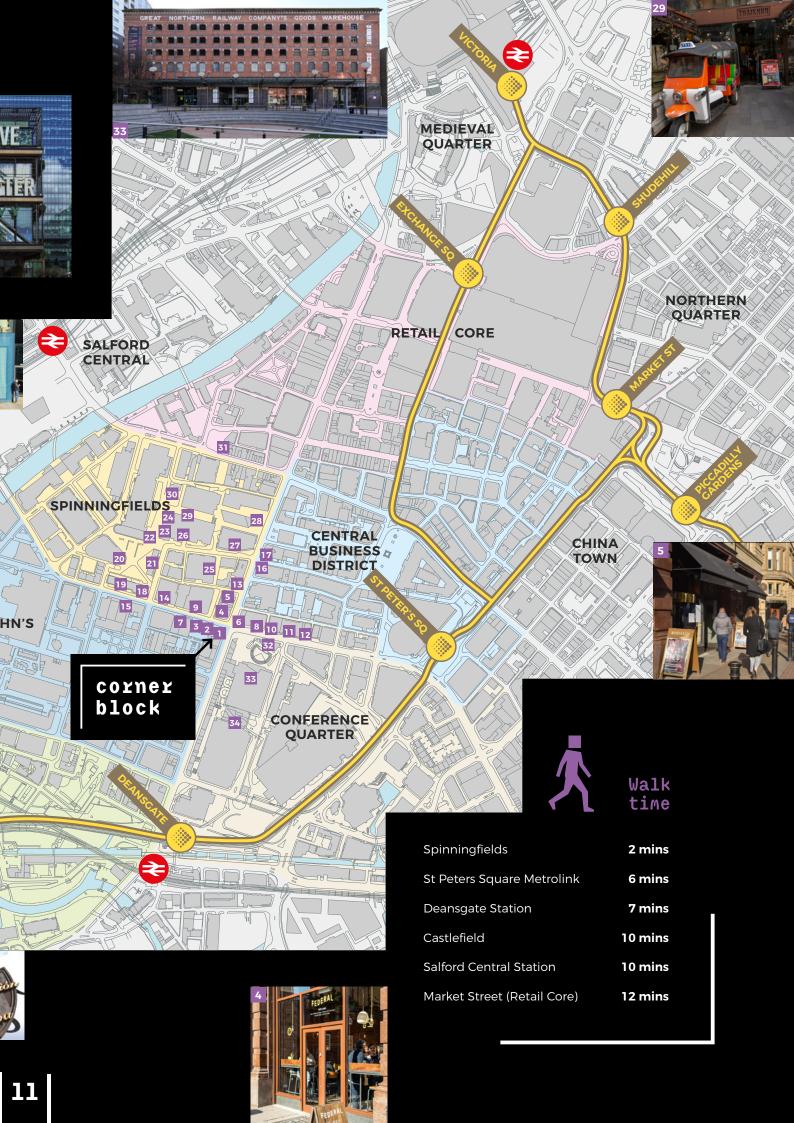

# Ideally located for the work/life balance

## ALL CITY LIFE WITHIN A SHORT WALK

Corner Block is ideally located to benefit from the vast array of amenities that the City has to offer.

Whether it be a grab and go, a quick bite with a friend at lunch or a formal dinner in the evening, you've got everything from convenience to high end restaurants on the doorstep.

With Spinningfields adjacent and the main retail core only a short walk away, your retail opportunities are endless. Furthermore there are a number of gyms nearby for those who like to work out.

- 1 Sainsbury's
- 2 Starbucks
- 3 Tesco
- 4 Federal
- 5 Manahatta
- 6 Dirty Martini
- 7 The Blues Kitchen
- 8 Revolution De Cuba
- 9 Bannatyne's
- 10 Peaky Blinders Bar
- 11 Albert Schloss
- 12 Rudy's Neapolitan Pizza
- 13 Hawksmoor
- 13 Opera House Theatre
- 15 Everyman Cinema
- 16 Gusto
- 17 Cafe Nero

- 18 20 Stories
- 19 M&S Foodhall
- 20 Carluccio's
- 21 The Ivy
- 22 Pret A Manger
- 23 The Alchemist
- 24 Ibérica
- 25 Nando's
- 26 PureGym
- 27 Wagamama
- 28 Australasia
- <sup>29</sup> Thaikhun
- 30 The Oast House
  - 31 Crazy Pedro's
- 32 Impossible Bar
- 33 Almost Famous
- 34 Odeon Cinema