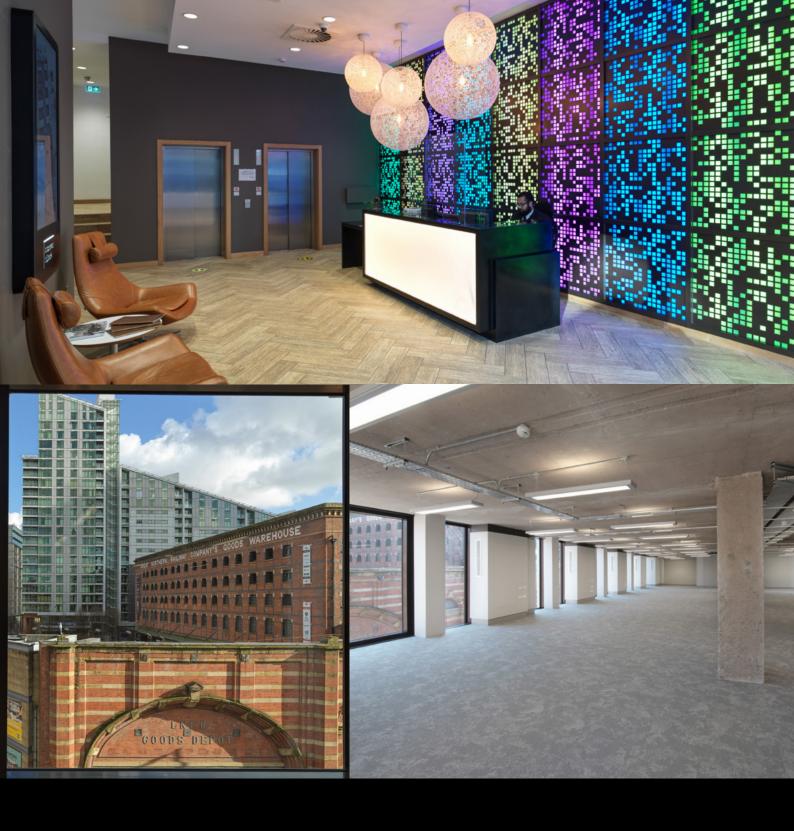

A striking external façade combines the raw materials of the original building with floor to ceiling glazing to give a contemporary edge.

Internally, the building has been re-modelled, stripped back and comprises a bold, impressive look. Large, open and flexible floorplates allow the occupier to fully customise their environment to suit their needs.

- Full concierge service
- Secure cycle storage
- Complimentary wi-fi in reception
- New VRF air-conditioning
- Full height glazing
- Iconic views of the city
- With a base occupancy ratio of 1:9 sq m