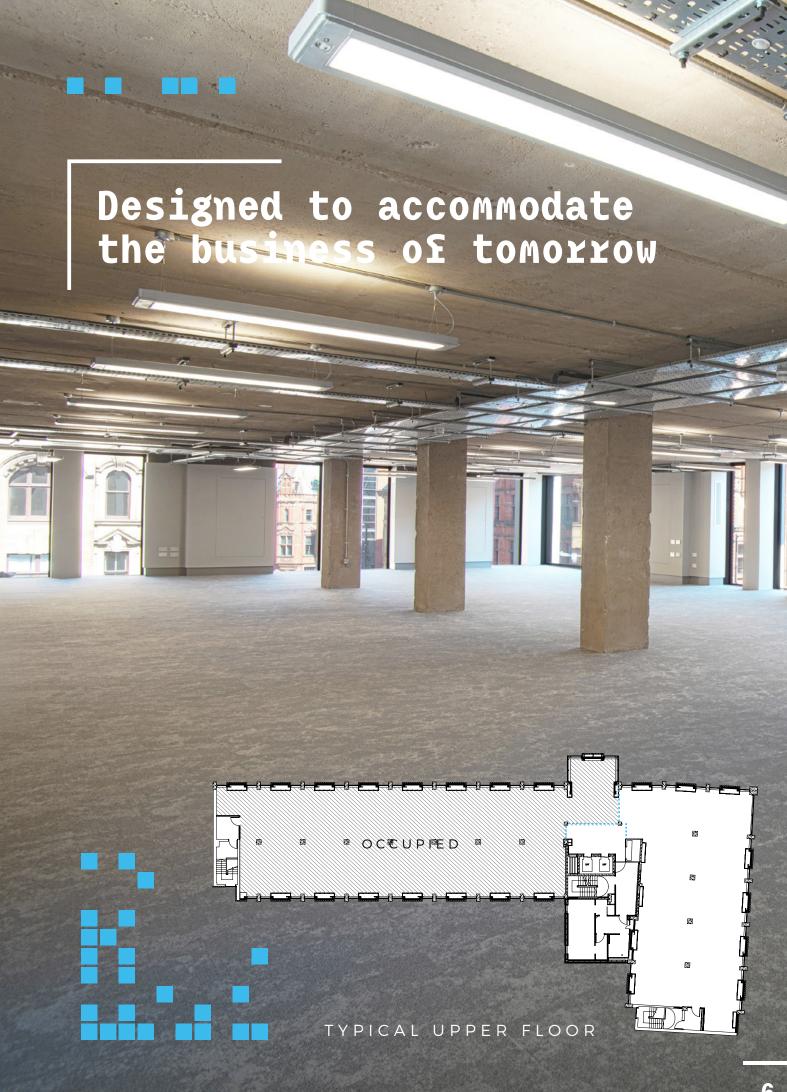

A striking external façade combines the raw materials of the original building with floor to ceiling glazing to give a contemporary edge.

Internally, the building has been re-modelled, stripped back and comprises a bold, impressive look. Large, open and flexible floorplates allow the occupier to fully customise their environment to suit their needs.

| FLOOR                                 | SQ FT | SQ M |
|---------------------------------------|-------|------|
| 4th Floor<br>Open plan                | 3,315 | 308  |
| 5th Floor<br>Fully fitted & furnished | 3,315 | 308  |
| TOTAL                                 | 6,630 | 616  |