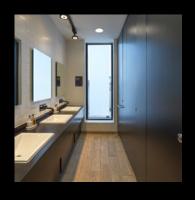

A striking external façade combines the raw materials of the original building with floor to ceiling glazing to give a contemporary edge.

Internally, the building has been re-modelled, stripped back and comprises a bold, impressive look. Large, open and flexible floorplates allow the occupier to fully customise their environment to suit their needs.

<sup>\*</sup>NIA measured in accordance with RICS code of measuring practice 6th edition

Modern design within a historic setting