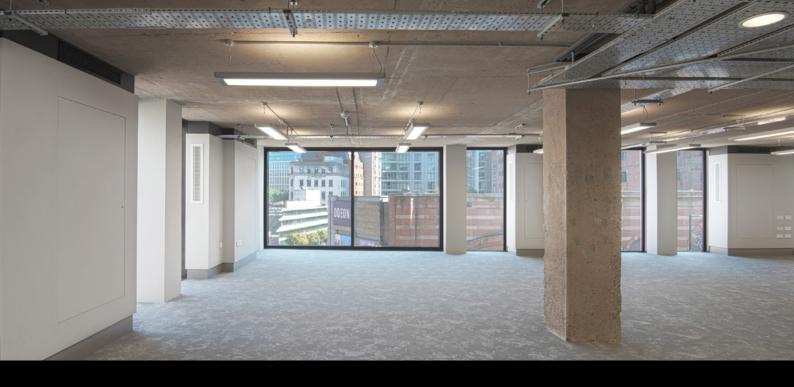

A striking external façade combines the raw materials of the original building with floor to ceiling glazing to give a contemporary edge.

Internally, the building has been re-modelled, stripped back and comprises a bold, impressive look. Large, open and flexible floorplates allow the occupier to fully customise their environment to suit their needs.