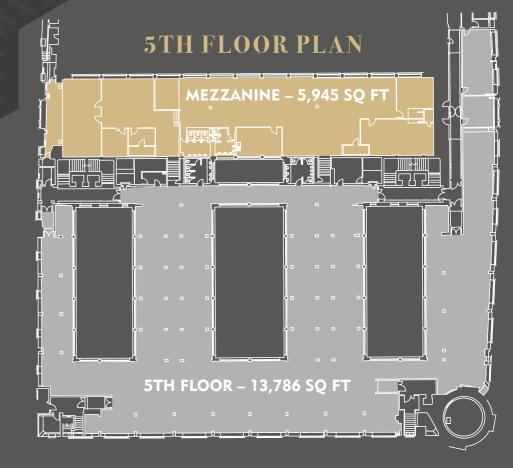

## **AVAILABILITY**

| FLOOR               | SQ FT  |
|---------------------|--------|
| 5th                 | 13,786 |
| 5th Floor Mezzanine | 5,945  |
| TOTAL               | 19,731 |