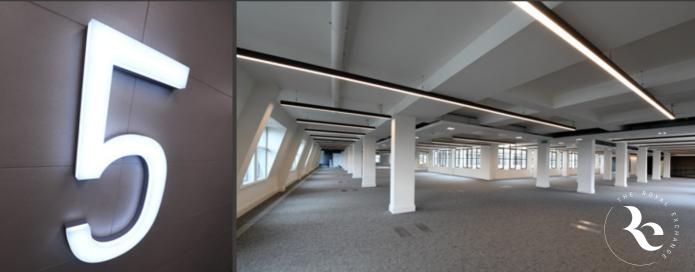

## **DESCRIPTION**

Dominating St. Ann's Square, the Royal Exchange combines a nationally renowned theatre and a unique shopping experience coupled with high quality large floor plate office accommodation designed to meet the needs of a wide range of businesses.

The vacant office space and the building itself has been refurbished to a highly modern specification, including the following:

- Refurbished office accommodation
- Full access raised floors
- Air conditioning
- Roof terrace
- Reception onto St Ann's Square and Cross Street
- Cycle facilities with drying room and shower facilities

## **AVAILABILITY**

| FLOOR               | SQ FT  |
|---------------------|--------|
| 5th                 | 13,786 |
| 5th Floor Mezzanine | 5,945  |
| TOTAL               | 19,731 |