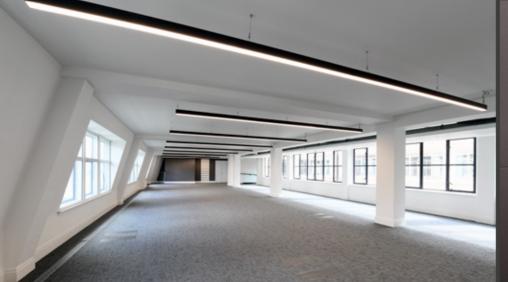

The vacant office space and the building itself has been refurbished to a highly modern specification, including the following:

- Refurbished office accommodation
- Full access raised floors
- Air conditioning
- Roof terrace
- Reception onto St Ann's Square and Cross Street
- Cycle facilities with drying room and shower facilities