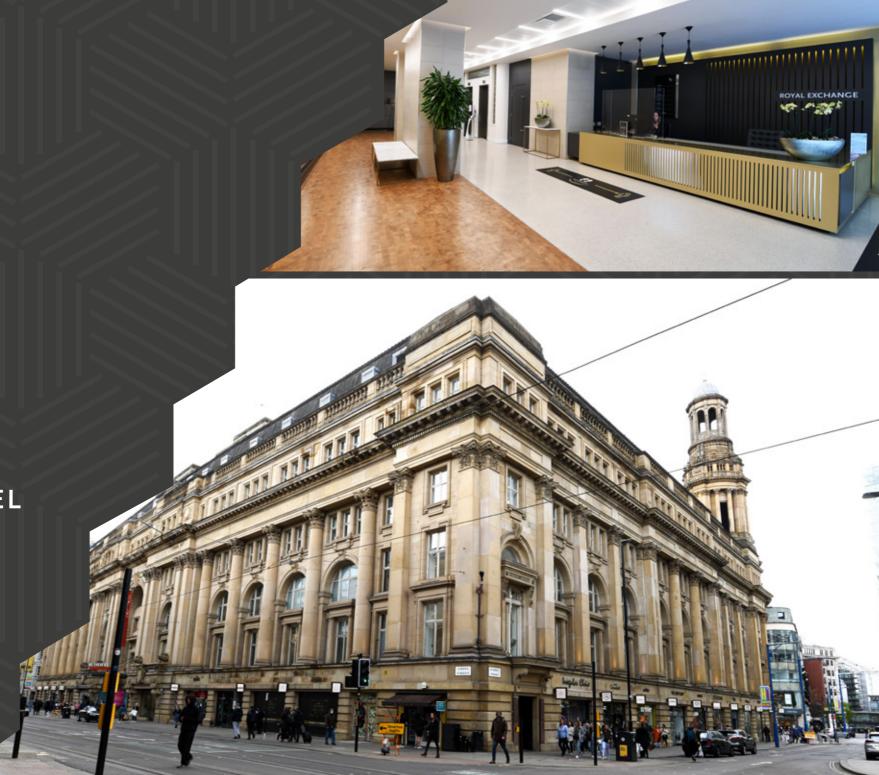

# TO LET

WHOLE 5TH FLOOR & MEZZANINE LEVEL

FROM 5,945 SQ FT TO 19,731 SQ FT

Royal Exchange Building, St Anns Square, Manchester M2 7EF

Nestled in the heart of Manchester City Centre overlooking St Ann's Square, set between Cross Street and Deansgate, The Royal Exchange commands an unrivalled position with everything on its doorstep. Around the immediate vicinity sits some of the city's most popular bars, cafés and restaurants so there are plenty of options for a morning coffee, a quick lunch, a drink after work, or an evening meal.

## **DESCRIPTION**

Dominating St. Ann's Square, the Royal Exchange combines a nationally renowned theatre and a unique shopping experience coupled with high quality large floor plate office accommodation designed to meet the needs of a wide range of businesses.

The vacant office space and the building itself has been refurbished to a highly modern specification, including the following:

- Refurbished office accommodation
- Full access raised floors
- Air conditioning
- Roof terrace
- Reception onto St Ann's Square and Cross Street
- Cycle facilities with drying room and shower facilities