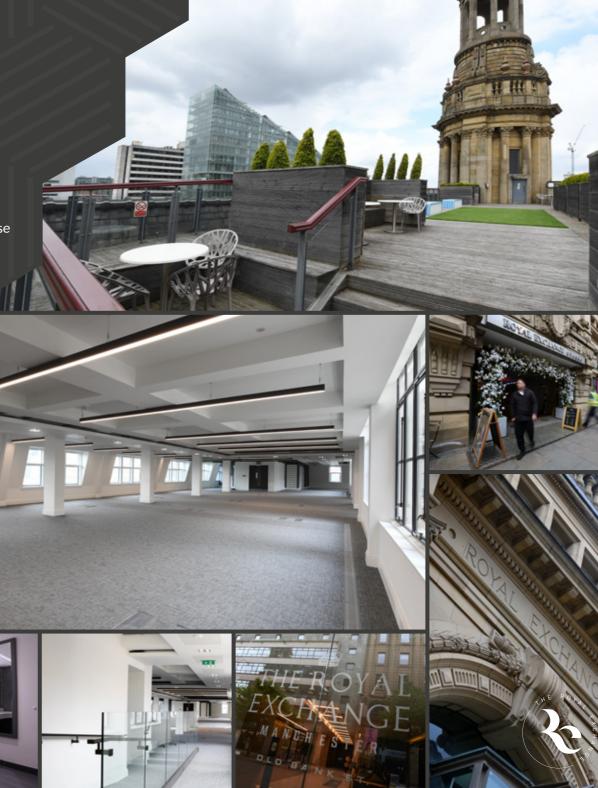

## **DESCRIPTION**

Dominating St. Ann's Square, the Royal Exchange combines a nationally renowned theatre and a unique shopping experience coupled with high quality large floor plate office accommodation designed to meet the needs of a wide range of businesses.

The vacant office space and the building itself has been refurbished to a highly modern specification, including the following:

- Refurbished office accommodation
- Full access raised floors
- Air conditioning
- Roof terrace
- Reception onto St Ann's Square and Cross Street
- Cycle facilities with drying room and shower facilities