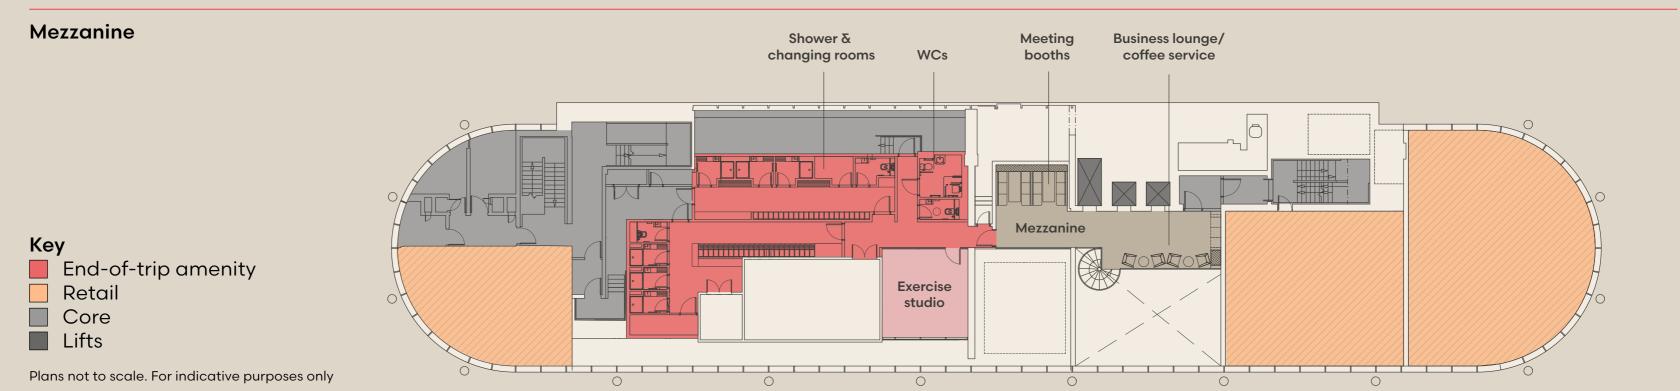

# KEEP FIT STAY SHARP

From early morning yoga to lunch hour boxing sessions, the Exercise Studio has been designed to suit all requirements, leaving you feeling relaxed as well as energised.

## KEY BUILDING FEATURES

39 cycle storage spaces

46 male lockers & 46 female lockers

7 showers including unisex/accessible

Raised access floors - 150 mm

Floor to ceiling height 2.8 m

**Full CCTV** installations

Flexible/divisible floor plates

Communal breakout space

Multi purpose Exercise Studio

14 l/s/p fresh air filtration

**LED lighting** 

**Solar Roof** generating on-site energy

18 basement parking spaces

**Automatic BMS** controls & energy metering system

**Automatic** lighting controls with occupancy & daylight sensing

Reception welcome team

1:10 occupancy ratio

WiFi installation

**Electronic access** control