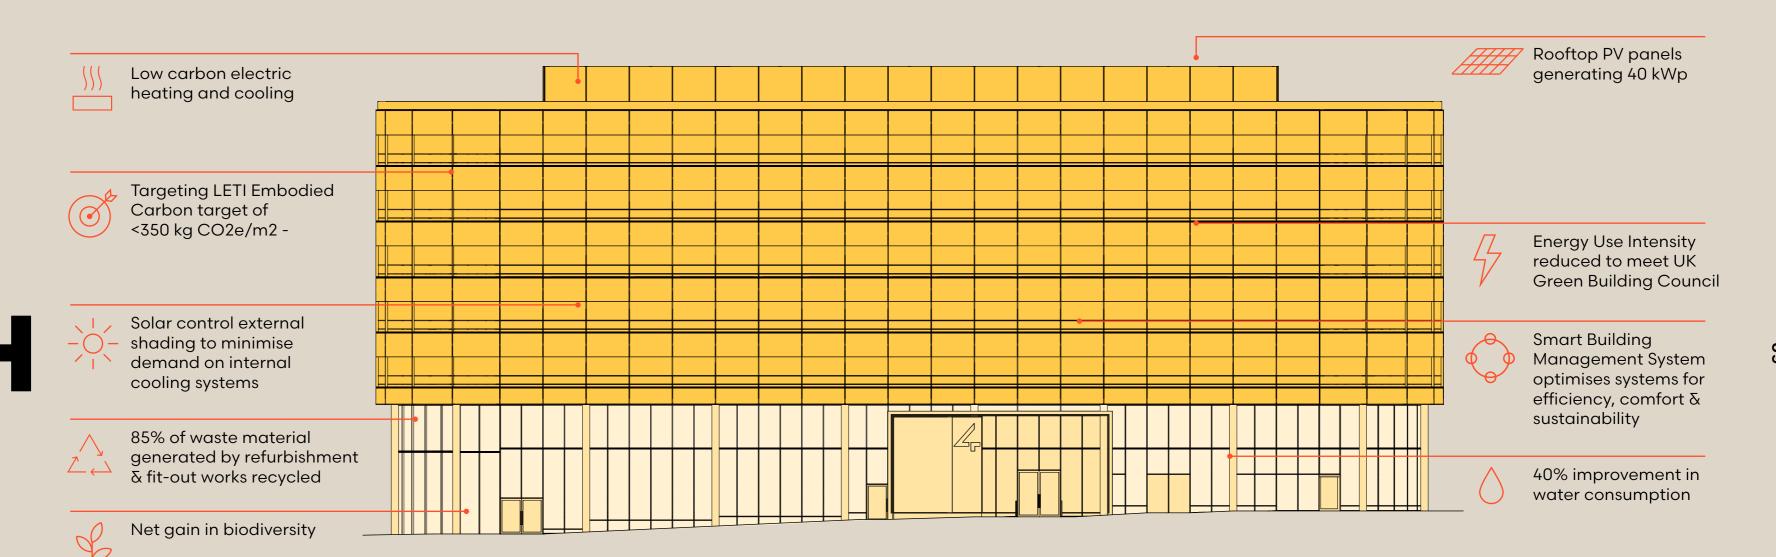

## **ESG CREDENTIALS**

Sustainability and occupant experience are a key priority guiding the transformation of Four Hardman Square, with the following accreditations being targeted:

**EPC** A rating

**BREEAM** Excellent

**WELL**Silver Enabled

NABERS 4 stars
Targeting

WiredScore
Gold

## KEY BUILDING FEATURES

39 cycle storage spaces

46 male lockers & 46 female lockers

7 showers including unisex/accessible

Raised access floors - 150 mm

Floor to ceiling height 2.8 m

**Full CCTV** installations

Flexible/divisible floor plates

Communal breakout space

Multi purpose Exercise Studio

14 l/s/p fresh air filtration

**LED lighting** 

**Solar Roof** generating on-site energy

18 basement parking spaces

**Automatic BMS** controls & energy metering system

**Automatic** lighting controls with occupancy & daylight sensing

Reception welcome team

1:10 occupancy ratio

WiFi installation

**Electronic access** control