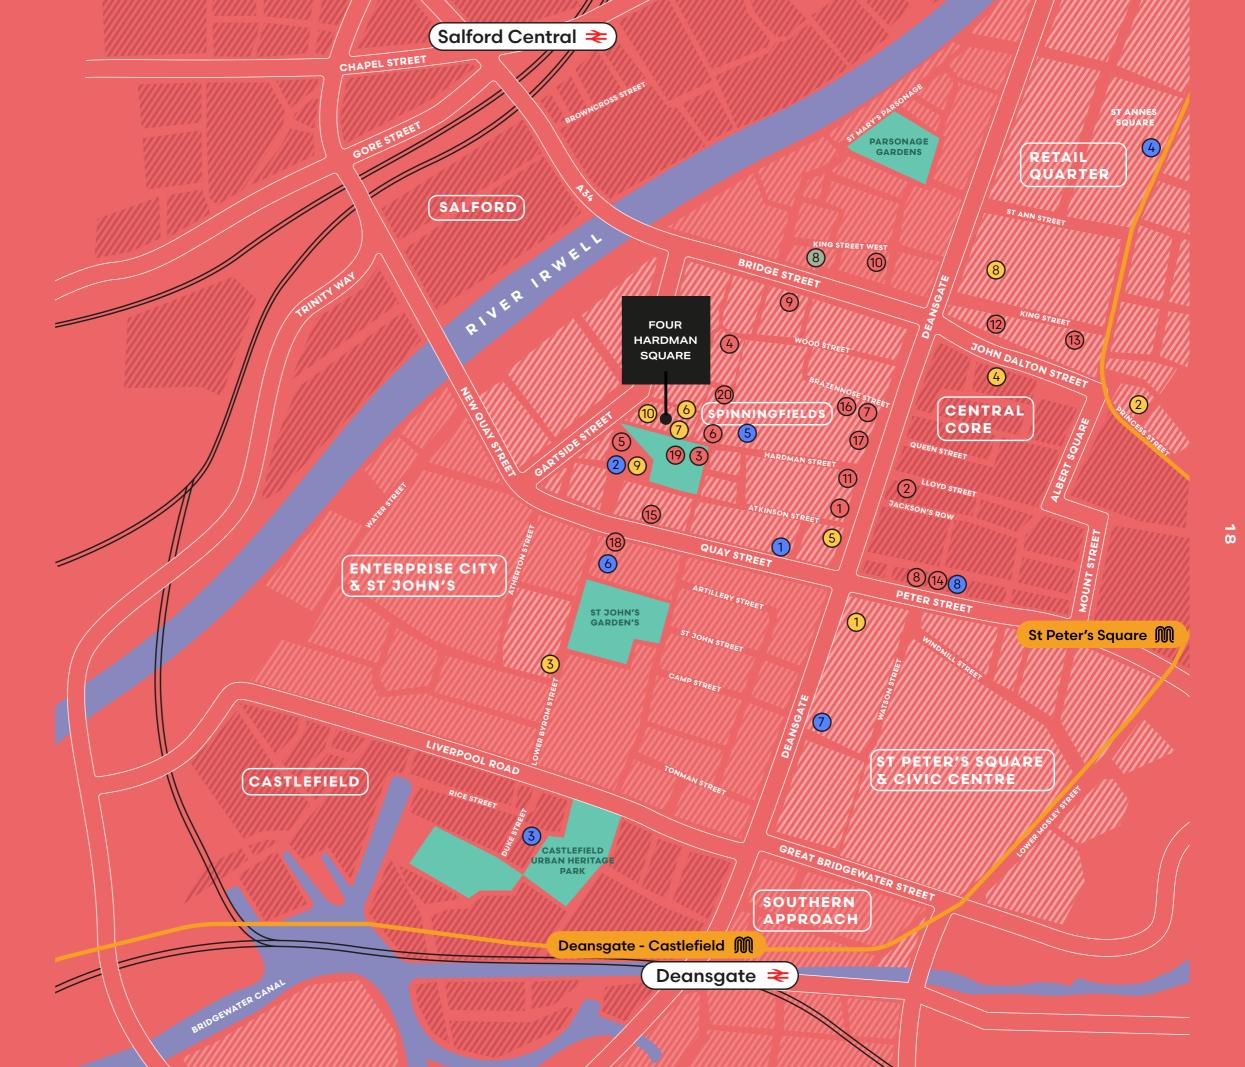

## AT THE CENTRE OF IT ALL

- 1. Hawksmoor
- 2. Gusto
- 3. The Ivy Spinningfields
- 4. The Oast House
- 5. Tattu Restaurant & Bar
- 6. The Alchemist
- 7. Australasia
- 8. Albert's Schloss
- 9. Dishoom Restaurant
- 10. San Carlo
- 11. Rosa's Thai
- 12. Tast Catala
- 13. El Gato Negro
- 14. Rudy's Neapolitan Pizza
- 15. 20 Stories
- 16. Sexy Fish
- 17. Dear Sailor
- 18. Foley's
- 19. The Lawn Club
- 20. Thaikun
- 1. Alex's Bakery
- 2. Piccolino Caffé Grande
- 3. Warehouse Café
- 4. 92 Degrees
- 5. Federal Cafe Bar
- 6. Pret A Manger
- 7. Black Sheep Coffee
- 8. Gail's Bakery
- 9. M&S
- 10. Bagel Factory

## **ESS**

- 1. Bannatyne Health Club
- 2. YOGA REPUBLIC
- 3. Space at the Mill
- 4. CF Organic Wellness
- 5. PureGym
  - 6. Barry's
- 7. The Gym Group
- 8. Absolute Body Solutions