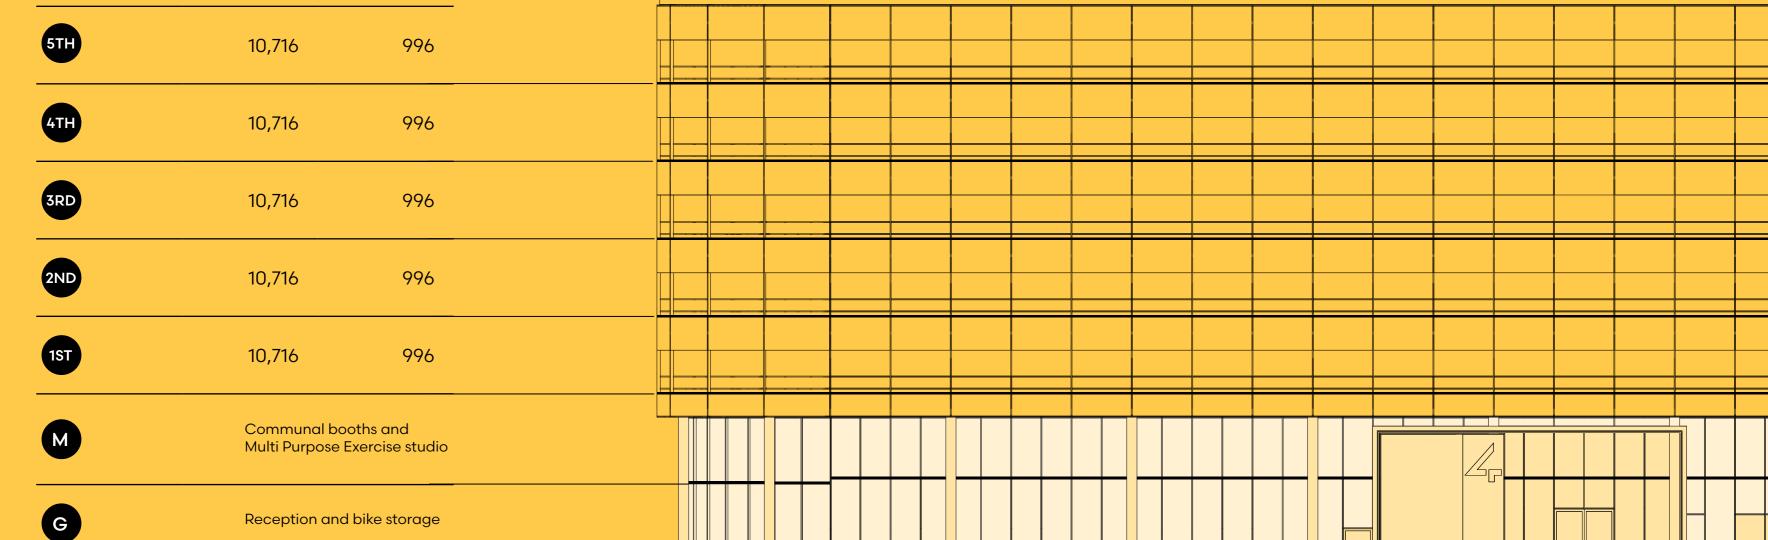

#### Ground

**Typical Upper Floor** 10,716 sq ft 996 sq m

Key
Office

Lifts

Plans not to scale. For indicative purposes only

N

#### **Typical Upper Floor**

10,716 sq ft 996 sq m