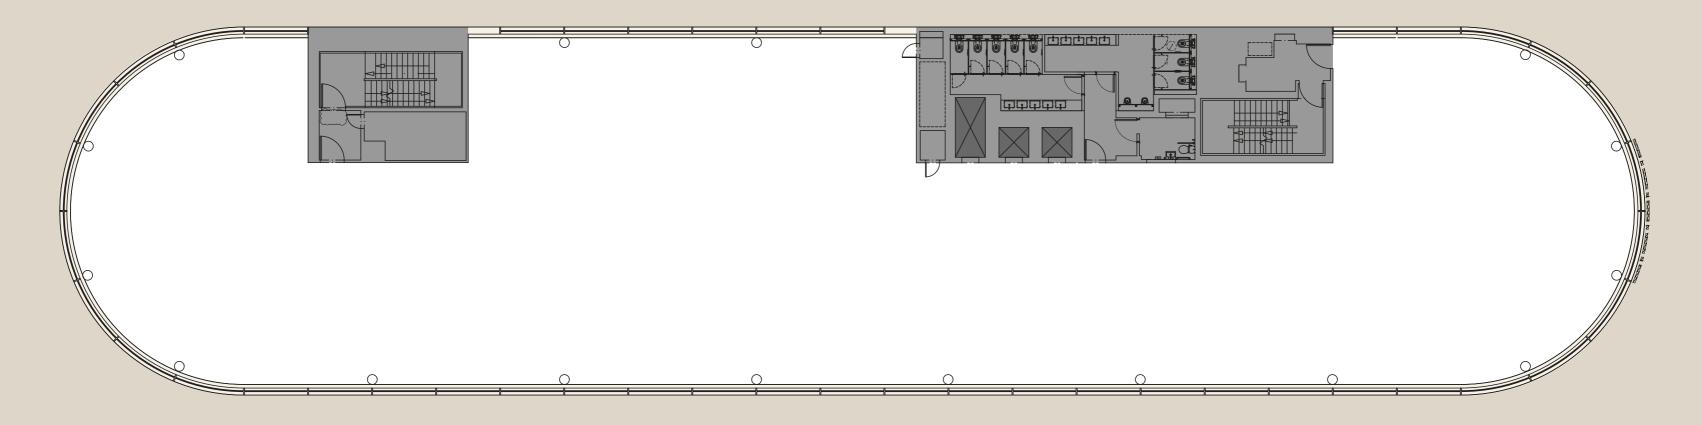

## **SPACE PLANS**

#### **Typical Upper Floor**

10,716 sq ft 996 sq m

#### Key

Office

Lifts