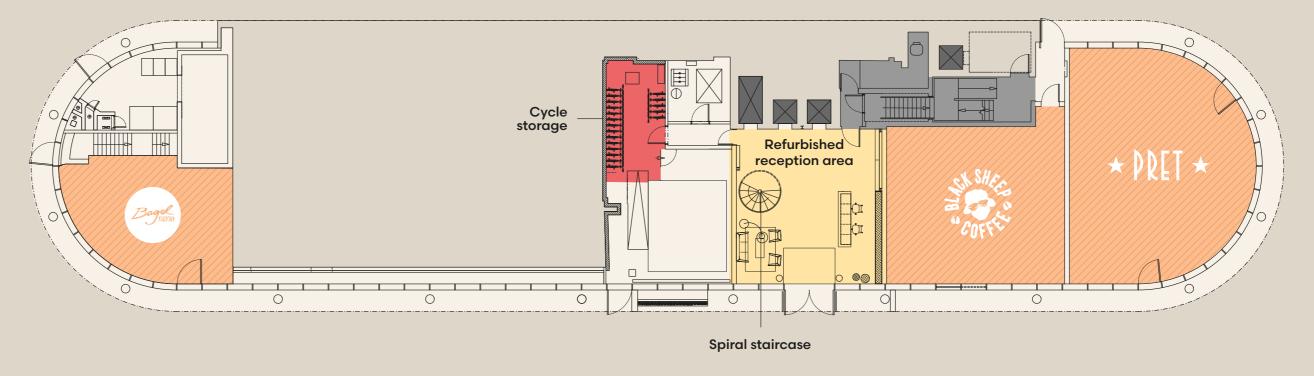

## **FLOOR PLANS**

#### Ground

**Typical Upper Floor** 10,716 sq ft 996 sq m

Key
Office

Lifts

Plans not to scale. For indicative purposes only

N

# THE LOCATION

**Delicious Asian-fusion** 

Four Hardman Square is at destination for culture, retail, dining and entertainment.

Great coffee on the ground floor of the building

Sports bar

Lebanese dining

Airy café & bar