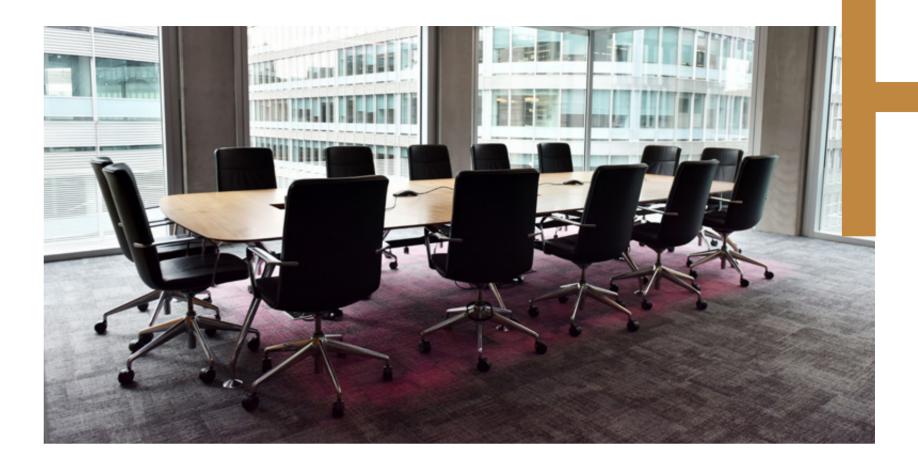

#### HIGH <u>SPECS</u> THAT MAKE LIFE EASY

— Board/Meeting Rooms

— Kitchen Area

- Breakout booths

– Coat and Locker Area

#### — Digital Connectivity

— Client Waiting Area

HIGH-END FINISHES AND FITTINGS THROUGHOUT