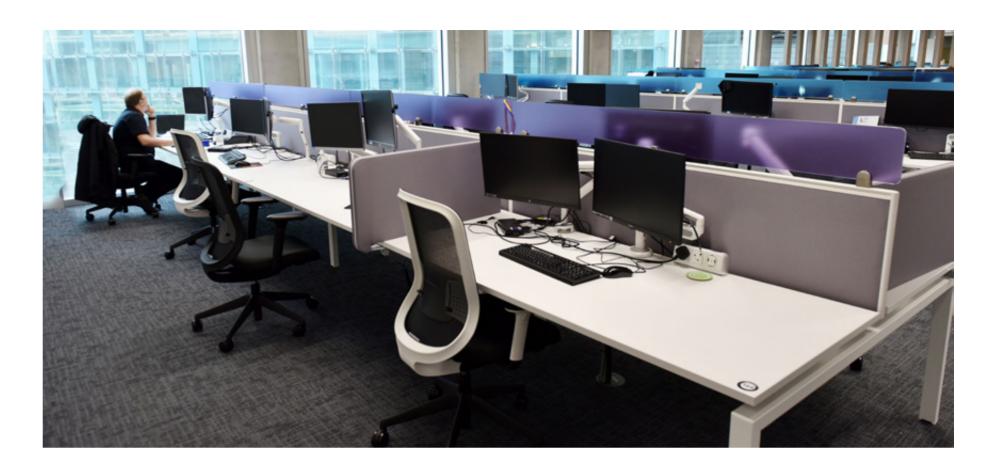

#### HIGH <u>SPECS</u> THAT MAKE LIFE EASY

— Board/Meeting Rooms

— Kitchen Area

- Breakout booths

– Coat and Locker Area

#### THE AVAILABLE SPACE IS OFFERED FULLY FITTED HAS THE FOLLOWING SPECIFICATION:

Excellent BREEAM rating

Raised floors

Air conditioning

Manned reception

Onsite restaurant and basement gym

Basement Parking Available

#### — Digital Connectivity

— Client Waiting Area

HIGH-END FINISHES AND FITTINGS THROUGHOUT