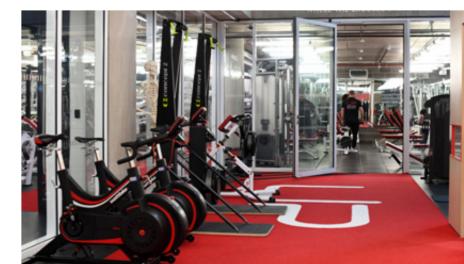

The building benefits on site restaurant Foley's, UP Fitness Gym in the lower

VIEW VIDEO OF THE AVAILABLE SPACE

ground floor along with extensive bike and shower facilities.

The space is fully furnished having won BCO North best fit out of a workplace for its agile working environment.

# WORK, REST & WORKOUT

Not only does the XYZ building offer exceptional office space, but within the building you can eat at Foley's cafe, and workout at Ultimate Performance. There are also secure bike facilities along with showers available for tenants of the building. Spinningfields also focuses heavily on its community and wellbeing offerings and facilities with open spaces and numerous year-round pop up events.