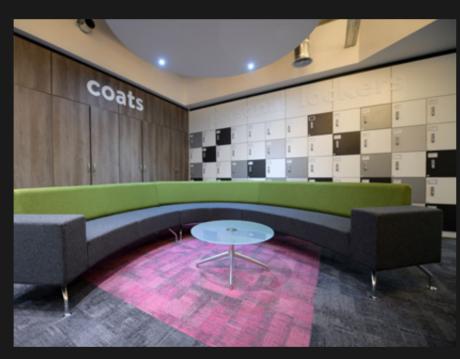

#### HIGH <u>SPECS</u> THAT MAKE LIFE EASY

— Board/Meeting Rooms

— Kitchen Area

- Breakout booths

– Coat and Locker Area

— Print Area

04

— Quiet Rooms

— Air Conditioning

— Pendant Lighting

— Comfy Sofas

— Spiral Staircase