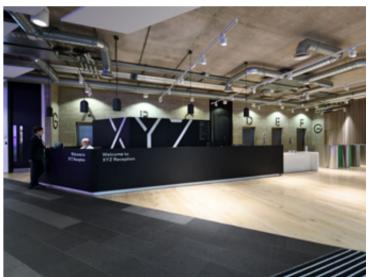

#### THE AVAILABLE SPACE IS OFFERED FULLY FITTED HAS THE FOLLOWING SPECIFICATION:

Excellent BREEAM rating

Raised floors

Air conditioning

Manned reception

Onsite restaurant and basement gym

Basement Parking Available