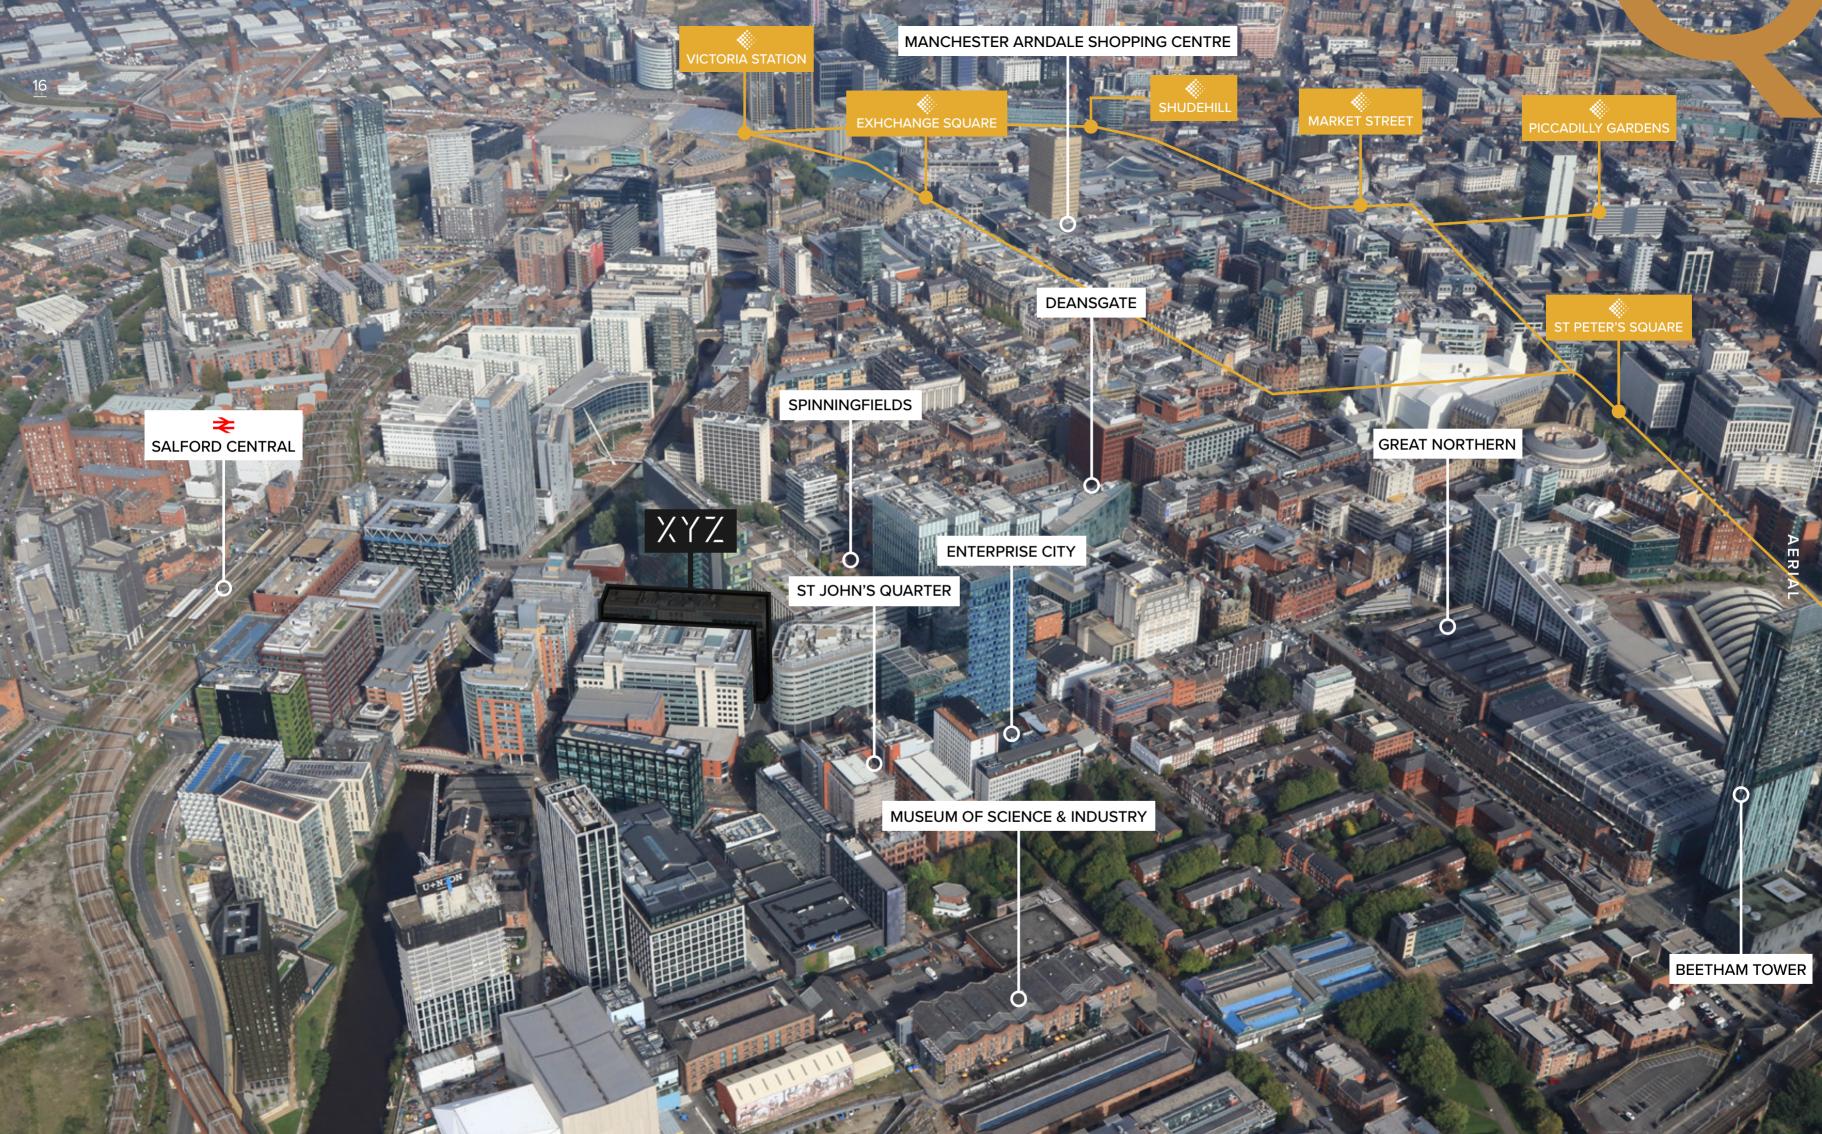

— Print Area

04

— Quiet Rooms

— Air Conditioning

— Pendant Lighting

— Comfy Sofas

— Spiral Staircase

03 Spiral Staircase to Sixth Floor

02 Business Lounge

04 Kitchen