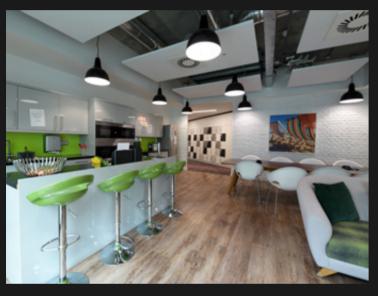

#### HIGH <u>SPECS</u> THAT MAKE LIFE EASY

— Board/Meeting Rooms

— Kitchen Area

- Breakout booths

– Coat and Locker Area

#### — Digital Connectivity

— Client Waiting Area

HIGH-END FINISHES AND FITTINGS THROUGHOUT