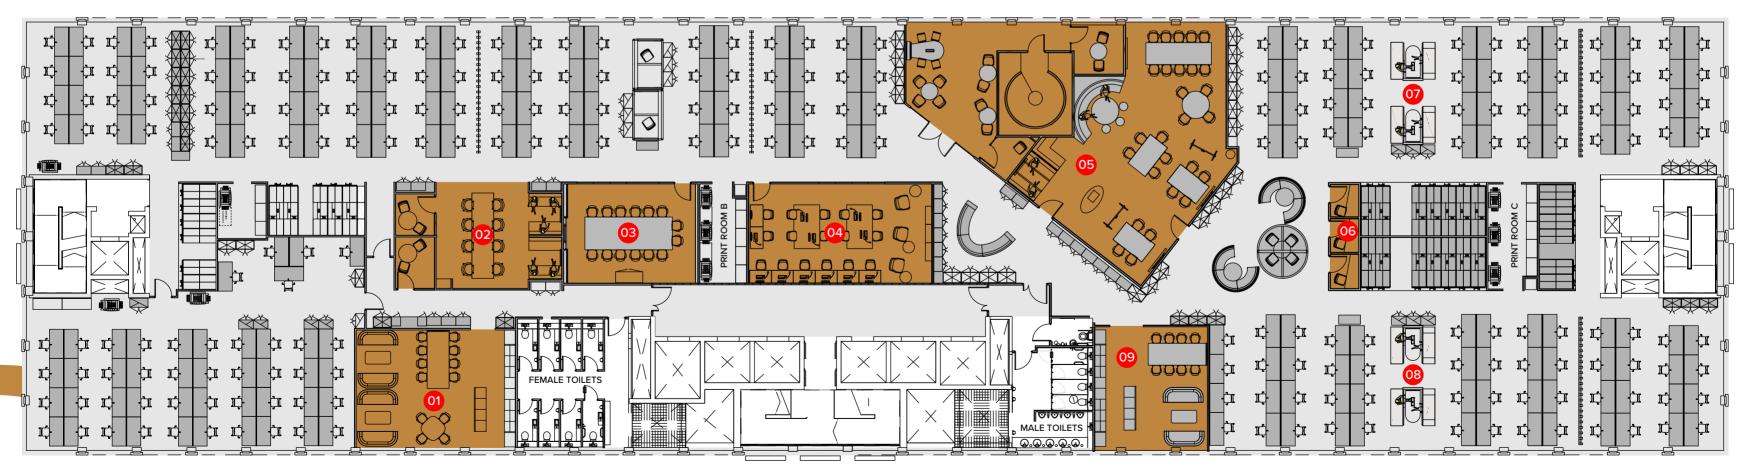

# THE SIXTH FLOOR PLAN 20,075 SQ FT

| FLOOR          | SQ FT  |
|----------------|--------|
| Part 5th Floor | 11,980 |
| 6th Floor      | 20,075 |
| TOTAL          | 32,055 |

07 Meeting Pods

08 Meeting Pods

09 Kitchen

FLOORPLANS