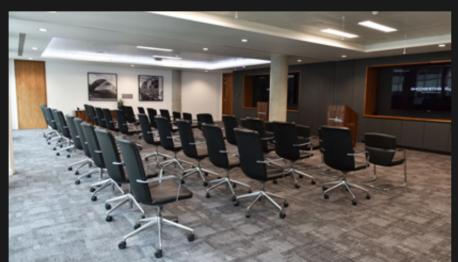

#### HIGH <u>SPECS</u> THAT MAKE LIFE EASY

— Board/Meeting Rooms

— Kitchen Area

- Breakout booths

– Coat and Locker Area

#### – Auditorium

Reception Area

— Quiet work room (The Library)