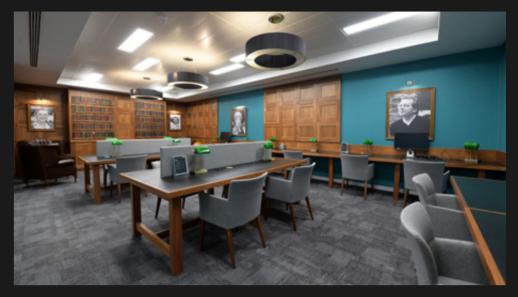

#### HIGH <u>SPECS</u> THAT MAKE LIFE EASY

— Board/Meeting Rooms

— Kitchen Area

- Breakout booths

– Coat and Locker Area

#### – Auditorium

Reception Area

— Quiet work room (The Library)

— Print Area

04

— Quiet Rooms

— Air Conditioning

— Pendant Lighting

— Comfy Sofas

— Spiral Staircase

#### — Digital Connectivity

— Client Waiting Area

HIGH-END FINISHES AND FITTINGS THROUGHOUT