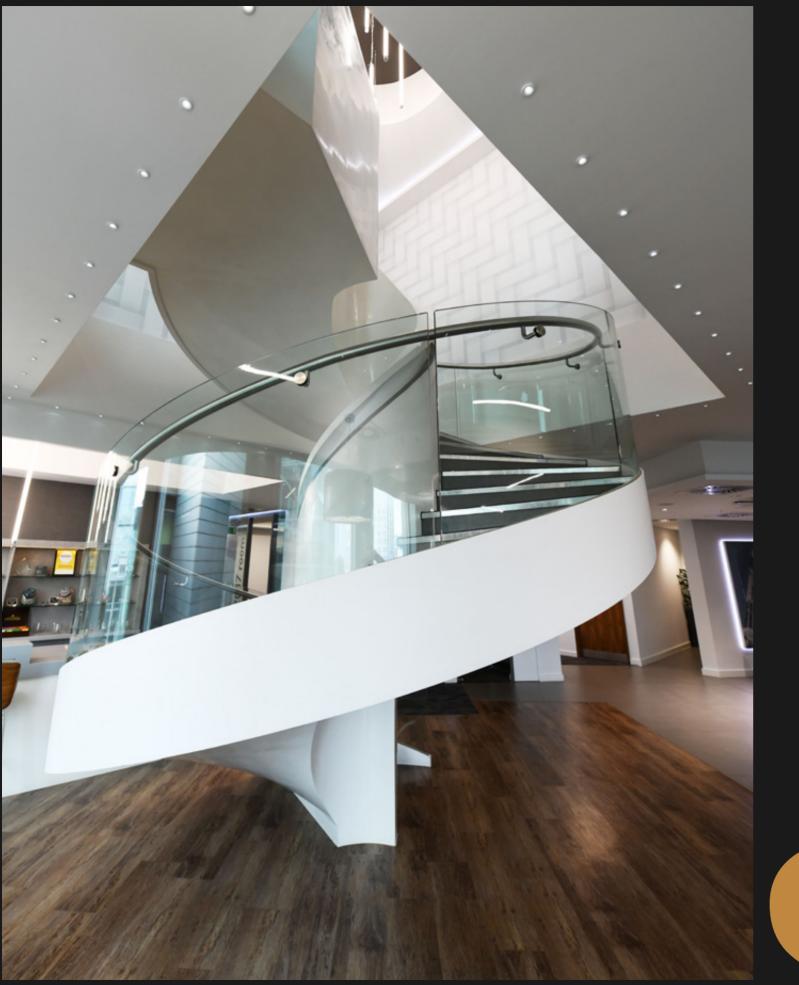

#### HIGH <u>SPECS</u> THAT MAKE LIFE EASY

— Board/Meeting Rooms

— Kitchen Area

- Breakout booths

– Coat and Locker Area

#### – Auditorium

Reception Area

— Quiet work room (The Library)