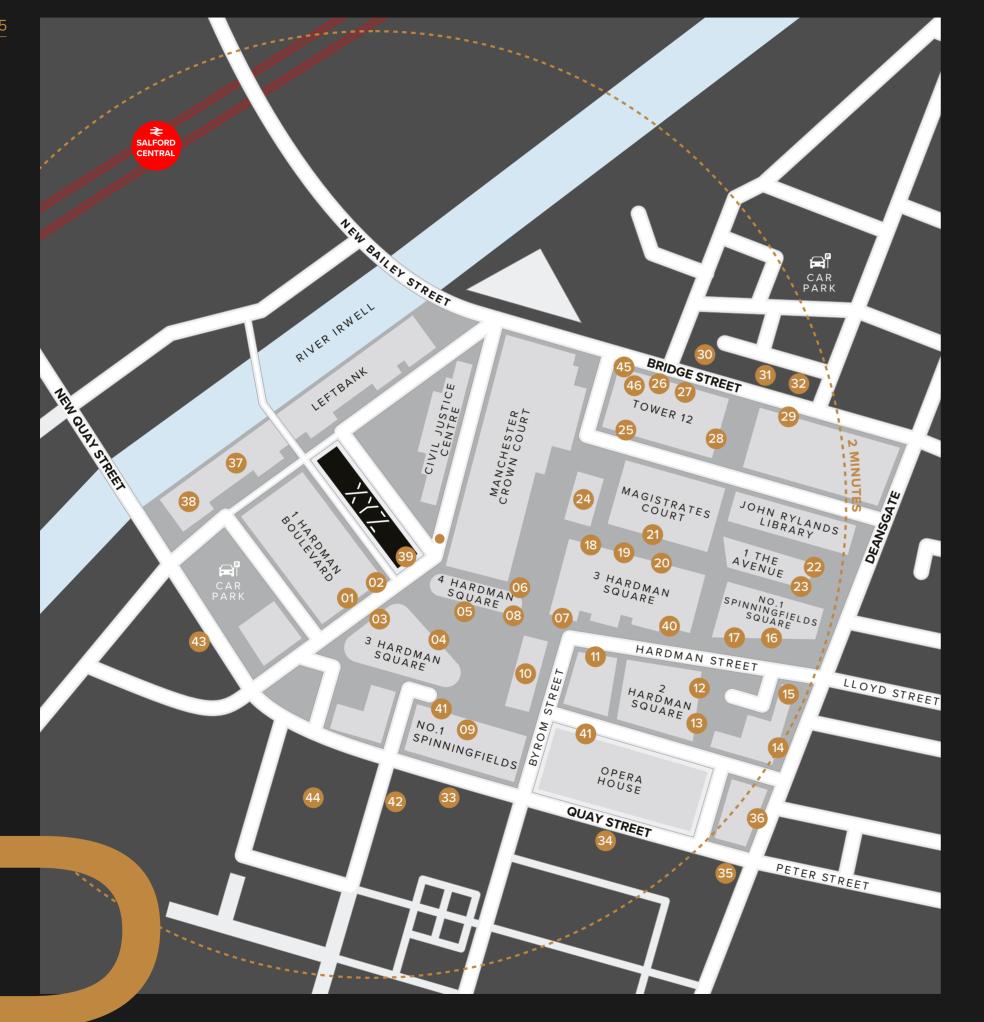

# EVERYTHING YOU NEED WITHIN A TWO MINUTE WALK

| 37 | Scene Indian        |
|----|---------------------|
| 38 | Slug & Lettuce      |
| 39 | Foley's Coffee Shop |
| 40 | Pure Gym            |
| 41 | M&S Food Hall       |
| 42 | Barry's Boot Camp   |
| 43 | Soho House (2024)   |
| 44 | Mollies (2024)      |
| 45 | Со Ор               |
| 46 | Costa Coffee        |