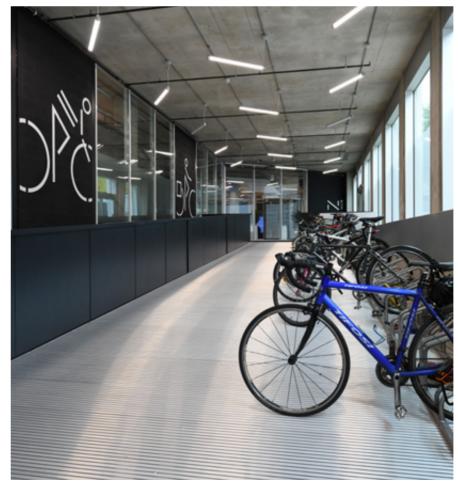

The building benefits on site restaurant Foley's, UP Fitness Gym in the lower

VIEW VIDEO OF THE AVAILABLE SPACE

ground floor along with extensive bike and shower facilities.

The space is fully furnished having won BCO North best fit out of a workplace for its agile working environment.

# WORK, REST & WORKOUT

Not only does the XYZ building offer exceptional office space, but within the building you can eat at Foley's cafe, and workout at Ultimate Performance. There are also secure bike facilities along with showers available for tenants of the building. Spinningfields also focuses heavily on its community and wellbeing offerings and facilities with open spaces and numerous year-round pop up events.