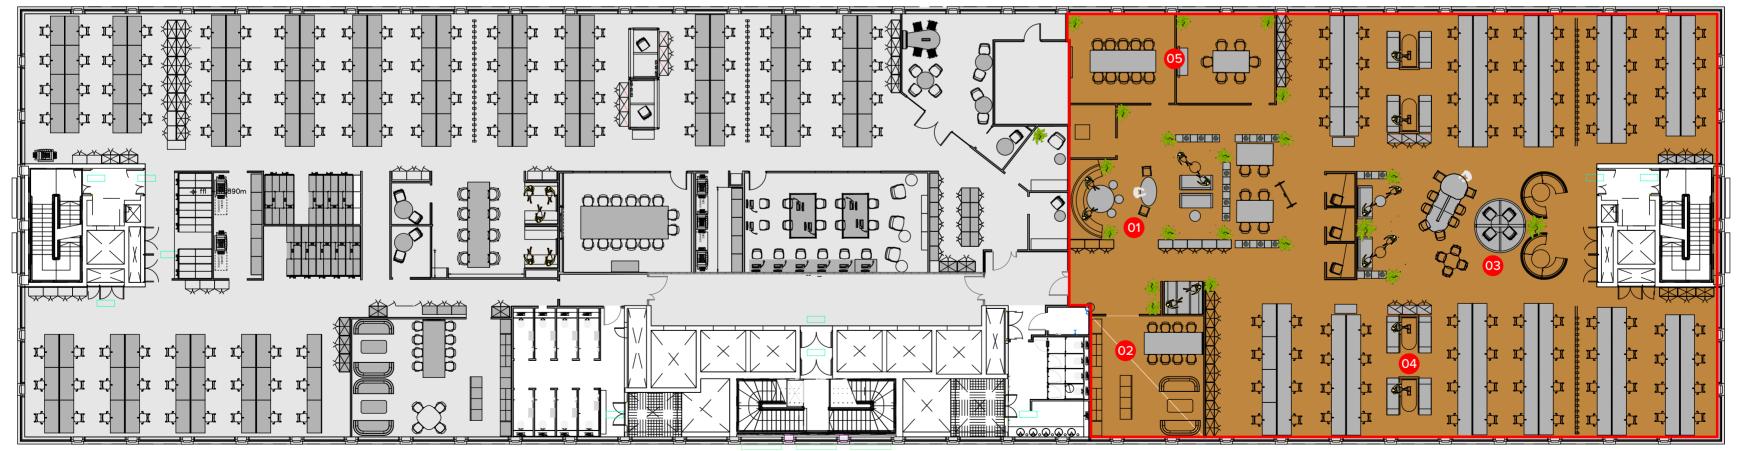

#### SIXTH FLOOR SPLIT OPTION

#### 8,200 SQ FT

VIEW VIDEO OF THE AVAILABLE SPACE

#### POTENTIAL CONFIGURATION

01 Reception/Seating

04 4-6 Person Pods

07

05 Meeting Rooms

FLOORPLANS