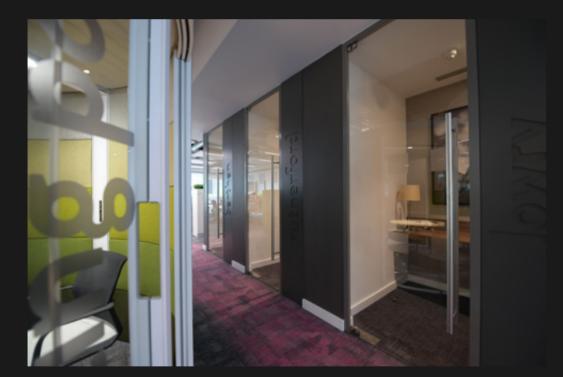

#### HIGH <u>SPECS</u> THAT MAKE LIFE EASY

— Board/Meeting Rooms

— Kitchen Area

- Breakout booths

– Coat and Locker Area

#### – Auditorium

Reception Area

— Quiet work room (The Library)

— Print Area

04

— Quiet Rooms

— Air Conditioning

— Pendant Lighting

— Comfy Sofas

— Spiral Staircase

#### — Digital Connectivity

— Client Waiting Area

HIGH-END FINISHES AND FITTINGS THROUGHOUT