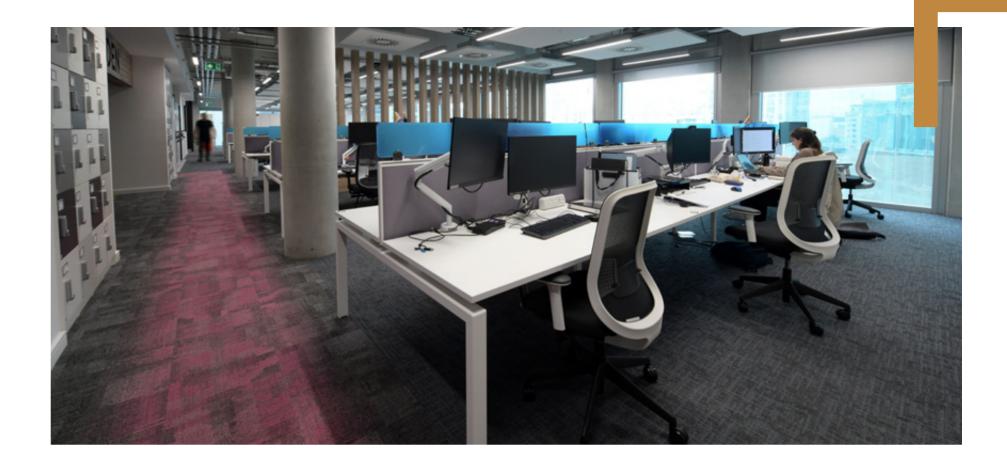

#### HIGH <u>SPECS</u> THAT MAKE LIFE EASY

— Board/Meeting Rooms

— Kitchen Area

- Breakout booths

– Coat and Locker Area

#### THE AVAILABLE SPACE IS OFFERED FULLY FITTED HAS THE FOLLOWING SPECIFICATION:

Excellent BREEAM rating

Raised floors

Air conditioning

Manned reception

Onsite restaurant and basement gym

Basement Parking Available

#### — Digital Connectivity

— Client Waiting Area

HIGH-END FINISHES AND FITTINGS THROUGHOUT