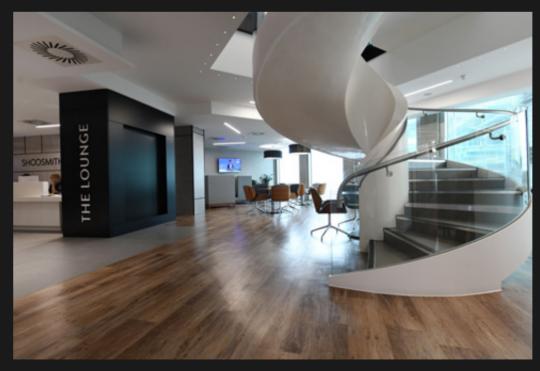

— Print Area

04

— Quiet Rooms

— Air Conditioning

— Pendant Lighting

— Comfy Sofas

— Spiral Staircase

03 Spiral Staircase to Sixth Floor

02 Business Lounge

04 Kitchen