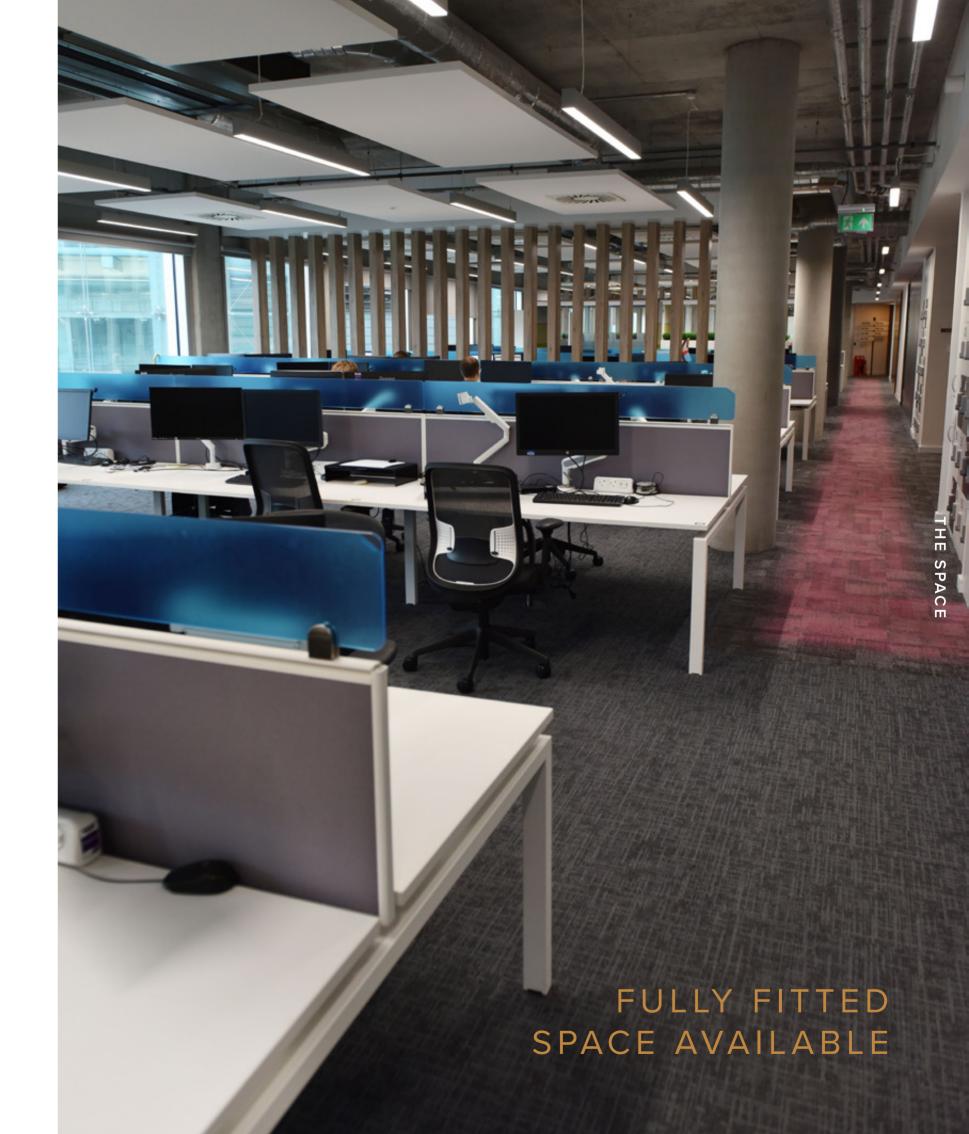

#### THE AVAILABLE SPACE IS OFFERED FULLY FITTED HAS THE FOLLOWING SPECIFICATION:

Excellent BREEAM rating

Raised floors

Air conditioning

Manned reception

Onsite restaurant and basement gym

Basement Parking Available

#### — Digital Connectivity

— Client Waiting Area

HIGH-END FINISHES AND FITTINGS THROUGHOUT