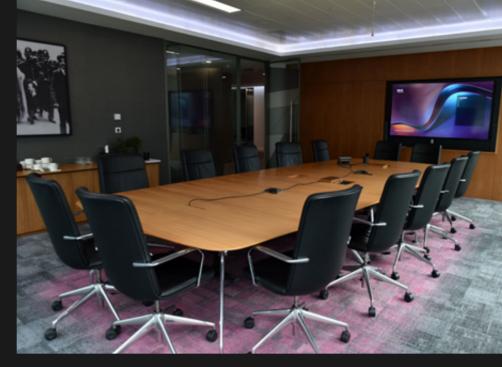

#### HIGH <u>SPECS</u> THAT MAKE LIFE EASY

— Board/Meeting Rooms

— Kitchen Area

- Breakout booths

– Coat and Locker Area