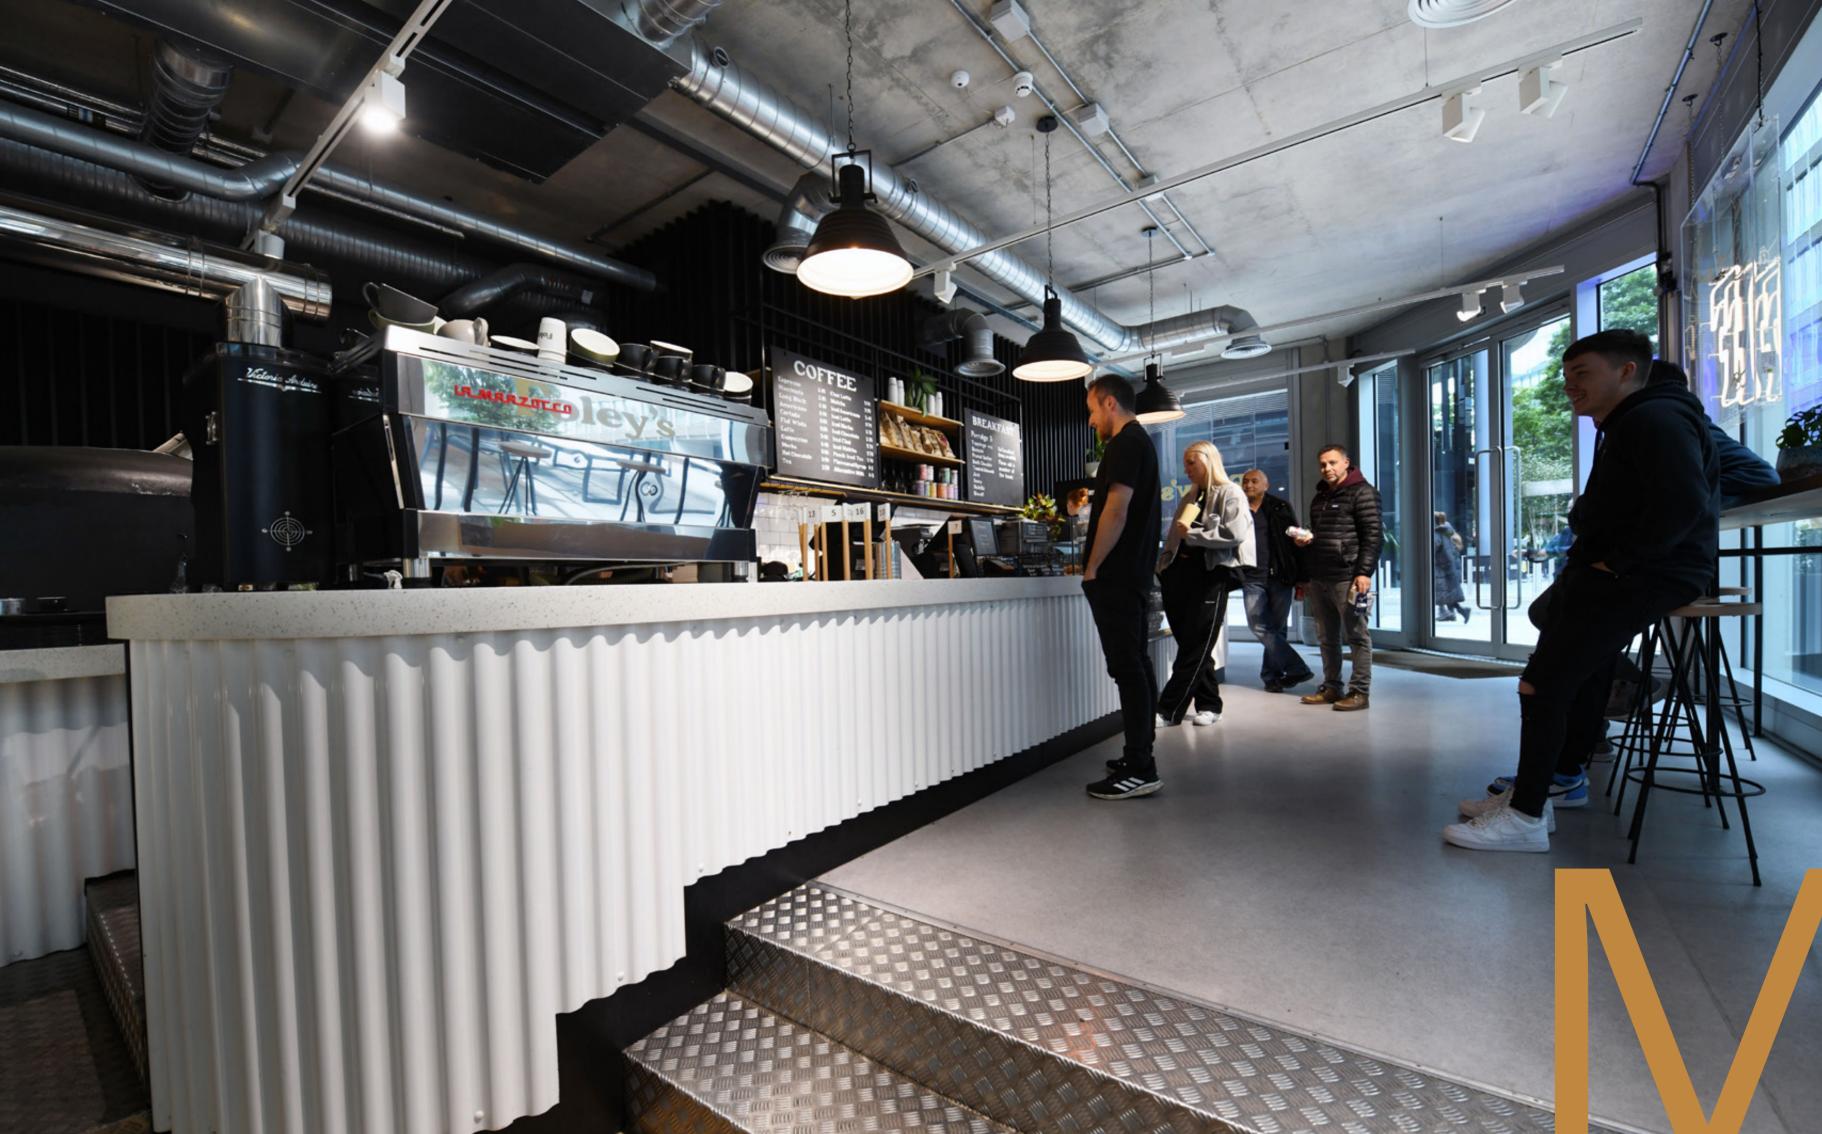

The building benefits on site restaurant Foley's, UP Fitness Gym in the lower

VIEW VIDEO OF THE AVAILABLE SPACE

ground floor along with extensive bike and shower facilities.

The space is fully furnished having won BCO North best fit out of a workplace for its agile working environment.

# WORK, REST & WORKOUT

Not only does the XYZ building offer exceptional office space, but within the building you can eat at Foley's cafe, and workout at Ultimate Performance. There are also secure bike facilities along with showers available for tenants of the building. Spinningfields also focuses heavily on its community and wellbeing offerings and facilities with open spaces and numerous year-round pop up events.