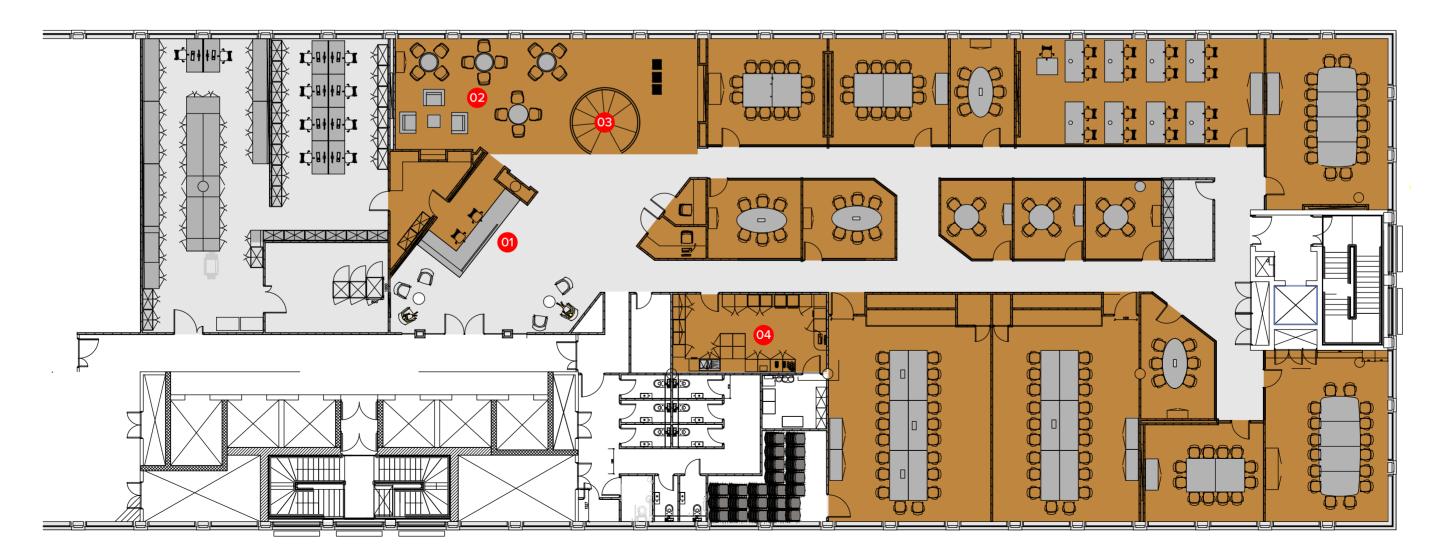

03 Spiral Staircase to Sixth Floor

02 Business Lounge

04 Kitchen

09 Kitchen

FLOORPLANS