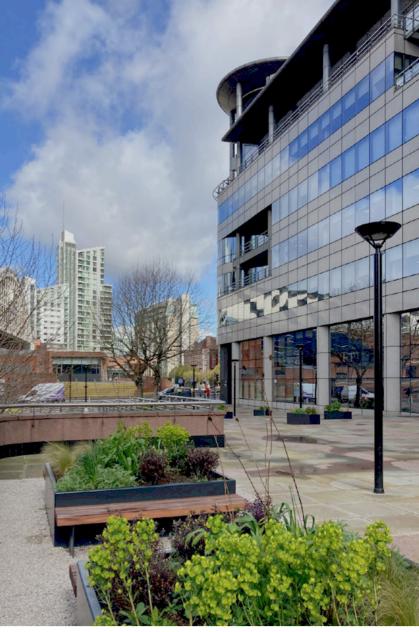

#### SET IN THE HEART OF THE CITY

Barbirolli Square is prominently located within Manchester city centre on the south side of the CBD.

The building is set within an impressive public realm square linking to The Bridgewater Hall, home to the BBC Philharmonic Orchestra. Manchester Central opposite that provides world class conference facilities

Barbirolli Square is 100m from St Peter's Square which is a well known and attractive location for office occupiers that includes professional services, financial, government and serviced office providers.