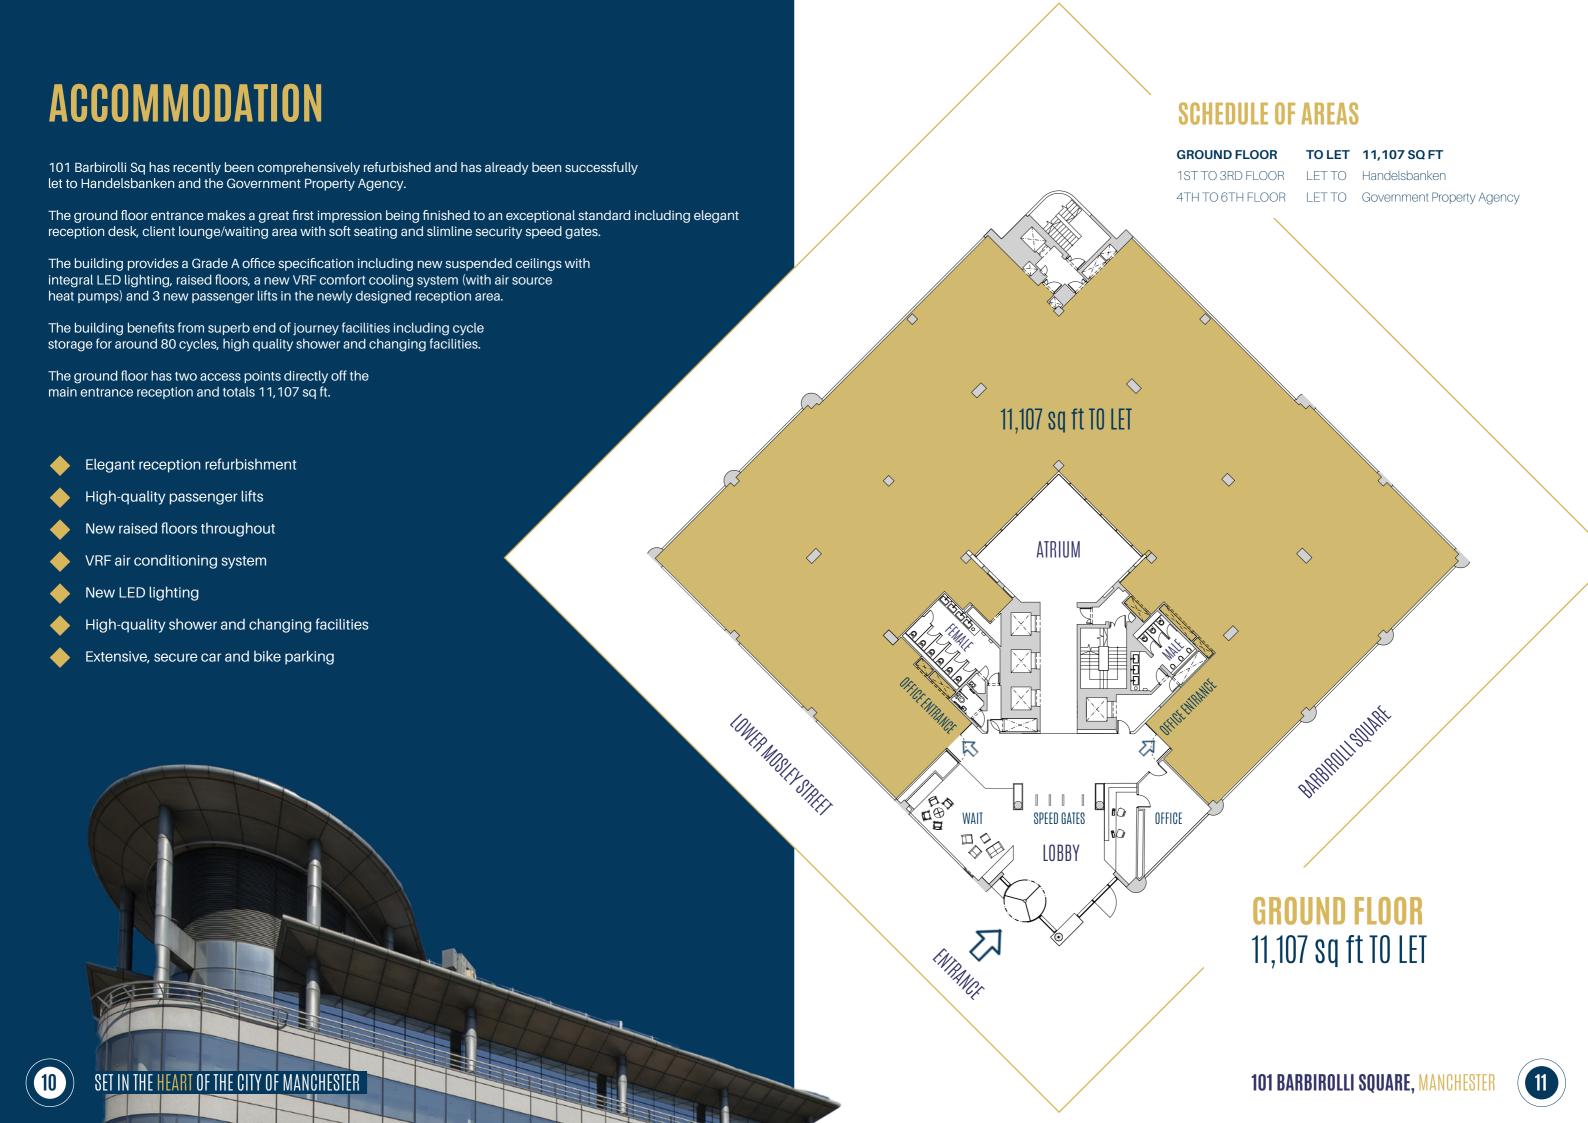

rld class conference facilities

Barbirolli Square is 100m from St Peter's Square which is a well known and attractive location for office occupiers that includes professional services, financial, government and serviced office providers.

St Peter's Square is also a public transport metrolink hub with two platforms and frequent services around the network which comprises 9 lines and 99 stations around Greater Manchester. It also provides numerous amenities, restaurants, hotels and retailers.

- Fumo, San Carlo
- Wagamama
- 3 Giovanni's
- 4 Albert's Schloss
- Mr Cooper's House & Garden
- 6 Caffé Grand Piccolino
- Pret A Manger
- (8) Albert's Chop House
- Steak & Lobster
- (10) Hawksmoor
- The Refuge by Volta
- (12) Costa Coffee
- Boots
- 1 Philpotts
- Tesco Metro
- Nudo Sushi
- Society























# ENVIRONMENTAL, SOCIAL AND GOVERNANCE (ESG)

We understand the importance of ESG initiatives:-



Building well connected with local public transport



Efficient Air source heat pumps



LED lighting



80 cycle spaces



High quality end of journey facilities



EV charging points



Green electricity



Sensor taps



Support Living Wage Foundation rate or higher



ESG tenant meetings/ workshop



Sustainable cleaning practices by GreenZone



Waste and littering initiatives



Common part lighting review



Reception Events and Local charities engagement



ESG





## **BEST IN CLASS END OF JOURNEY FACILITIES**







- Manchester Central Convention Complex
- The Bridgewater Hall
- St Peter's Square
- Deansgate Castlefield Tram Station
- Beetham Tower
- Mancheste