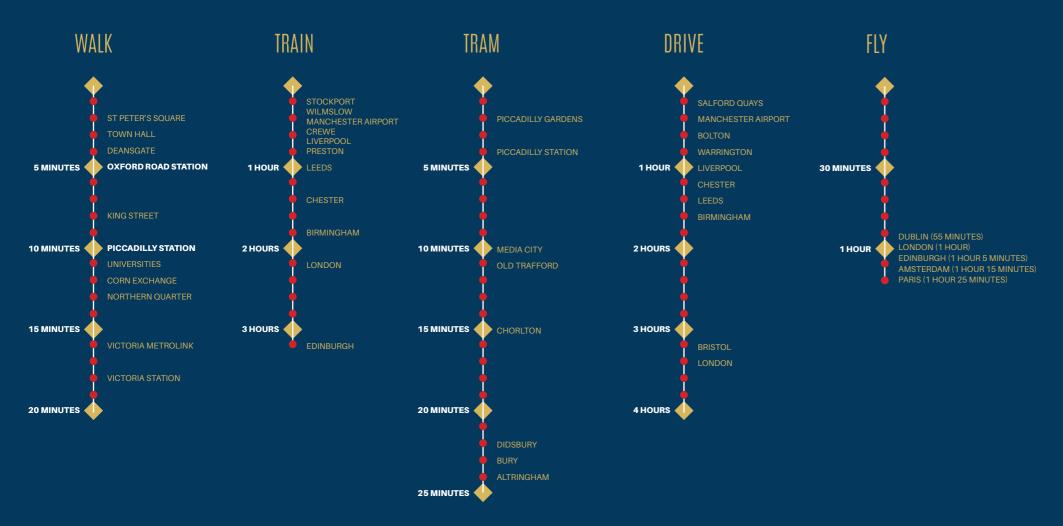

Manchester Victoria Station
- HOME Theatre Manchester
- First Street
- St Anns Square

- The Lowry Hotel
- New Bailey
- NOMA
- Ancoats
- The Midland Hotel
- Market Street
- Salford Railway Station

#### **OCCUPIERS**









ONE ST PETER'S SQUARE

KPMG, DLA Piper, Addleshaw Goddard, Mazars, WeWork, CBRE Irwin Mitchell



DWP, Ernst Young, Knights, Cazenove Capital, Gravitas Recruitment, Distrelec



ST PETER'S HOUSE



SET IN THE HEART OF THE CITY OF MANCHESTER



21











#### **HIGH SOCIETY**

Society couldn't be closer being immediately adjacent to the building. Recently opened, Society is one of the most popular venues in the city, it is a great place for staff to wind down at the end of the day with a great choice of food and drink.









23

## MANCHESTER: A CONNECTED CITY









#### **TERMS**

#### 101 BARBIROLLI SQUARE, MANCHESTER

#### The lease

The suite is available to let on a new lease for a term to be negotiated.

#### **EPC**

The building has an EPC rating of B.

#### **Legal costs**

Each party is to be responsible for their own legal and professional costs incurred in any transaction.

All prices, premiums and rents are quoted exclusive of VAT at the prevailing rate.

#### **Business rates**

We recommend interested parties make their own enquiries regarding Business

Anti-Money Laundering Regulations
In accordance with Anti-Money Laundering Regulations, evidence of identity and source of funding will be required from the successful tenant prior to instructing solicitors.

#### **Viewing arrangements**

Strictly through the letting agents