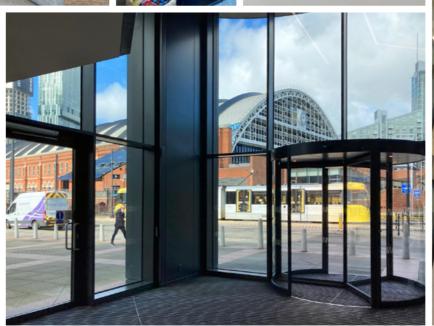

#### SET IN THE HEART OF THE CITY

Barbirolli Square is prominently located within Manchester city centre on the south side of the CBD.

The building is set within an impressive public realm square linking to The Bridgewater Hall, home to the BBC Philharmonic Orchestra. Manchester Central opposite that provides world class conference facilities

Barbirolli Square is 100m from St Peter's Square which is a well known and attractive location for office occupiers that includes professional services, financial, government and serviced office providers.

St Peter's Square is also a public transport metrolink hub with two platforms and frequent services around the network which comprises 9 lines and 99 stations around Greater Manchester. It also provides numerous amenities, restaurants, hotels and retailers.