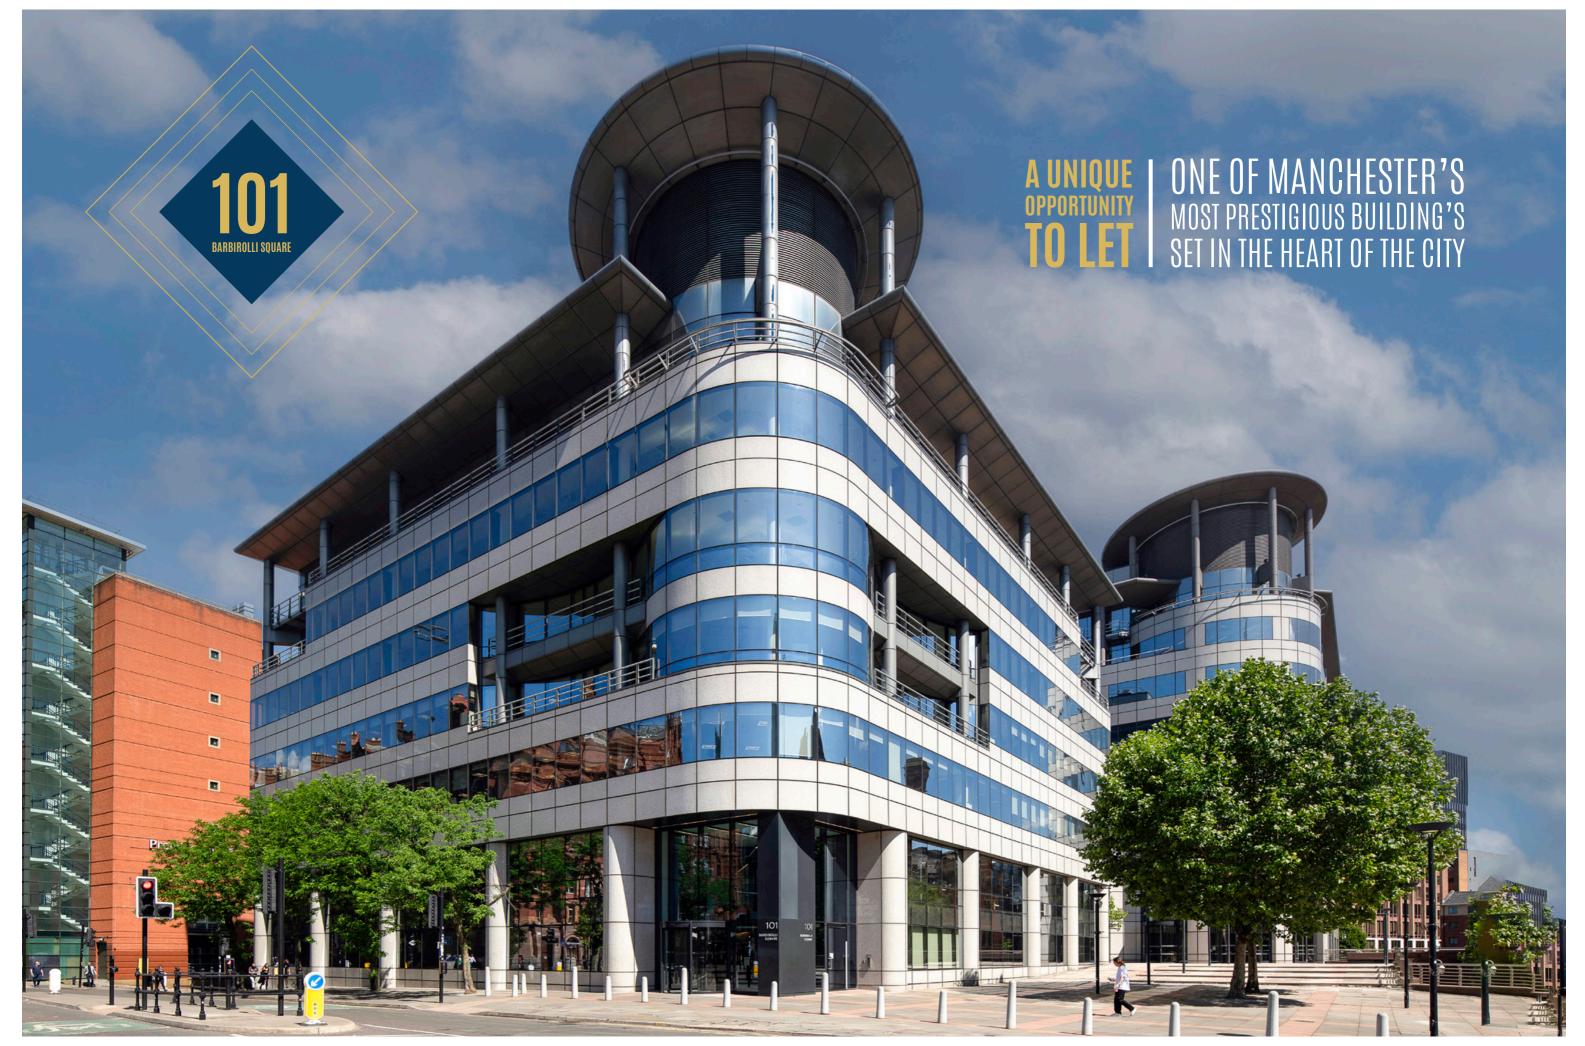

# PRIME OFFICES TO LET IN THE HEART OF THE CITY

BARBIROLLI SQUARE MANCHESTER

#### SET IN THE HEART OF THE CITY

Barbirolli Square is prominently located within Manchester city centre on the south side of the CBD.

The building is set within an impressive public realm square linking to The Bridgewater Hall, home to the BBC Philharmonic Orchestra. Manchester Central opposite that provides world class conference facilities

Barbirolli Square is 100m from St Peter's Square which is a well known and attractive location for office occupiers that includes professional services, financial, government and serviced office providers.