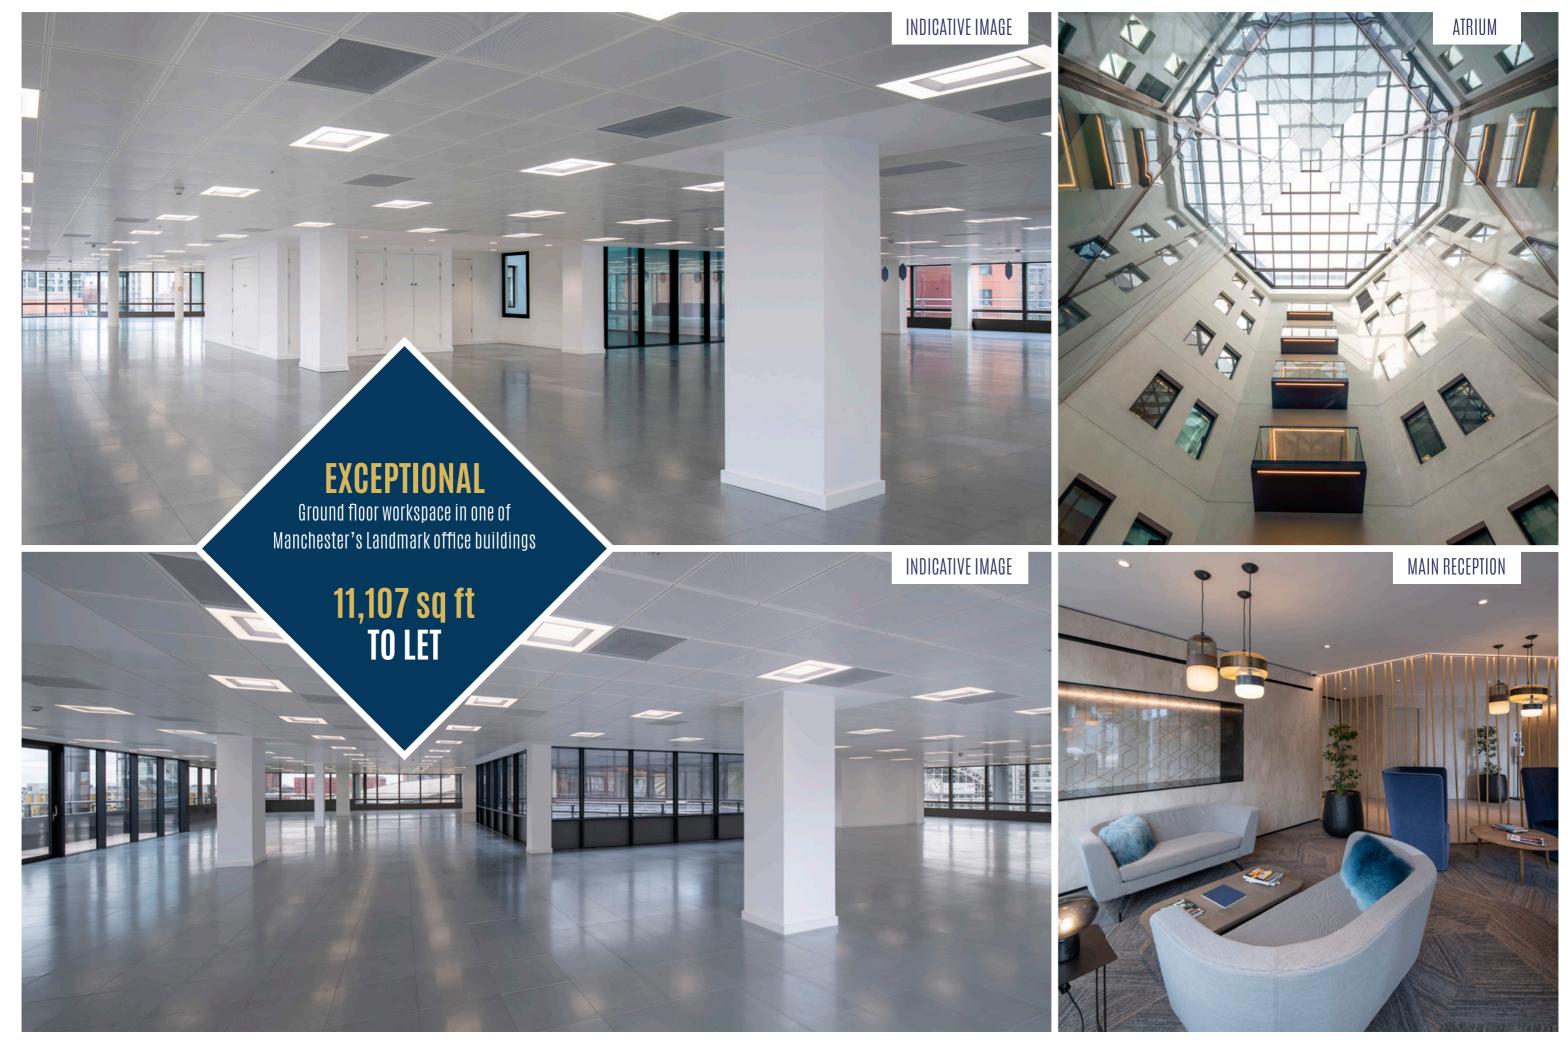

# PRIME OFFICES TO LET IN THE HEART OF THE CITY



BARBIROLLI SQUARE MANCHESTER







#### **LOCATION**

#### SET IN THE HEART OF THE CITY

Barbirolli Square is prominently located within Manchester city centre on the south side of the CBD.

The building is set within an impressive public realm square linking to The Bridgewater Hall, home to the BBC Philharmonic Orchestra. Manchester Central opposite that provides world class conference facilities

Barbirolli Square is 100m from St Peter's Square which is a well known and attractive location for office occupiers that includes professional services, financial, government and serviced office providers.

St Peter's Square is also a public transport metrolink hub with two platforms and frequent services around the network which comprises 9 lines and 99 stations around Greater Manchester. It also provides numerous amenities,