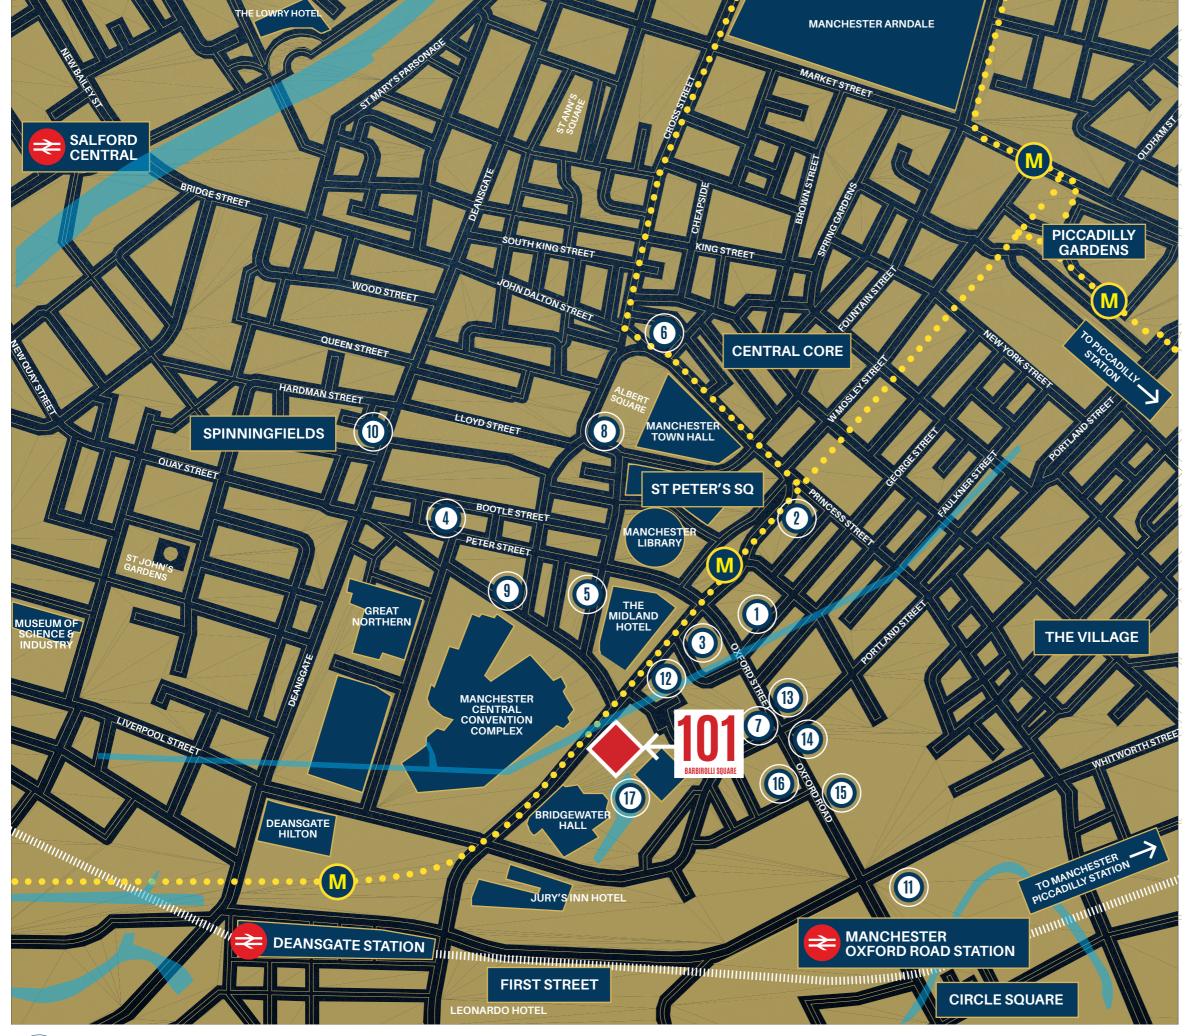

#### SET IN THE HEART OF THE CITY

Barbirolli Square is prominently located within Manchester city centre on the south side of the CBD.

The building is set within an impressive public realm square linking to The Bridgewater Hall, home to the BBC Philharmonic Orchestra. Manchester Central opposite that provides world class conference facilities

Barbirolli Square is 100m from St Peter's Square which is a well known and attractive location for office occupiers that includes professional services, financial, government and serviced office providers.

St Peter's Square is also a public transport metrolink hub with two platforms and frequent services around the network which comprises 9 lines and 99 stations around Greater Manchester. It also provides numerous amenities, restaurants, hotels and retailers.

## **BEST IN CLASS END OF JOURNEY FACILITIES**

- Manchester Central Convention Complex
- The Bridgewater Hall
- St Peter's Square
- Deansgate Castlefield Tram Station
- Beetham Tower
- Manchester Oxford Road Station

- Manchester Piccadilly Station
- Manchester University
- Science and Industry Museum
- O2 Ritz Manchester
- Town Hall
- Spinningfields
- Piccadilly Gardens

- Northern Quarter
- Manchester Arndale
- Opera House Manchester
- Manchester Victoria Station
- HOME Theatre Manchester
- First Street
- St Anns Square

- The Lowry Hotel
- New Bailey
- NOMA
- Ancoats
- The Midland Hotel
- Market Street
- Salford Railway Station