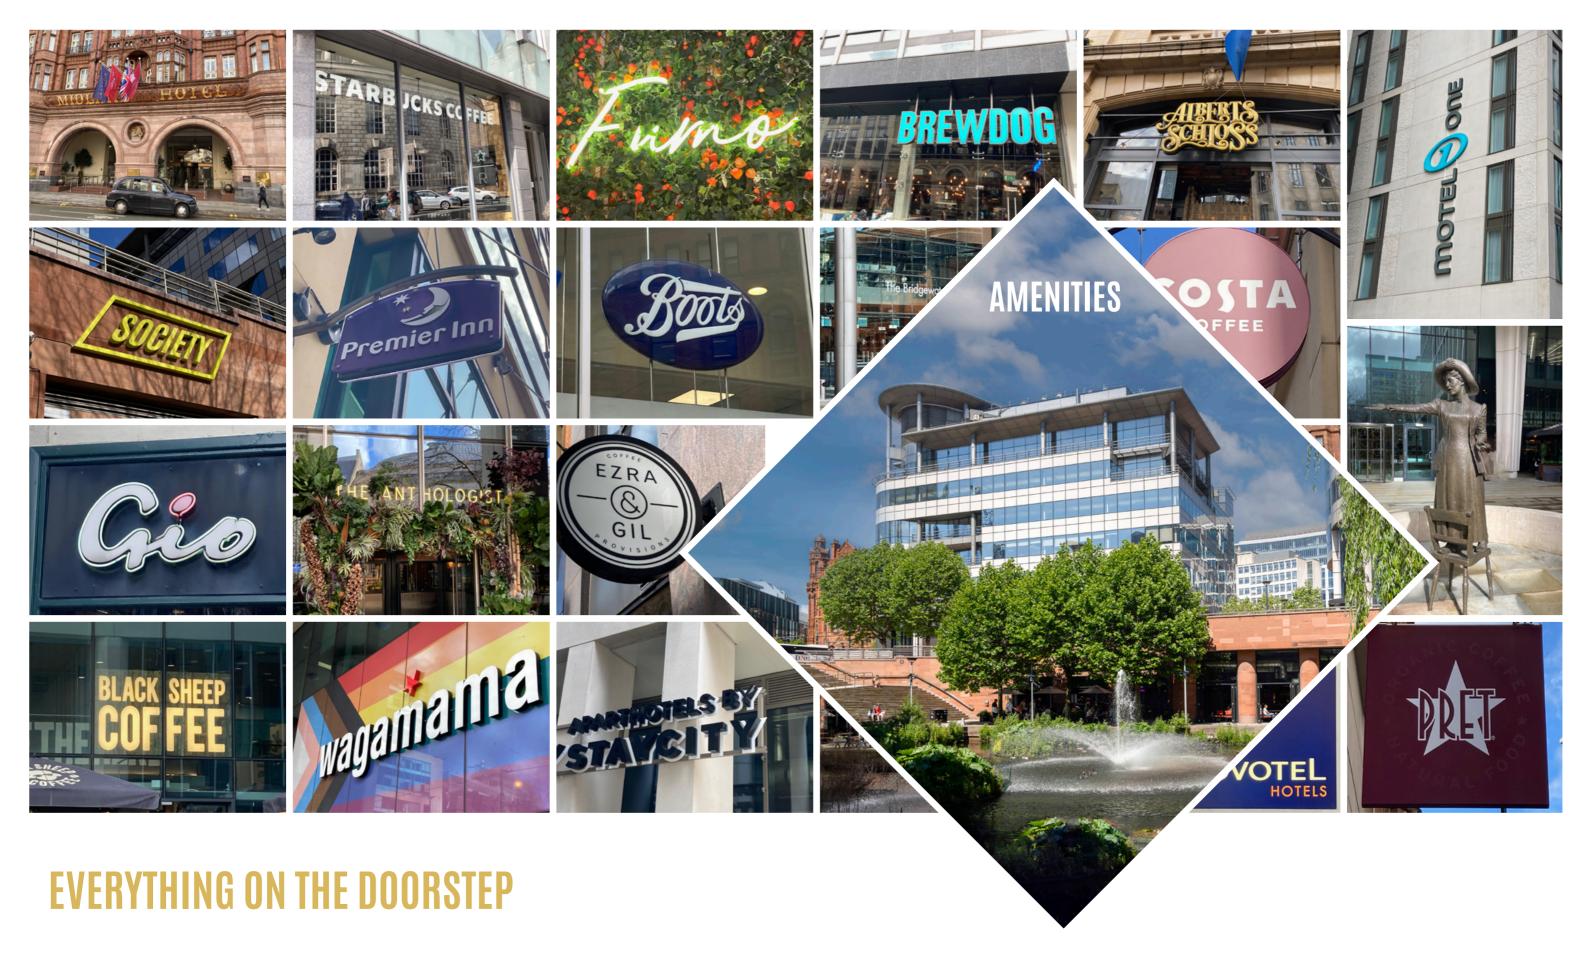

Barbirolli Square is 100m from St Peter's Square which is a well known and attractive location for office occupiers that includes professional services, financial, government and serviced office providers.

St Peter's Square is also a public transport metrolink hub with two platforms and frequent services around the network which comprises 9 lines and 99 stations around Greater Manchester. It also provides numerous amenities, restaurants, hotels and retailers.

- Fumo, San Carlo
- Wagamama
- 3 Giovanni's
- 4 Albert's Schloss
- Mr Cooper's House & Garden
- 6 Caffé Grand Piccolino
- Pret A Manger
- (8) Albert's Chop House
- Steak & Lobster
- (10) Hawksmoor
- The Refuge by Volta
- (12) Costa Coffee
- Boots
- 1 Philpotts
- Tesco Metro
- Nudo Sushi
- Society