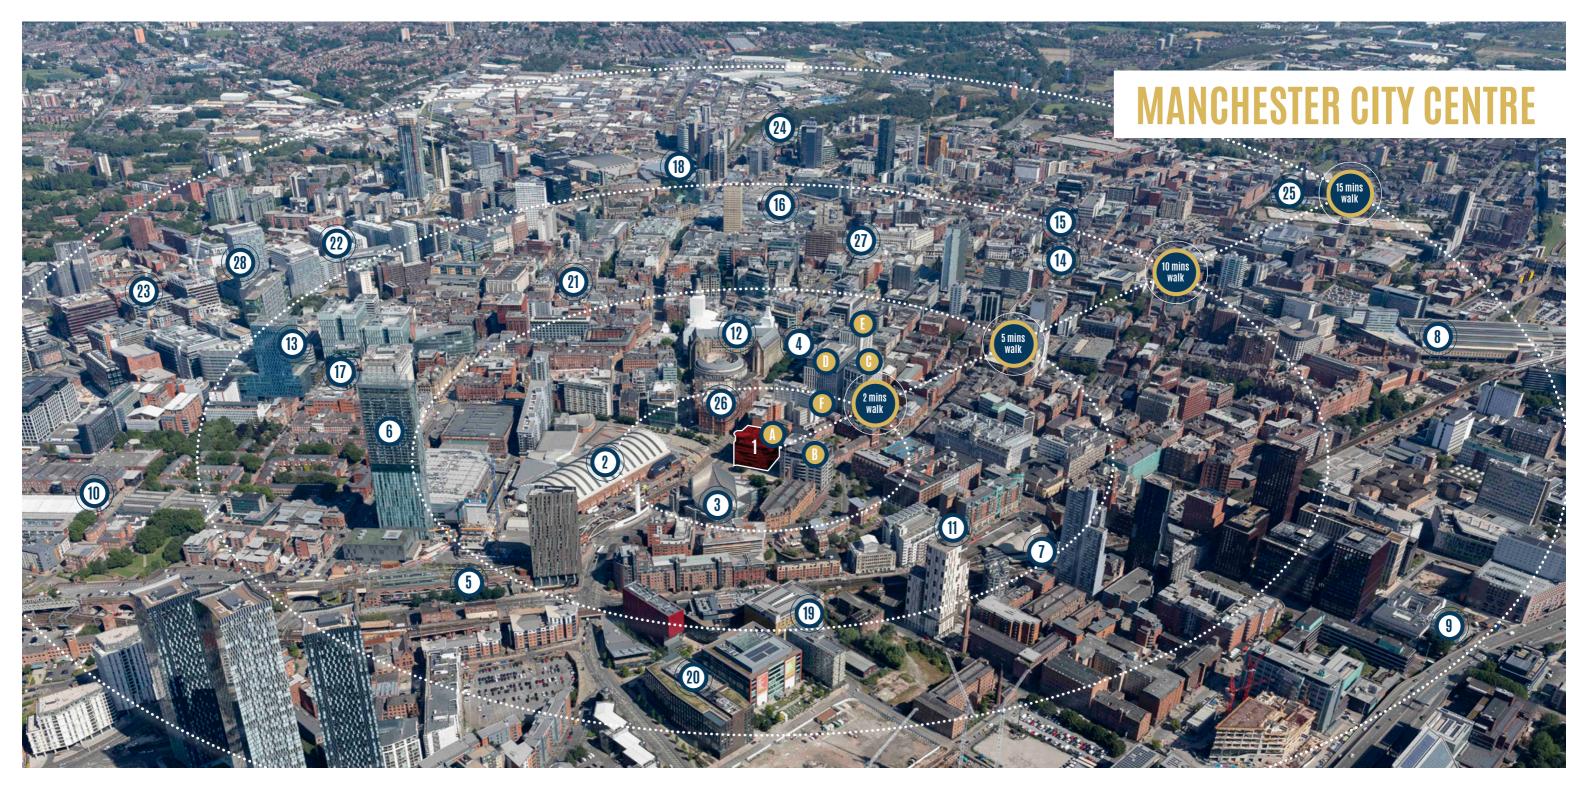

## **BEST IN CLASS END OF JOURNEY FACILITIES**

- Manchester Central Convention Complex
- The Bridgewater Hall
- St Peter's Square
- Deansgate Castlefield Tram Station
- Beetham Tower
- Manchester Oxford Road Station

- Manchester Piccadilly Station
- Manchester University
- Science and Industry Museum
- O2 Ritz Manchester
- Town Hall
- Spinningfields
- Piccadilly Gardens

- Northern Quarter
- Manchester Arndale
- Opera House Manchester
- Manchester Victoria Station
- HOME Theatre Manchester
- First Street
- St Anns Square

- The Lowry Hotel
- New Bailey
- NOMA
- Ancoats
- The Midland Hotel
- Market Street
- Salford Railway Station

## MANCHESTER: A CONNECTED CITY