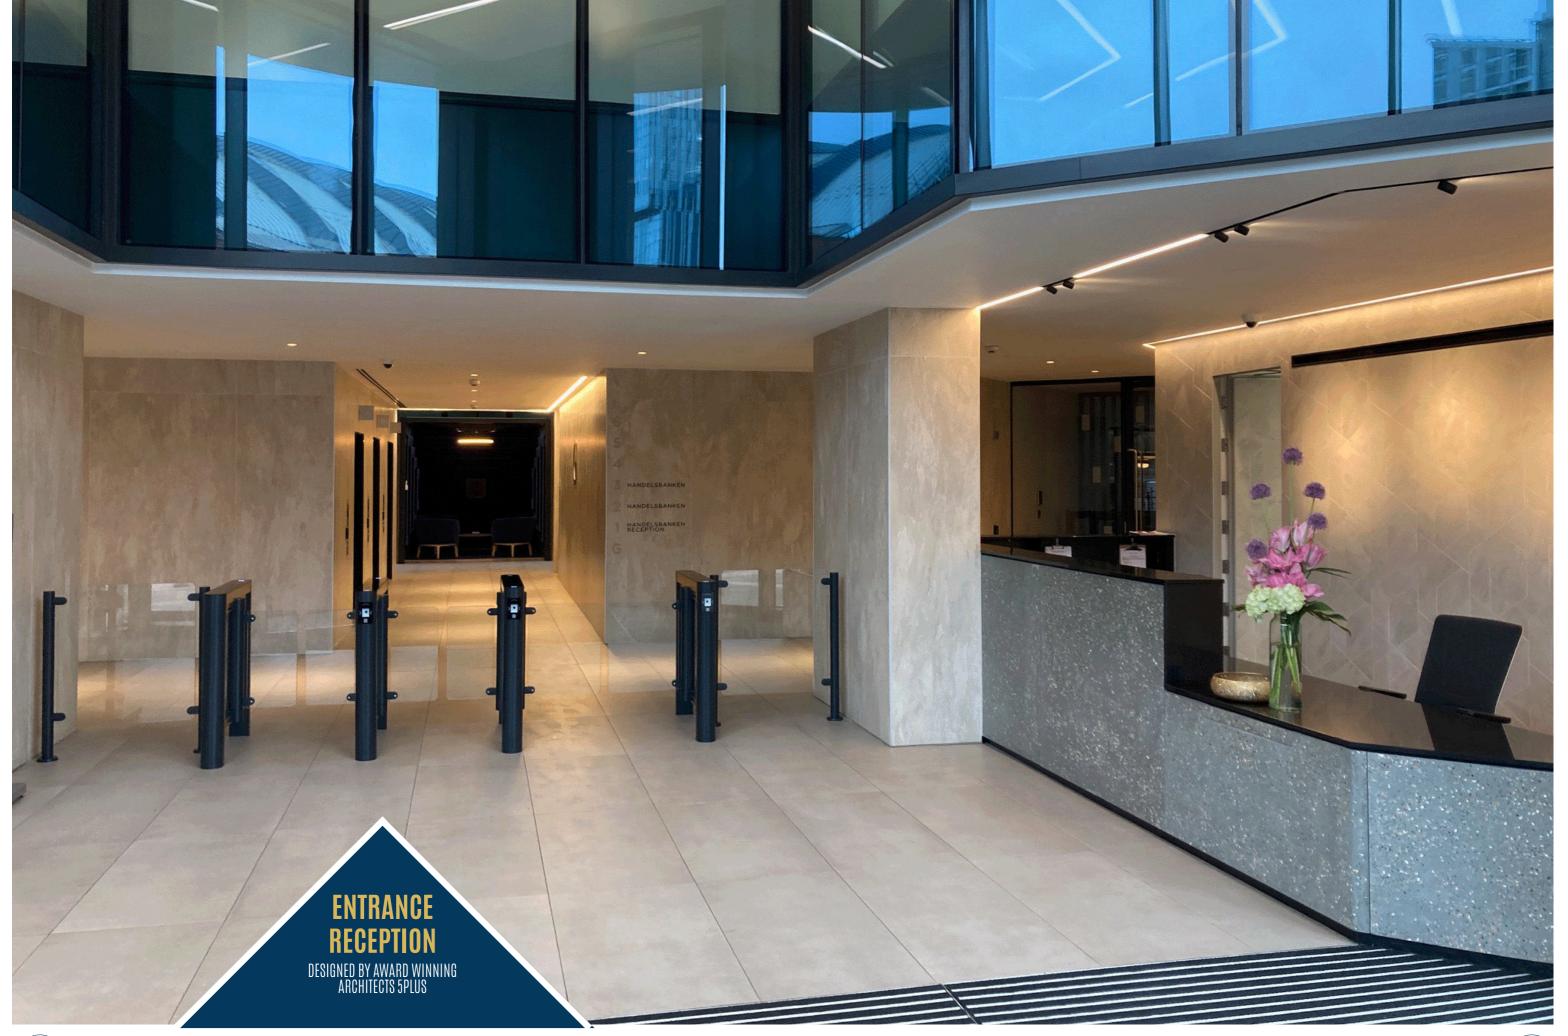

world class conference facilities

Barbirolli Square is 100m from St Peter's Square which is a well known and attractive location for office occupiers that includes professional services, financial, government and serviced office providers.

St Peter's Square is also a public transport metrolink hub with two platforms and frequent services around the network which comprises 9 lines and 99 stations around Greater Manchester. It also provides numerous amenities, restaurants, hotels and retailers.

- Fumo, San Carlo
- Wagamama
- 3 Giovanni's
- 4 Albert's Schloss
- Mr Cooper's House & Garden
- 6 Caffé Grand Piccolino
- Pret A Manger
- (8) Albert's Chop House
- Steak & Lobster
- (10) Hawksmoor
- The Refuge by Volta
- (12) Costa Coffee
- Boots
- 1 Philpotts
- Tesco Metro
- Nudo Sushi
- Society























# ENVIRONMENTAL, SOCIAL AND GOVERNANCE (ESG)

We understand the importance of ESG initiatives:-



Building well connected with local public transport



Efficient Air source heat pumps



LED lighting



80 cycle spaces



High quality end of journey facilities



EV charging points



Green electricity



Sensor taps



Support Living Wage Foundation rate or higher



ESG tenant meetings/ workshop



Sustainable cleaning practices by GreenZone



Waste and littering initiatives



Common part lighting review



Reception Events and Local charities engagement



ESG





## **BEST IN CLASS END OF JOURNEY FACILITIES**







- Manchester Central Convention Complex
- The Bridgewater Hall
- St Peter's Square
- Deansgate Castlefield Tram Station
- Beetham Tower
- Manches