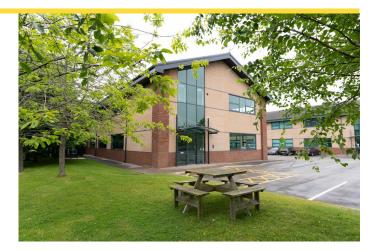

# UNIT B

Priory Court,, Chester Road, Preston Brook, Runcorn, WA7 3FR

#### Description

Unit B Priory Court is a purpose built two storey office building within Preston Brook.