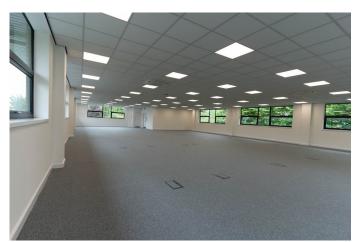

#### Description

Unit B Priory Court is a purpose built two storey office building within Preston Brook.

#### Accommodation

The accommodation comprises of the following

| Total 6.287  | 584.08 |              |
|--------------|--------|--------------|
| 1st 3,034    | 281.87 | Under Offer  |
| Ground 3,253 | 302.21 | Under Offer  |
| Name sq ft   | sq m   | Availability |