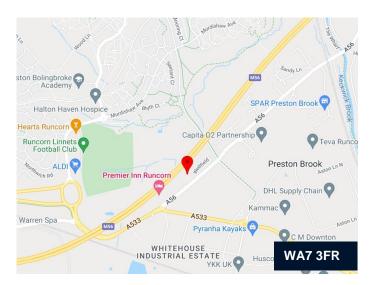

#### Location

The scheme sits in a prominent position adjacent to the A56 Chester Road close to junction 11of the M56 motorways which links Chester to the west and Manchester to the east. The M6 is within 6 miles giving easy access to the region. The nearest train station is at Runcorn East Station.