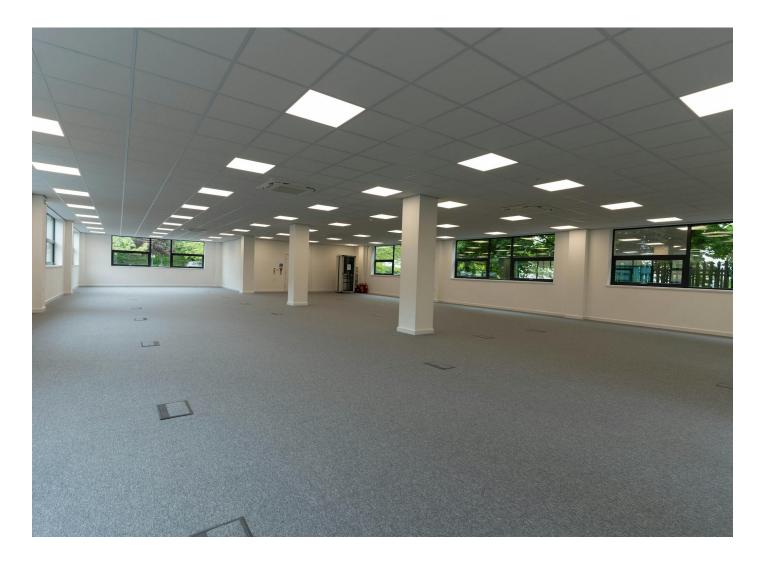

#### Description

Unit B Priory Court is a purpose built two storey office building within Preston Brook.

#### Accommodation

The accommodation comprises of the following

| Total 6.287  | 584.08 |              |
|--------------|--------|--------------|
| 1st 3,034    | 281.87 | Under Offer  |
| Ground 3,253 | 302.21 | Under Offer  |
| Name sq ft   | sq m   | Availability |