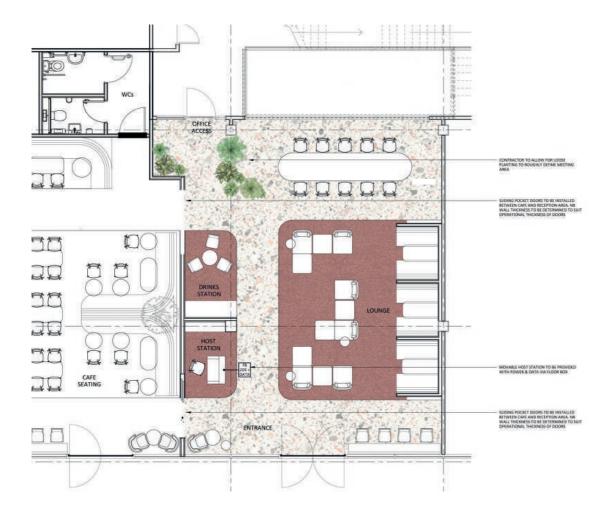

Y ■

STAMFORD WAY ■

STAMFORD WAY ■

STAMFORD WAY ■

STAMFORD WAY ■

STAMFORD WAY ■

STAMFORD WAY ■

STAMFORD WAY ■

STAMFORD WAY ■

STAMFORD WAY ■

STAMFORD WAY ■

STAMFORD WAY ■

STAMFORD WAY ■

STAMFORD WAY ■

STAMFORD WAY ■

STAMFORD WAY ■

STAMFORD WAY ■

STAMFORD WAY ■

STAMFORD WAY ■

STAMFORD WAY ■

STAMFORD WAY ■

STAMFORD WAY ■

STAMFORD WAY ■

STAMFORD WAY ■

STAMFORD WAY ■

STAMFORD WAY ■

STAM



STAMFORD SQUARE ----

STAMFORD SQUARE

STAMFORD NEW RD

INDICATIVE

#### Floor plans

INDICATIVE - FIRST FLOOR

INDICATIVE - SECOND FLOOR

STAMFORD WAY





STAMFORD SQUARE

─ STAMFORD SQUARE ───

STAMFORD NEW RD

INDICATIVE

INDICATIVE

#### Floor plans

**INDICATIVE - THIRD FLOOR** 

STAMFORD WAY



STAMFORD SQUARE ----

# THIS IS WHERE YOU COLLABORATE



#### **RECEPTION & CAFE**





















#### **BASEMENT**















INDICATIVE BASEMENT VISUAL





#### STAMFORD ST 9 VICTORIA ST **FOUNDATION** STAMFORD QUARTER **MARKET Honest Crust** Wolfhouse **RIVER ISLAND** Kitchen next **Tender Cow** M&S **ALTRINCHAM INTERCHANGE EVERYMAN** totalfitness vue LLOYD ST 5

#### WORKING IN ALTRINCHAM

#### **Nearby amenities**

#### **LEISURE**

- Everyman Cinema
- 2 Vue Cinema
- 3 Plant Ice
- 4 Altrincham Leisure Centre
- 5 PureGym
- 6 Total Fitness
- Orange Theory Fitness

#### **CAFE CULTURE**

- 1 BlanchFlower
- 2 Common Ground
- 3 Toast Altrincham
- 4 Two Brothers Coffee
- 5 Sutter & Twitch

#### **SHOPPING**

- 1 Next
- (2) H&M
- (3) M&S
- 4 Sostrene Grene
- 5 River Island
- 6 Tesco
- 7 Flannels

#### **BARS**

- 1 Riddles
- 2 Mort Subite
- 3 Pi
- 4 The Cellar
-