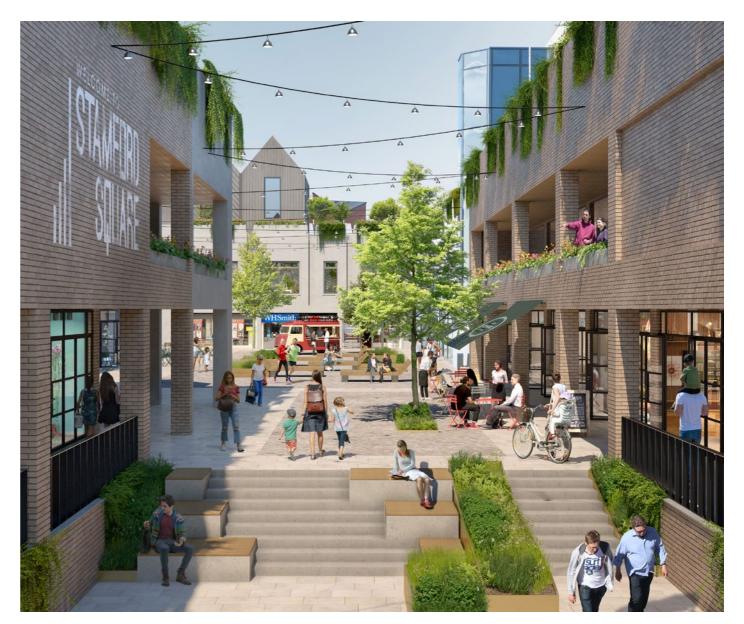

We're breathing new life into Stamford Square to establish the Stamford Quarter as the key gateway to the town. Stamford Square is the largest pedestrianised square in Altrincham and sits at the heart of the public realm and will become a cultural destination in its own right.

This ongoing vision, including an improved pedestrian and cycle environment, provides an opportunity to become a playful, flexible community hub that can be programmed with events to maximise its potential.