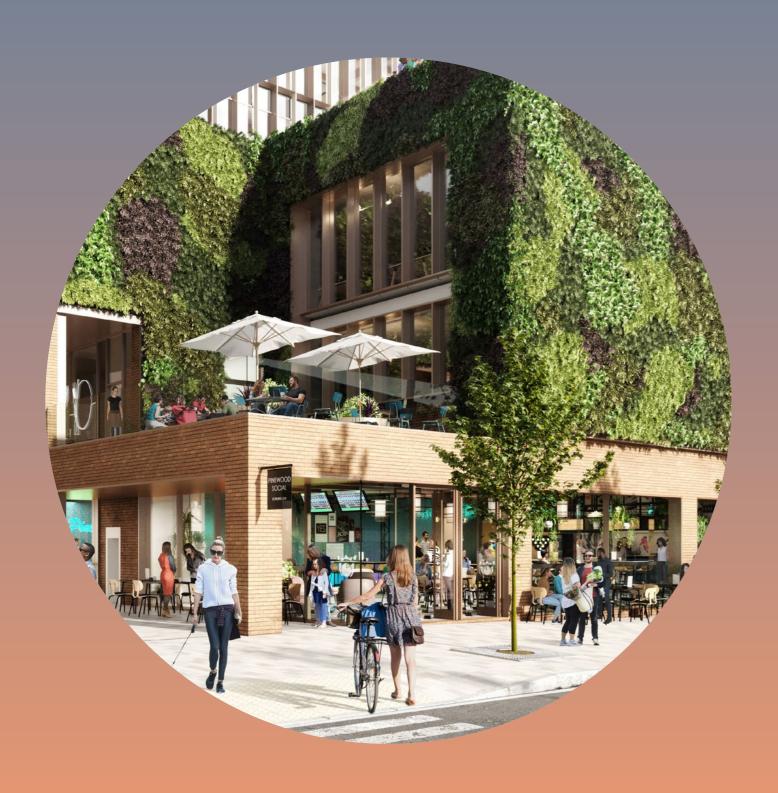

**This is** a rebirth — the first time Bruntwood Works bring a regional Pioneer building to a town centre — part of our vision for buildings that are the future of workspace design and innovation. As master reinventors, we are reinvesting in the building rather than knocking it down.

Our repurposing and re-envisioning of a local landmark bring together its history with the future through a series of workspaces with outdoor terraces, supported by an evolving hub of retail, leisure, and community uses. A complete groundfloor redesign provides shops and hospitality that spills out onto Stamford Square, creating a unique arrival experience. It's a place where people can meet, eat, drink, and immerse themselves in a range of arts, cultural and wellbeing events.

Inside, the ground floor arrival experience welcomes. There's a cafe, host and the central atrium with its living biophilic wall that reaches upwards, providing oxygen and encouraging connections between humans and nature, promoting wellness and productivity. The two-storey extension introduces outdoor terraces that bring the inside out, and vice versa. The solar panel system on the roof harnesses the sun's energy, providing electricity for the building.

This is a sustainable space that supports the wellbeing of our customers and the local community, encouraging more people to come into the town centre, helping to support the long-term, sustainable growth of the local economy.