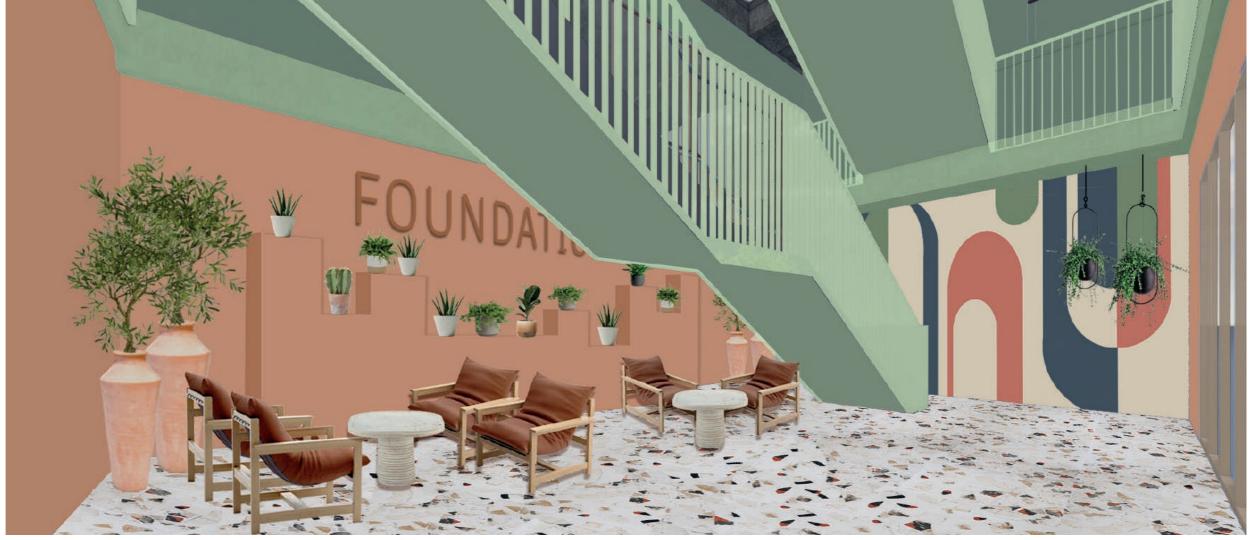

Our repurposing and re-envisioning of a local landmark bring together its history with the future through a series of workspaces with outdoor terraces, supported by an evolving hub of retail, leisure, and community uses. A complete groundfloor redesign provides shops and hospitality that spills out onto Stamford Square, creating a unique arrival experience. It's a place where people can meet, eat, drink, and immerse themselves in a range of arts, cultural and wellbeing events.

Inside, the ground floor arrival experience welcomes. There's a cafe, host and the central atrium with its living biophilic wall that reaches upwards, providing oxygen and encouraging connections between humans and nature, promoting wellness and productivity. The two-storey extension introduces outdoor terraces that bring the inside out, and vice versa. The solar panel system on the roof harnesses the sun's energy, providing electricity for the building.

Proud, independent of spirit, and always fiercely local, **this is** the old Rackhams building reborn, reimagined, and reconnecting our town

This is

**FOUNDATION** 