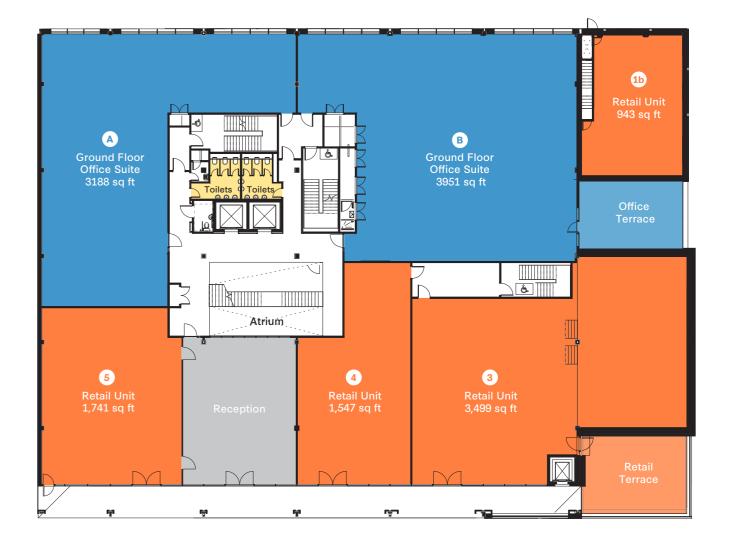

#### Floor plans

INDICATIVE - LOWER GROUND FLOOR

STAMFORD WAY

# Bike Store Retail Unit 1,555 sq ft Showers / Changing Area Atrium THE Lawe7 GROUP

**INDICATIVE - GROUND FLOOR** 

STAMFORD WAY 

■

STAMFORD WAY 

■

STAMFORD WAY ■

STAMFORD WAY ■