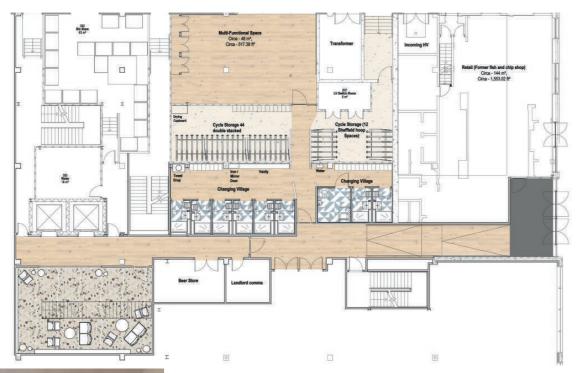

#### Floor plans

INDICATIVE - LOWER GROUND FLOOR

STAMFORD WAY

# Bike Store Retail Unit 1,555 sq ft Showers / Changing Area Atrium THE Lawe7 GROUP

**INDICATIVE - GROUND FLOOR** 

STAMFORD WAY 

■

STAMFORD WAY 

■

STAMFORD WAY ■

STAMFORD WAY ■