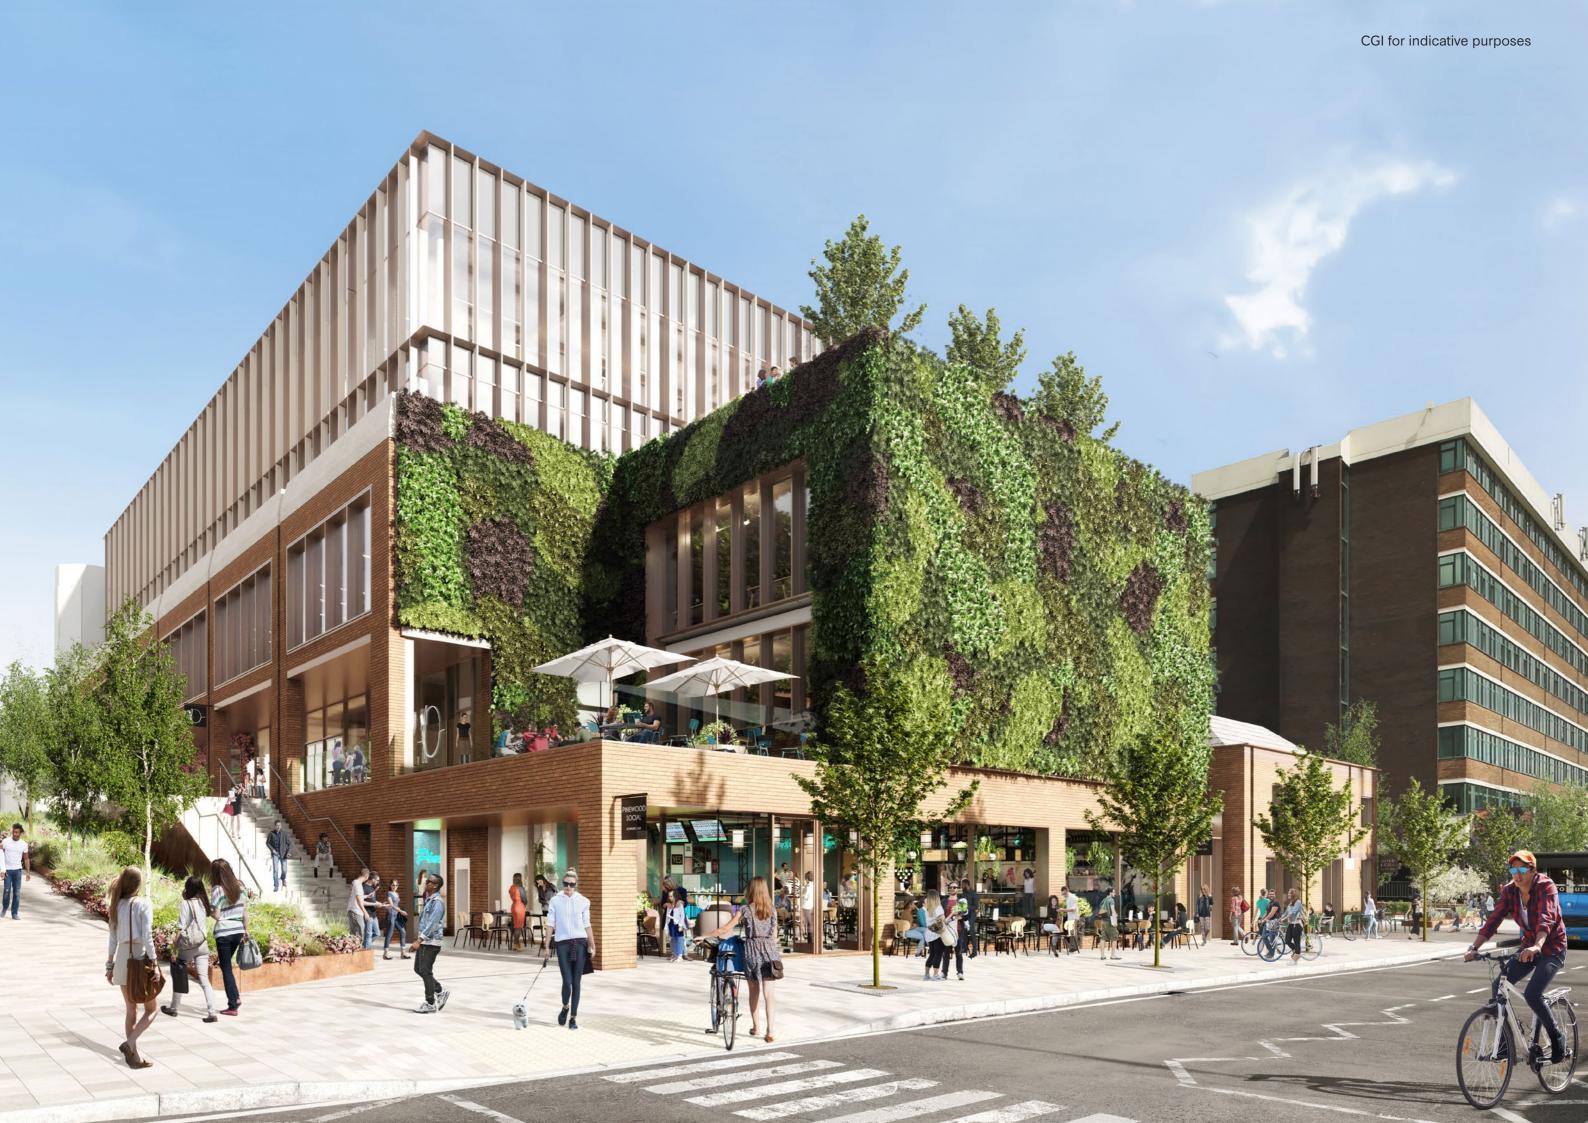

### THE VISION FOR STAMFORD QUARTER

CGI for indicative purposes

CGI for indicative purposes

#### Reinvigorating the high street, connecting people, building community and improving public spaces at the heart of Altrincham.

The next wave of Altrincham's evolution is being led by Bruntwood and Trafford Borough Council who are investing **£15m** into the town centre and Stamford Quarter.

Significant investment will provide a multi-functional experiential centre comprising retail, leisure, workspace and residential spaces, creating a dynamic town centre hub.

The retail and leisure offer will evolve with an eclectic mix of uses, blending best in class national, aspirational and independent concepts.

Food and beverage will be introduced to create dwell time, also supporting the nighttime economy in the square.

Workspace will also feature on the high street, adding to Stamford Quarter's footfall and the vibrancy of the town centre.

We're breathing new life into Stamford Square to establish the Stamford Quarter as the key gateway to the town. Stamford Square is the largest pedestrianised square in Altrincham and sits at the heart of the public realm and will become a cultural destination in its own right.

This ongoing vision, including an improved pedestrian and cycle environment, provides an opportunity to become a playful, flexible community hub that can be programmed with events to maximise its potential.