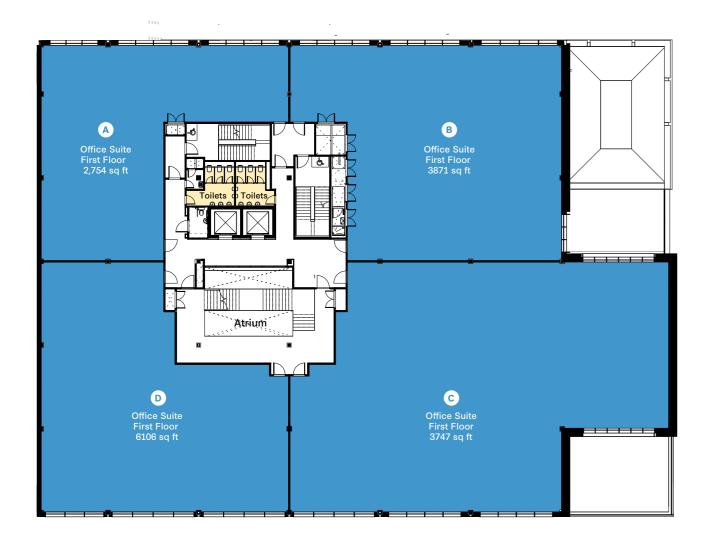

#### Floor plans

INDICATIVE - FIRST FLOOR

INDICATIVE - SECOND FLOOR

STAMFORD WAY

STAMFORD SQUARE

─ STAMFORD SQUARE ───

STAMFORD NEW RD

INDICATIVE