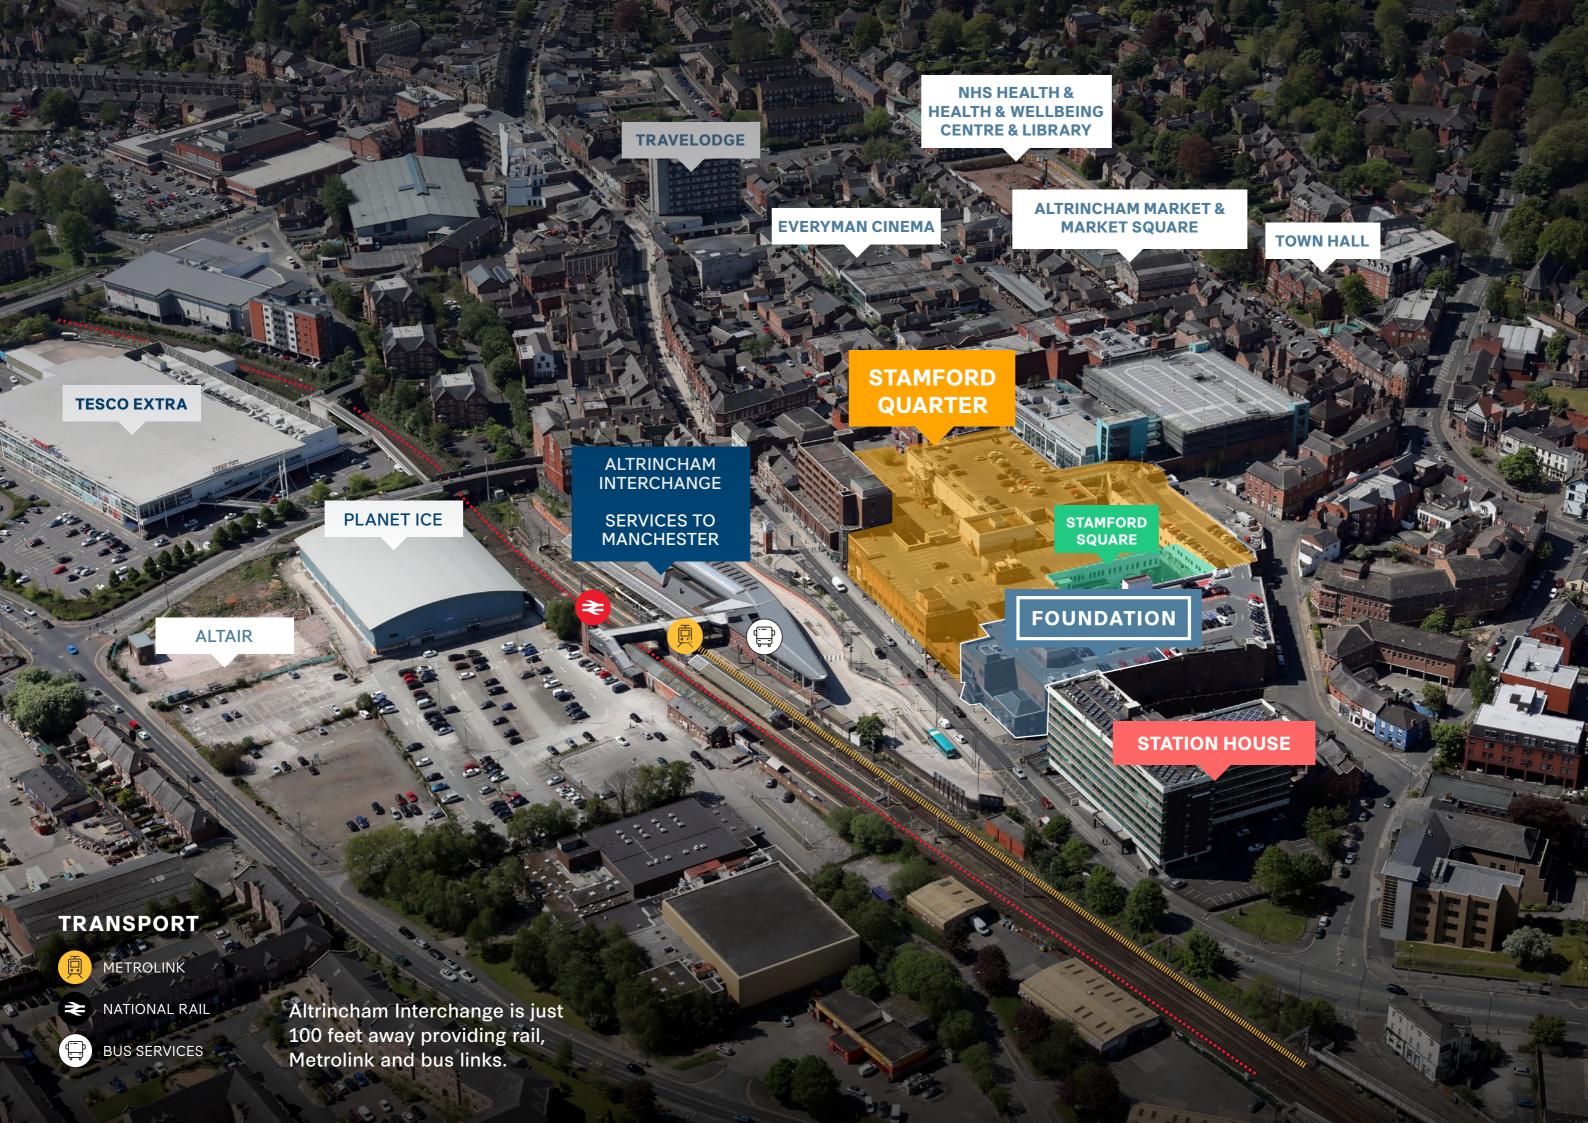

A landmark gateway between Altrincham and beyond, it is located directly opposite the town's transport interchange and right in the heart of Bruntwood Works' commercial offering, which includes Station House and the old Debenhams building.

#### STAMFORD ST 9 VICTORIA ST **FOUNDATION** STAMFORD QUARTER **MARKET Honest Crust** Wolfhouse **RIVER ISLAND** Kitchen next **Tender Cow** M&S **ALTRINCHAM INTERCHANGE EVERYMAN** totalfitness vue LLOYD ST 5

#### WORKING IN ALTRINCHAM

#### **Nearby amenities**