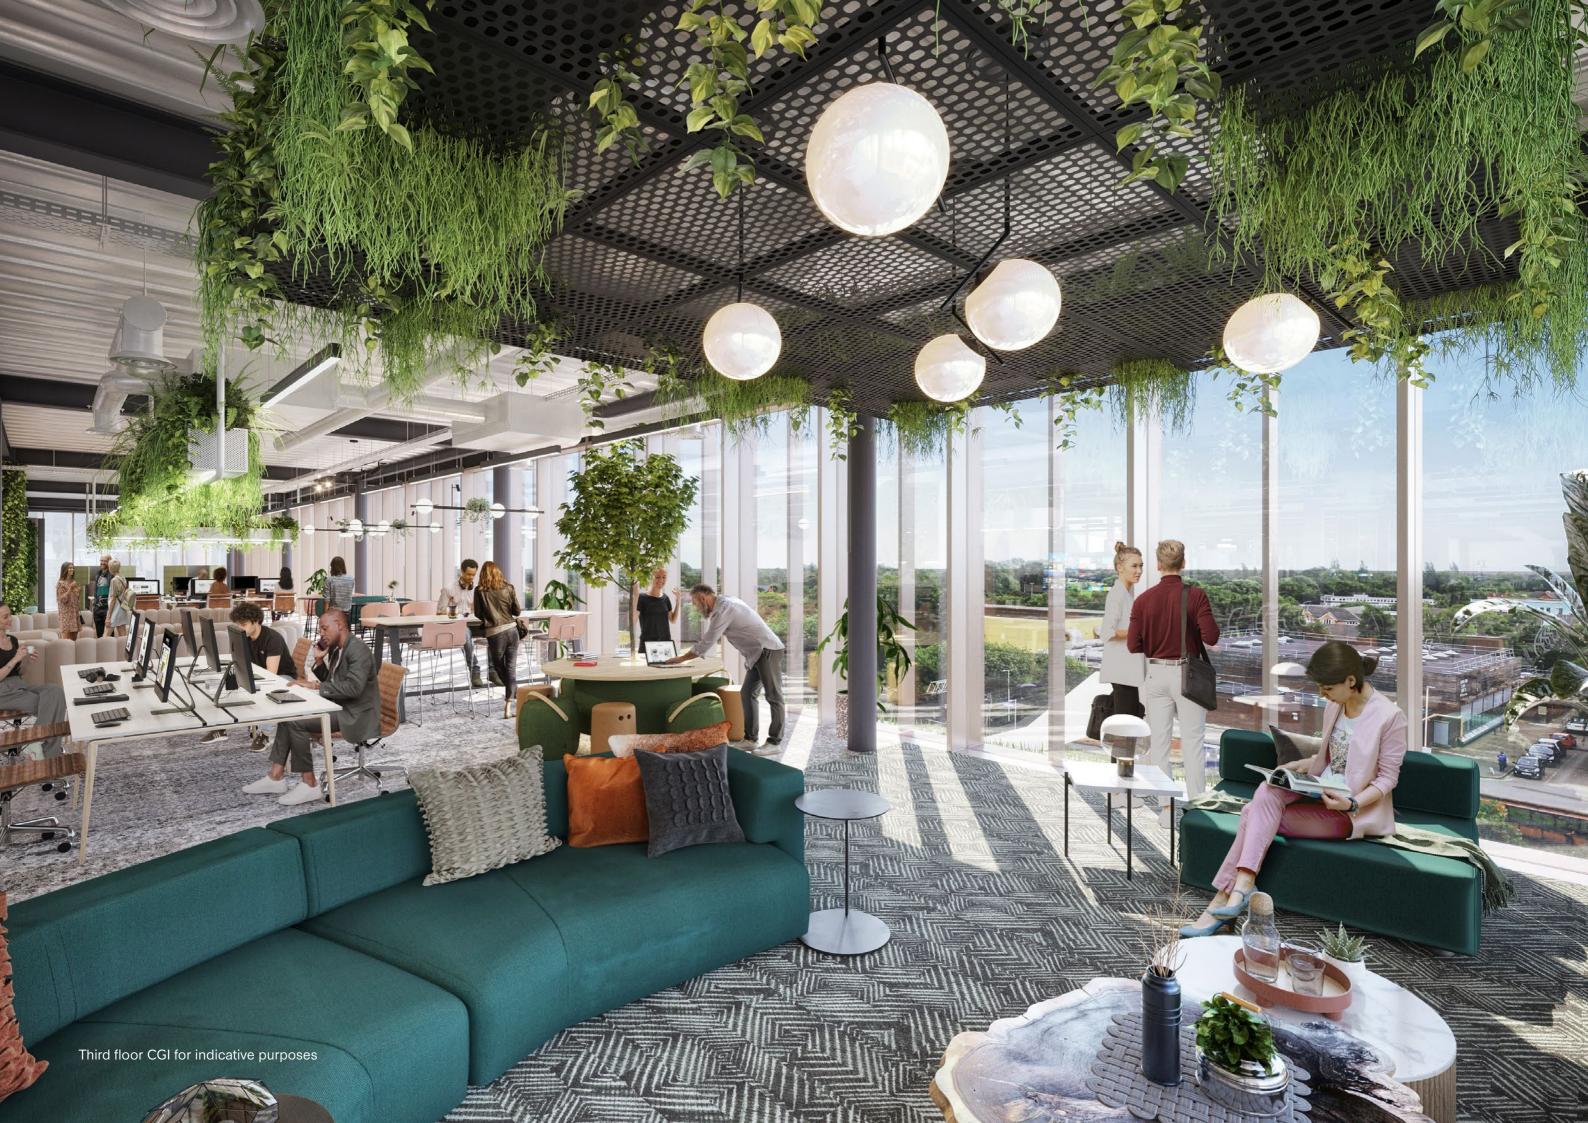

Inside, the ground floor arrival experience welcomes. There's a cafe, host and the central atrium with its living biophilic wall that reaches upwards, providing oxygen and encouraging connections between humans and nature, promoting wellness and productivity. The two-storey extension introduces outdoor terraces that bring the inside out, and vice versa. The solar panel system on the roof harnesses the sun's energy, providing electricity for the building.

# THIS IS WHERE YOU COLLABORATE