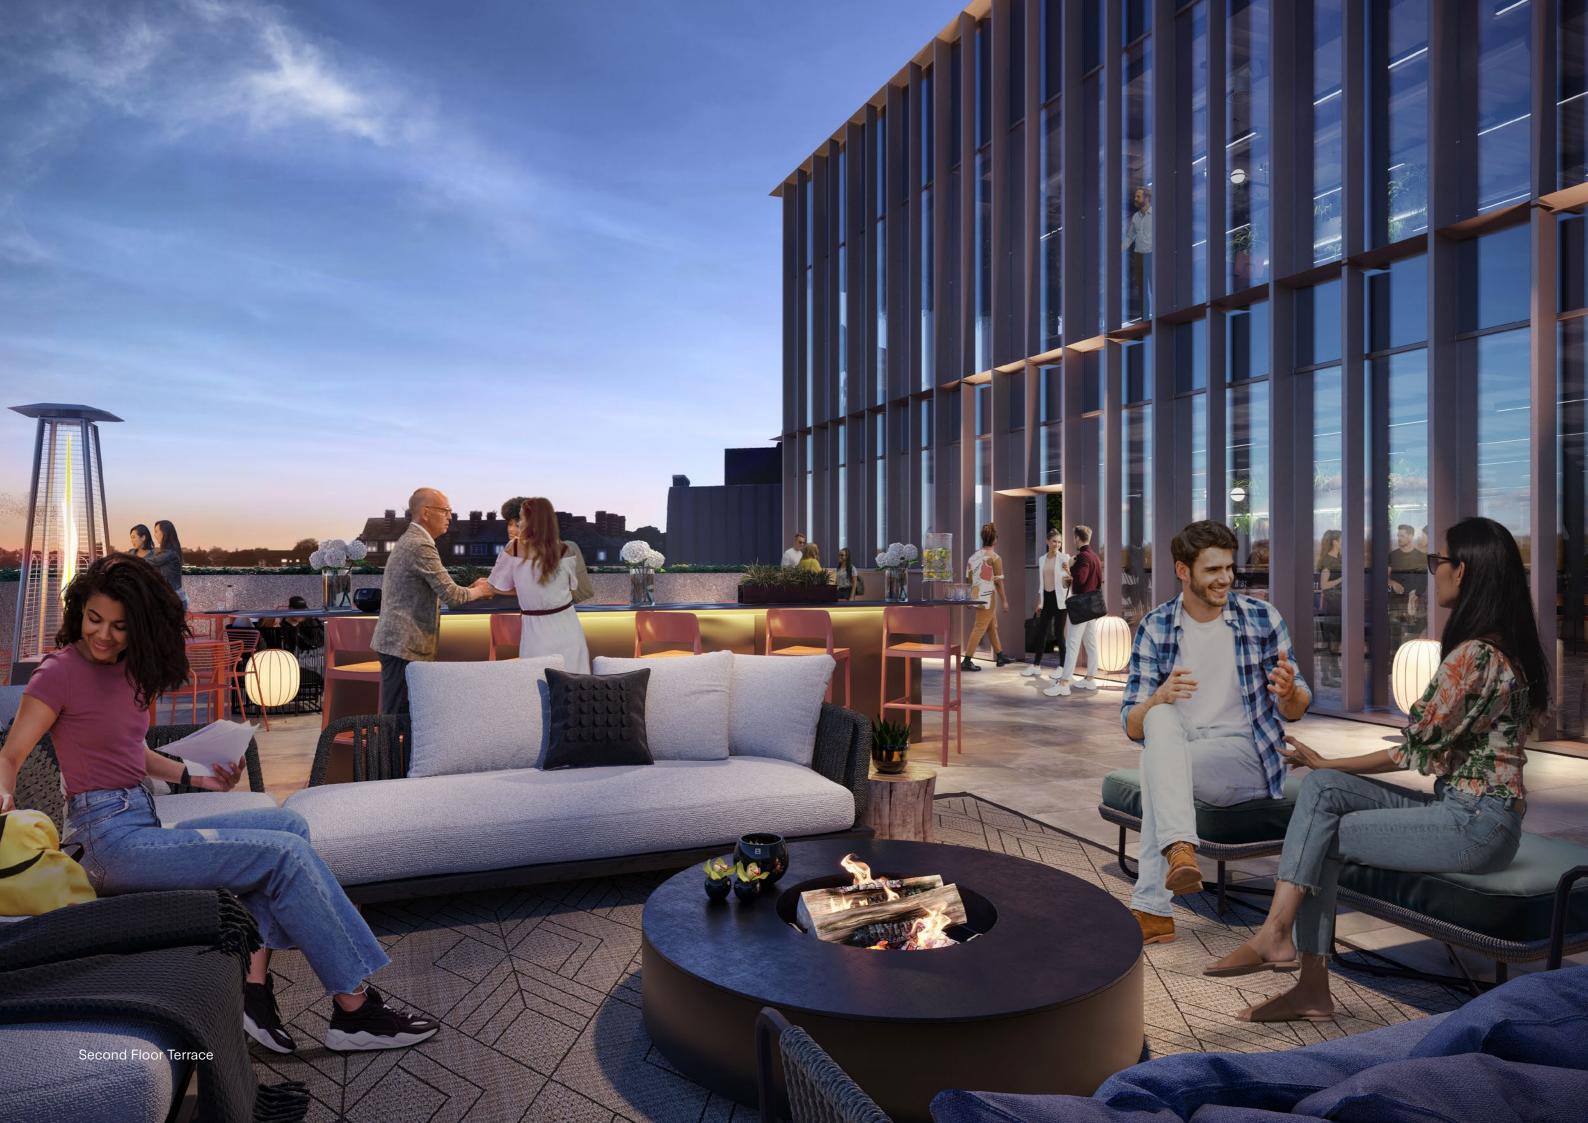

Our repurposing and re-envisioning of a local landmark bring together its history with the future through a series of workspaces with outdoor terraces, supported by an evolving hub of retail, leisure, and community uses. A complete groundfloor redesign provides shops and hospitality that spills out onto Stamford Square, creating a unique arrival experience. It's a place where people can meet, eat, drink, and immerse themselves in a range of arts, cultural and wellbeing events.

This ongoing vision, including an improved pedestrian and cycle environment, provides an opportunity to become a playful, flexible community hub that can be programmed with events to maximise its potential.