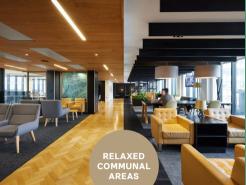

# **FITTED & READY**

The perfect office suite surrounded by activity.

Platform sits in an unrivalled position benefiting from direct transport connections being located adjacent to Leeds Railway Station and superb amenity provisions being less than 5 minutes walk from Trinity Leeds and the main Retail Core.

Furthermore, Platform has it's own amenities on site including shared lounge with breakout space and open plan kitchen, meeting rooms, private phone booths, an impressive roof terrace, event space for up to 64 people, car parking and secure cycle storage and showers.