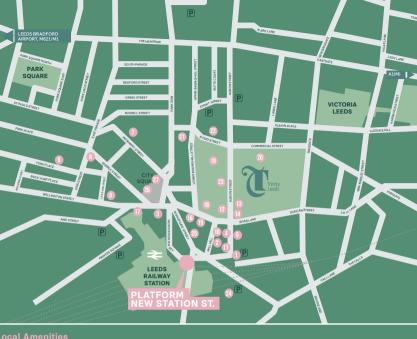

## @ PLATFORM LS1

- Brewery Tap
- Grand Pacific at The Queens Hotel
- Friends of Ham
- Rudy's Neapolitan Pizza
- Sous Le Nez
- Pret a Manger B Green Room

- Da Vito Ristorante
- 1 Layne's Espresso
  - 12 Hotel Chocolat (B) KOKORO Leeds
  - - (I) Caffè Nero Mowgli Street
    - (f) Craig Rogan at The Collective

Bagel Factory 18 Tapped

MEATliquor Bar & Restaurant

- The Restaurant Bar & Grill Leeds
- Banyan Bar & Kitchen
- 21 Head of Steam

Rosa Thai

- Maki & Ramen 23 Crêpeaffaire
- Bibis Restaurant