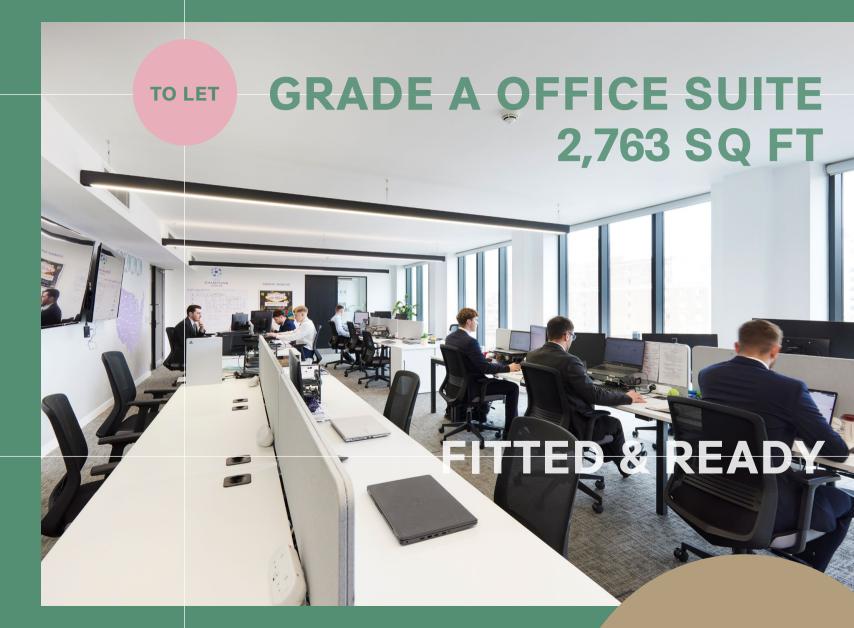

4TH FLOOR @PLATFORM

NEW STATION ST. **LEEDS LS1** 

Platform is the home of tech in Leeds and is a prime Grade A office building located in Leeds City Centre, next door to Leeds Railway Station.

The fourth floor offers an occupier a best in class, fully fitted 2,763 sq ft office ready for immediate occupation.

2,763 SQ FT

# **FITTED & READY**

The perfect office suite surrounded by activity.

Platform sits in an unrivalled position benefiting from direct transport connections being located adjacent to Leeds Railway Station and superb amenity provisions being less than 5 minutes walk from Trinity Leeds and the main Retail Core.