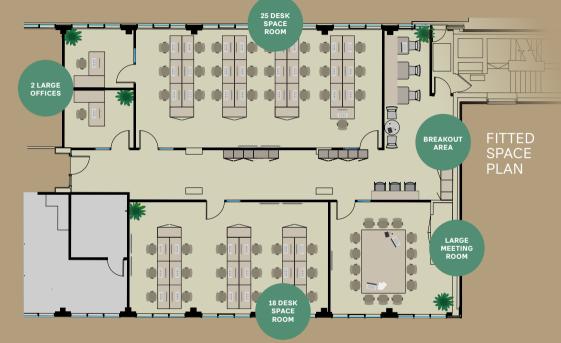

2,763 SQ FT

## **Specification**

GRADE A FITTED SUITE

HIGH QUALITY FIT-OUT

AIR CONDITIONIN

**ENERGY EFFICIENT LED LIGHTI** 

FULL HEIGHT GLAZING

ELILL ACCESS BAISED ELOOPS

RECEPTION, LOUNGE, MEETING

SECURE CYCLE STORAGE

SHOWERS, CHANGING ROOMS

COMMUNAL ROOF TERRACE

BREEAM 'EXCELLENT

4 FLOOR @PLATFORM NEW STATION ST. LEEDS LS1

Furthermore, Platform has it's own amenities on site including shared lounge with breakout space and open plan kitchen, meeting rooms, private phone booths, an impressive roof terrace, event space for up to 64 people, car parking and secure cycle storage and showers.