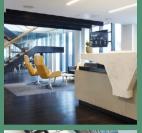

# **FITTED & READY**

The perfect office suite surrounded by activity.

Platform sits in an unrivalled position benefiting from direct transport connections being located adjacent to Leeds Railway Station and superb amenity provisions being less than 5 minutes walk from Trinity Leeds and the main Retail Core.

Furthermore, Platform has it's own amenities on site including shared lounge with breakout space and open plan kitchen, meeting rooms, private phone booths, an impressive roof terrace, event space for up to 64 people, car parking and secure cycle storage and showers.