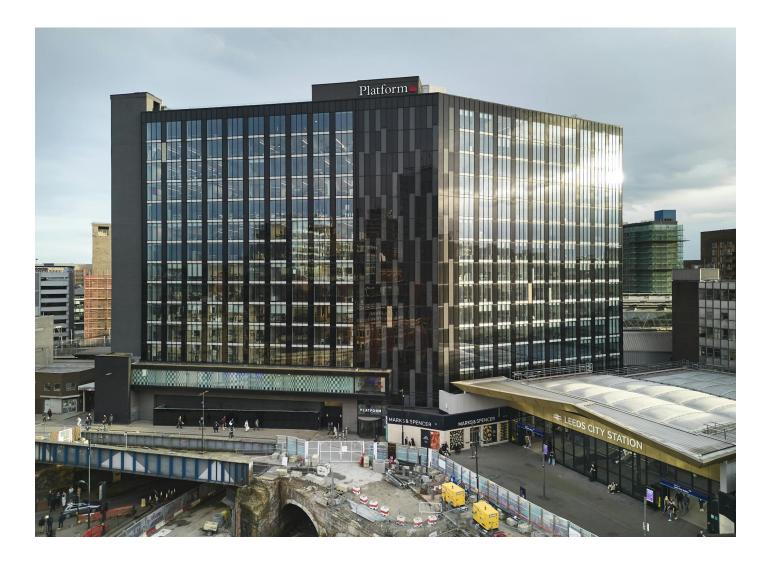

# **SUITE 4A**

# Platform, New Station Street, Leeds, LS1 4JE



# **Key Highlights**

- 2,763 sq ft
- Tenant lounge;
- Secure cycle storage, showers & changing facilities:
- · On-site parking;

- Fully fitted Grade A office;
- Situated next door to Leeds train station;
- Range of facilities and amenities;
- Events programme;

SAVILLS Leeds (Offices) 3 Wellington Place Leeds LS1 4AP

0113 244 0100



#### Accommodation

The accommodation comprises the following areas:

| Name          | sq ft | sq m   | Availability |  |
|---------------|-------|--------|--------------|--|
| 4th - Suite A | 2,763 | 256.69 | Available    |  |
| Total         | 2.763 | 256.69 |              |  |

## Description

Platform is a

#### **Business Rates**

Rates payable: £12.37 per sq ft







### Contact

### **Toby Nield**

07796709814

+441132201216

toby.nield@savills.c