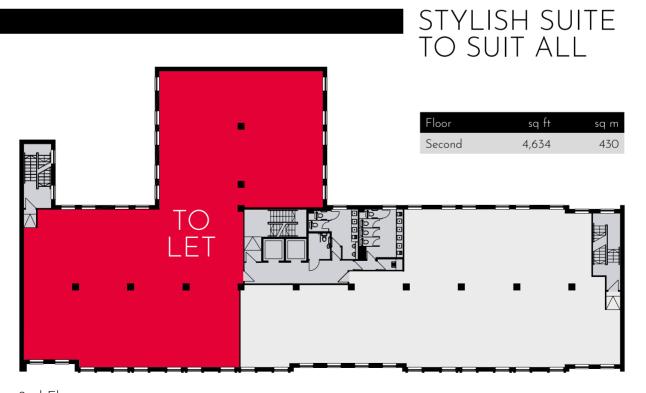

STYLISH GRADE A OFFICE SUITE CENTRALLY LOCATED IN LEEDS

Second Floor 4,634 sq ft (430 sq m)

PARK PLACE LEEDS - LSI 2RY

2nd Floor