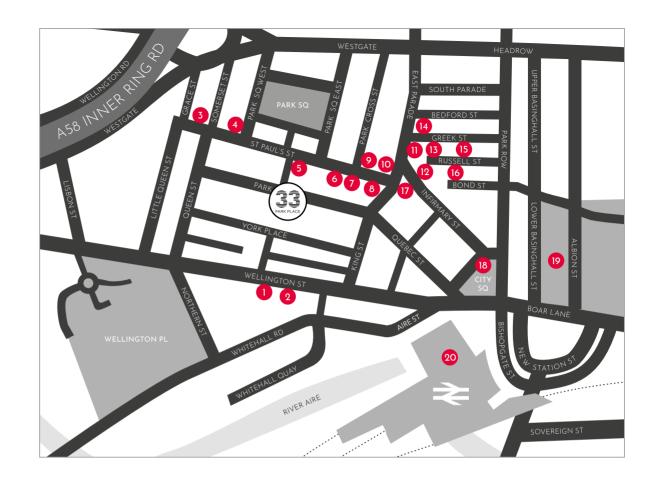

- Caffè Nero
- 2 M&S Foodhall
- 3 Bagel Nash
- 4 Pizza Express
- 5 Philpotts
- 6 Tesco Express
- 7 Starbucks
- 8 Dirty Martini
- 9 Patisserie Valerie
- 10 Wolf Italian Street Food
- 11 Tattu
- 12 Blackhouse
- 13 Dakota Deluxe Hotel
- 14 All Bar One
- 15 The Lost & Found
- 16 La Bottega Milanese
- 17 The Box
- 18 Banyan
- 19 Trinity Leeds
- O Leeds Railway Station

### STREET SMARTS

From shopping, to cafés and popular restaurants, there are an abundance of amenities on the doorstep. Whether it be a quick sandwich at lunch, a relaxing restaurant to entertain clients or simply a stroll around Leeds Retail Quarter, the location of 33 Park Place has all your needs covered.