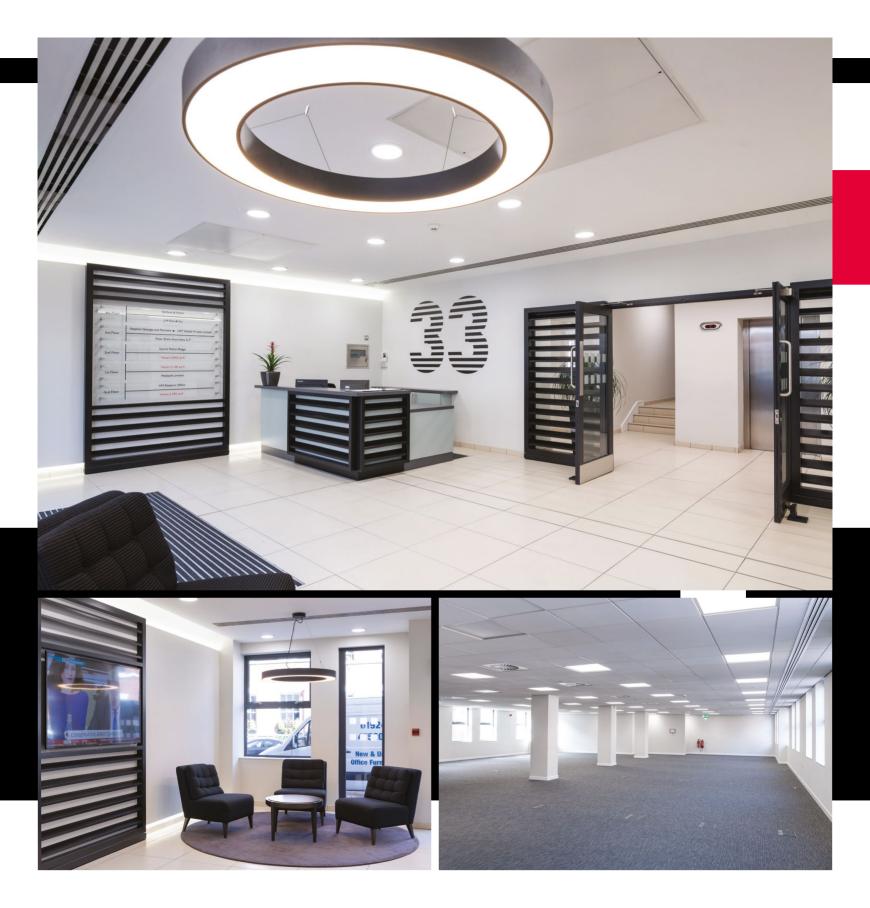

### SOPHISTICATION IN THE CITY

33 Park Place is situated in the heart of Leeds' prime commercial core and has recently undergone a state-of-the-art refurbishment which includes the installation of an on-site gym.

# ELEGANCE IN THE ESSENTIALS

- Remodelled Reception
- VRF Heating and Cooling
- Full Access Raised Floors
- LED Lighting
- Two 8 Person Passenger Lifts
- New Male/Female/Disabled WCs
- DDA Compliant
- On-site Car Parking
- Commissionaire and 24/7 Access
- Shower Facilities
- On-Site Gym
- Secure Cycle Storage
- EPC Rating of C73