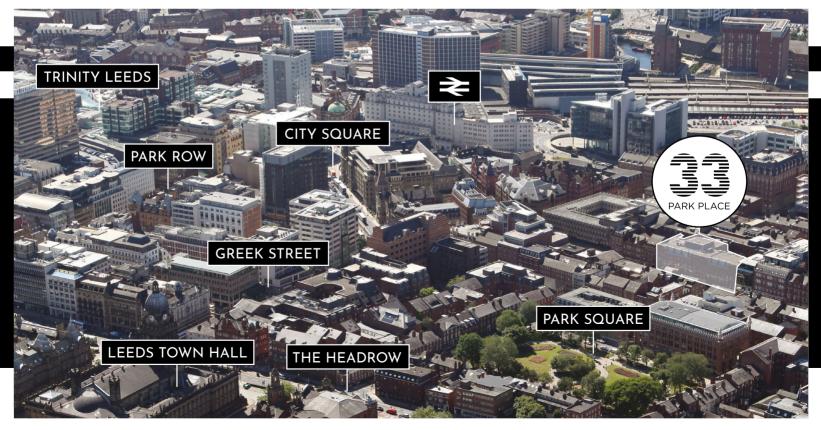

## CITY SLICKERS

Situated on Park Place, a prime business address, 33 Park Place is easily accessible by car via Leeds Inner Loop Road which in turn provides excellent links to the M621, M62 and M1/A1(M) via the Inner Ring Road.

Leeds Railway Station and City Square are within a two minute walk whilst the main retail core is just around the corner.

York (23 mins)
Harrogate (35 mins)
Manchester Victoria (49 mins)
London Kings Cross (1hr 47 mins)