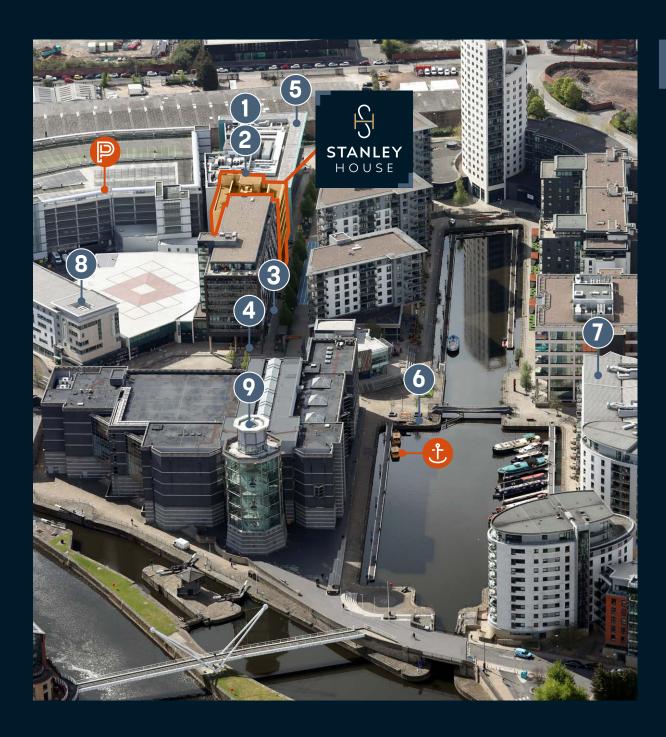

#### **Amenities**

- 1 Primal Gym
- 2 Yoga Hero
- 3 North Star Coffee
- 4 Pizza Express
- 5 Tesco Express
- 6 The Canary
- 7 Mumtaz Indian
- 8 Holiday Inn Express
- Royal Armouries Museum
- Water Taxi (Every 15 Mins)
- 1600 Parking Spaces