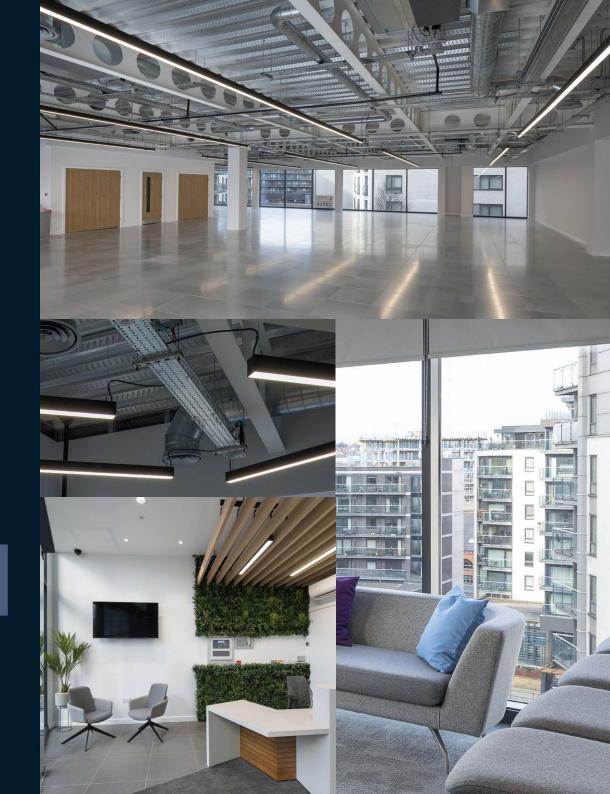

# SPECIFICATION

2.7m Floor to Ceiling Height

Passenger Lifts

BREEAM 'Very Good'

Manageable Sized Floorplates, Easily Split for Flexibility

Fully Refurbished

Natural Light Provided by Floor to Ceiling Glazing

Exposed M&E and Services for the Modern Futuristic Look

**TYPICAL FLOOR PLATE** 

Enjoy a full range of accommodation available with flexible floor plates to suit you.