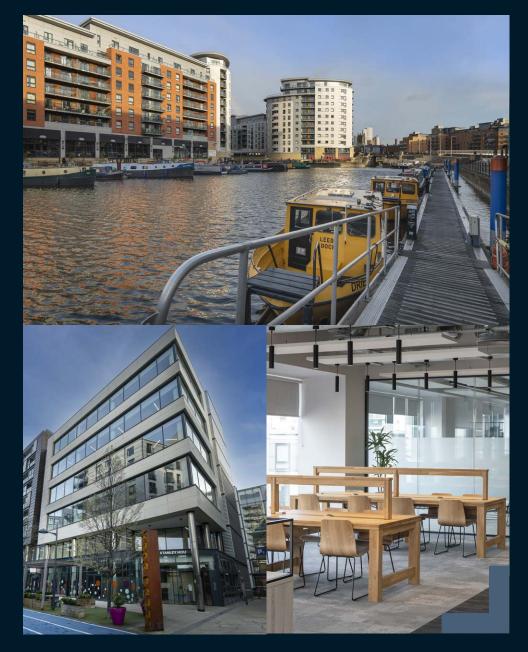

### THE NEIGHBOURHOOD

Stanley House is regarded as one of the core office opportunities available at Leeds Dock. As the immediate environment has evolved over the years, Leeds Dock has become a specific hub for TMT and Fin Tech services.

Leeds Dock offers a unique mixture of tranquillity and vibrancy in a modern location. This is Leeds' most exciting and aspirational mixed use destination which has transformed Leeds' waterfront into a modern, vibrant and innovative environment – a destination in it's own right. The Boulevard is an area dedicated to restaurants, café bars and aspirational retail as well as stunning offices. The area also benefits from a water taxi service to help the daily commute.