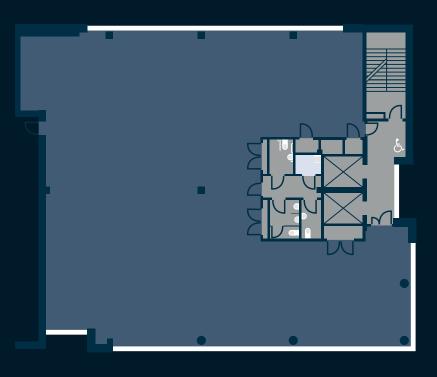

Exposed M&E and Services for the Modern Futuristic Look

**TYPICAL FLOOR PLATE** 

Enjoy a full range of accommodation available with flexible floor plates to suit you.

#### **ACCOMMODATION**

| FLOOR | SQ FT  | SQ M |
|-------|--------|------|
| 1st   | 4,943  | 459  |
| 2nd   | 5,440  | 505  |
| TOTAL | 10,383 | 965  |

\* Floor splits are available