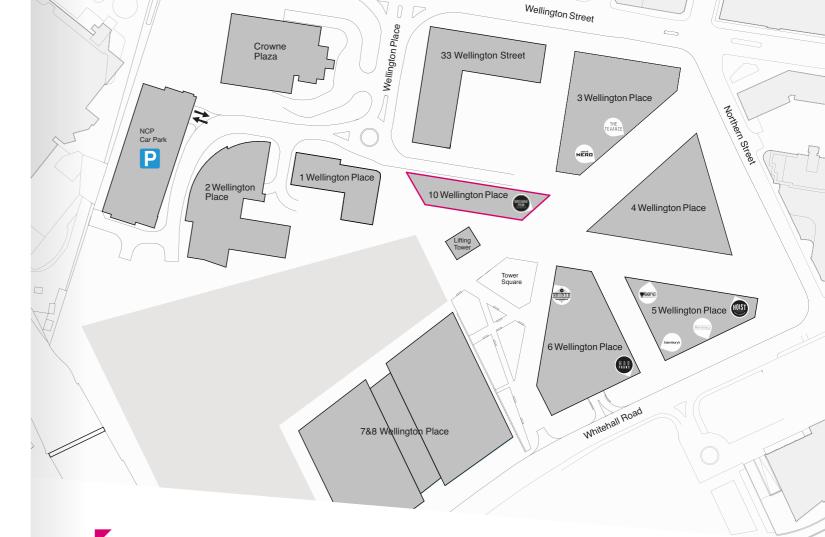

## 10 Wellington Place

Office B 2,271 sq ft

10 Wellington Place is your go-to for a superior workspace in Leeds city centre. Advantageously located at the heart of Wellington Place with impressive floor-to-ceiling glazing, occupiers enjoy an enviable outlook across Tower Square's landscaped gardens to the city skyline beyond. State-of-the-art facilities and a dedicated on-site team ensure this stylish, Grade A office accommodation meets the needs of your business.

### 10 Wellington Place – total available 2,271 – 7,484 sq ft of Grade A office space with parking

| Floor                 | Use    | NIA<br>sq m | NIA<br>sq ft | Status                    |
|-----------------------|--------|-------------|--------------|---------------------------|
| Ground                | Office | 365         | 3,929        | Let to Brown Shipley      |
| Ground                | Retail | 118         | 1,270        | Let to Sociable Folk Café |
| First                 | Office | 690         | 7,427        | Let to Knights Solicitors |
| Second                | Office | 703         | 7,567        | Let to Knights Solicitors |
| Third - Office A      | Office | 484         | 5,213        | Available                 |
| Third - Office B      | Office | 211         | 2,271        | Available                 |
| Fourth                | Office | 591         | 6,362        | Let to Brewin Dolphin     |
| Total available sq m  |        | 695         |              |                           |
| Total available sq ft |        |             | 7,484        |                           |